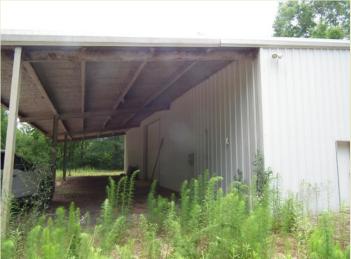

**Improvements:** 40x75 Metal Shop. Concrete floor and roll up doors with 15-foot side shed.

**Location:** Section 26, Township 1 North, Range 3 East Simpson County, Mississippi. One mile North of Pinola, MS. West side of Robert Bush Road.