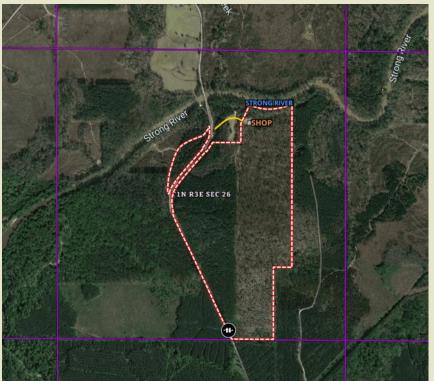

## Strong River 165.2 Acres +/-Simpson County, MS

CONTACT:
JOE MALLARD
601-927-8222
Jmallard@sartainsheritage.com

Sartain's Heritage Properties 106 First Choice Drive Madison, MS 39110 Phone:601-856-2720 Fax: 601-853-6765 www.SartainsHeritage.com **Property:** Strong River Tract, 155 +/- acres located one mile north of Pinola, MS on Robert Bush Road. North property line adjoins the south bank of the Strong River for approximately 800 feet. Property consist of 95 +/- acres of mixed pine and hardwood timber that has been thinned once and 67 +/- acres of pine plantation planted in 2001. Road frontage along Robert Bush Road, and easement access on the North end of the tract.

**Improvements:** 40x75 Metal Shop. Concrete floor and roll up doors with 15-foot side shed.

**Location:** Section 26, Township 1 North, Range 3 East Simpson County, Mississippi. One mile North of Pinola, MS. West side of Robert Bush Road.