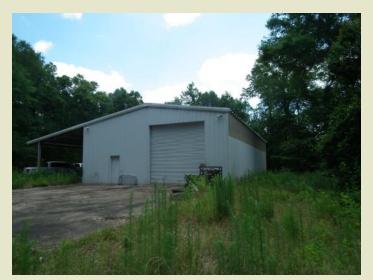

**Improvements:** 40x75 Metal Shop. Concrete floor and roll up doors with 15-foot side shed.

**Location:** Section 26, Township 1 North, Range 3 East Simpson County, Mississippi. One mile North of Pinola, MS. West side of Robert Bush Road.