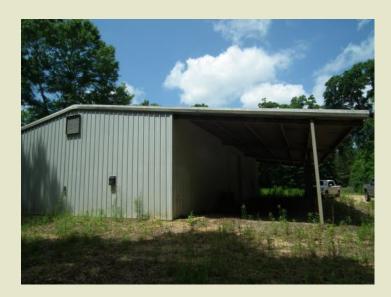

**Improvements:** 40x75 Metal Shop. Concrete floor and roll up doors with 15-foot side shed.

**Location:** Section 26, Township 1 North, Range 3 East Simpson County, Mississippi. One mile North of Pinola, MS. West side of Robert Bush Road.