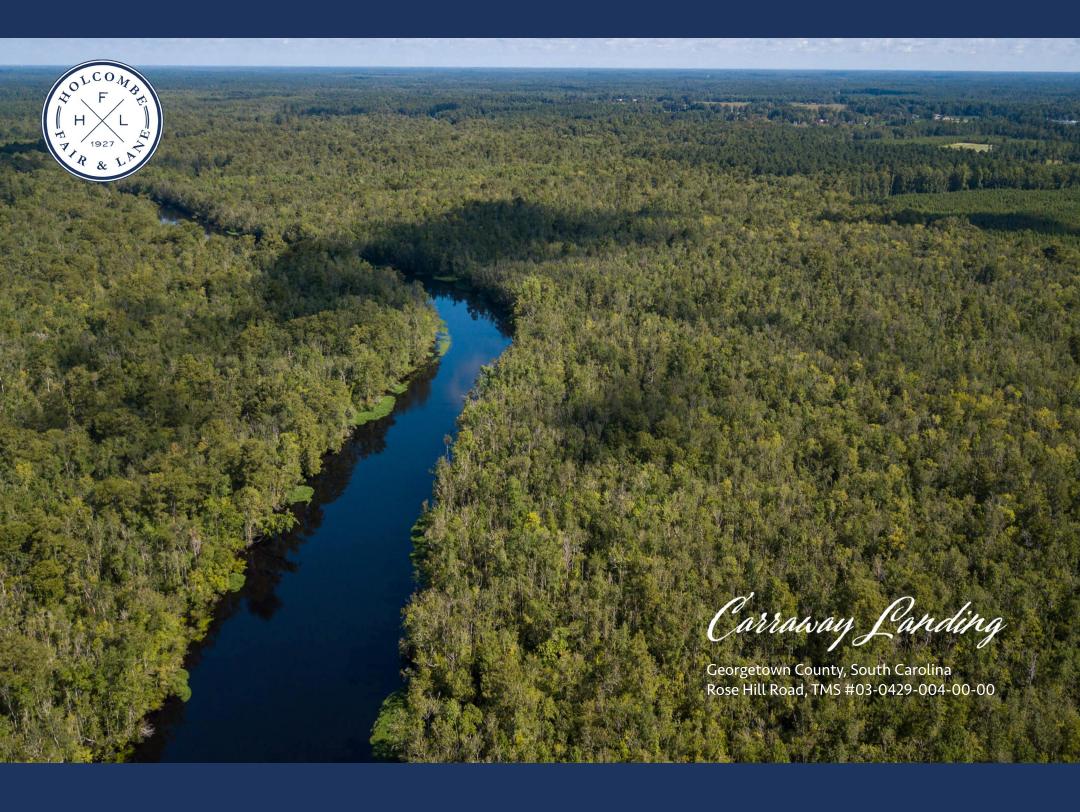

## Carraway Landing

Carraway Landing is a rich ecosystem which contributes to one of the key natural treasures of South Carolina, the Black River. The 461-acre property lies along the Black Mingo Creek, a freshwater tidal creek that feeds into the Black River, located less than three miles south by boat.