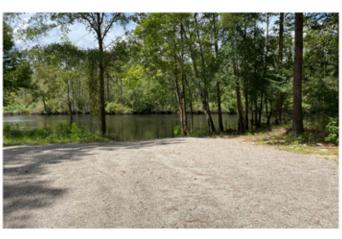

Additional features include a planted 8-acre dove field, multiple food plots, a freshwater pond, a boat landing on Black Mingo Creek, well-established roads, and multiple gated entrances.