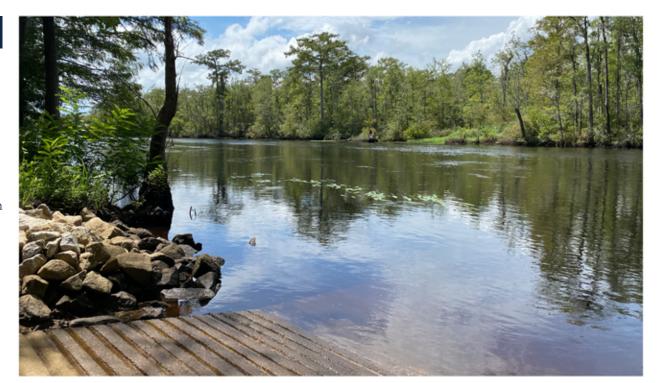

## Carraway Landing

Carraway Landing is a rich ecosystem which contributes to one of the key natural treasures of South Carolina, the Black River. The 461-acre property lies along the Black Mingo Creek, a freshwater tidal creek that feeds into the Black River, located less than three miles south by boat.

Additional features include a planted 8-acre dove field, multiple food plots, a freshwater pond, a boat landing on Black Mingo Creek, well-established roads, and multiple gated entrances.