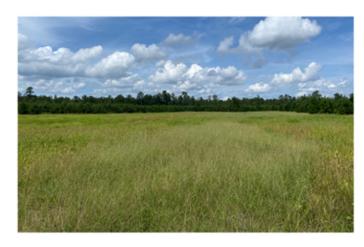

## Diverse Landscape

Carraway Landing is a diverse recreational tract with preserved landscapes that still reflect the wild character of the region. Over 125 acres of the 461-acre tract consists of a bottomland reserve. The balance of the property ranges from upland pine and mature hardwoods to extensive forested wetlands. The upland area has noticeable contour, fluctuating 20+ feet in elevation. This exceptional wildlife sanctuary supports rare and endangered species as well as traditional upland game such as deer, dove, and turkey.

Additional features include a planted 8-acre dove field, multiple food plots, a freshwater pond, a boat landing on Black Mingo Creek, well-established roads, and multiple gated entrances.