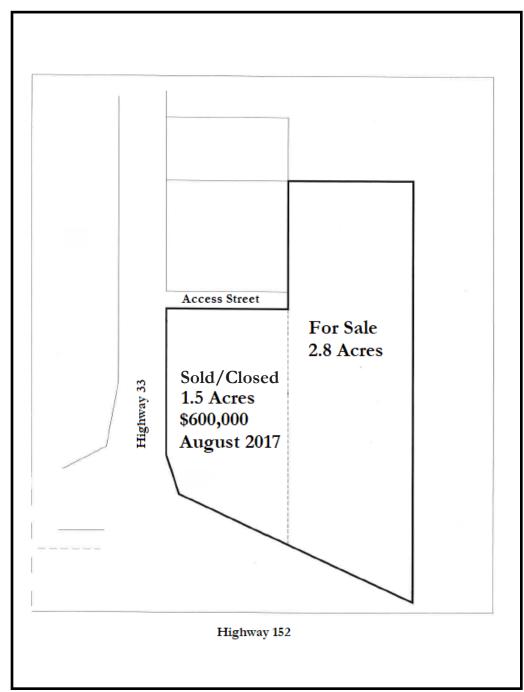

## **Property Highlights**

- Great visibility & access
- Next to Chevron gas station
- Ideal for Commercial & Industrial uses
- Adjacent 1.5 Acres recently sold for \$600,000
- Attractive price well below comparables
- Hwy 152 & Hwy 33 Intersection