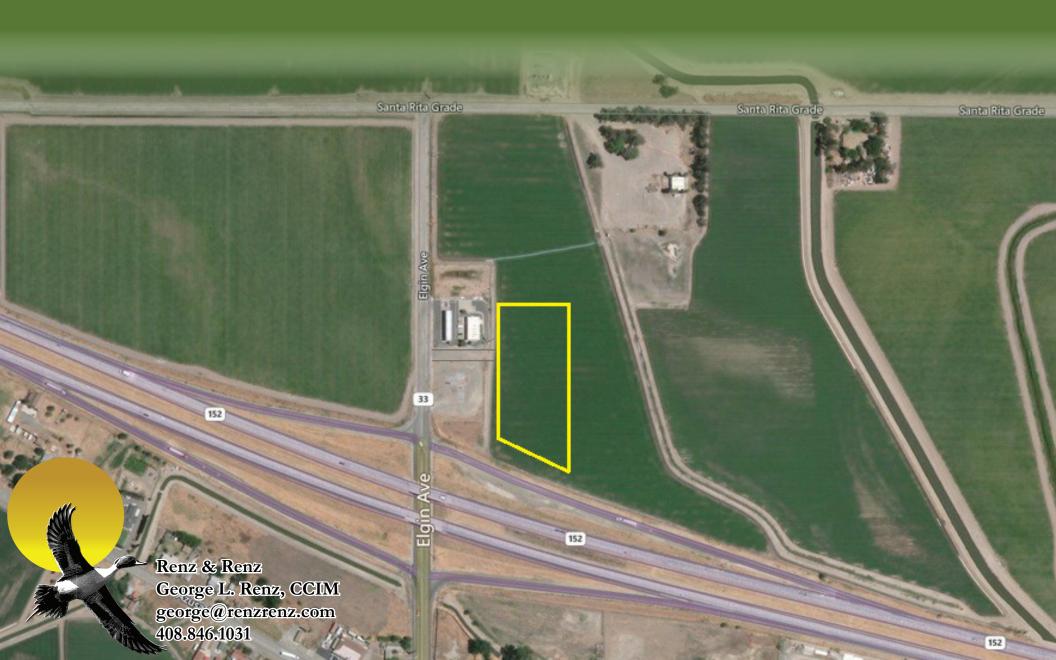

# 2.8 Acres of Highway Interchange Commercial & Industrial Land Dos Palos, CA - Merced County

The Corner of Hwy 152 & Hwy 33 | Adjacent to Chevron gas station | Great visibility & access | \$299,000

#### 2.8 Acres of Commercial & Industrial Use Land

Hwy 33 & Hwy 152, Dos Palos, CA 93620

Merced County

List Price \$299,000

Land Acres 2.8 Acres

APN 085-240-037

Zoning HIC (Highway interchange center)

Uses Commercial or light industrial

## **Property Highlights**

- Great visibility & access
- Next to Chevron gas station
- Ideal for Commercial & Industrial uses
- Adjacent 1.5 Acres recently sold for \$600,000
- Attractive price well below comparables
- Hwy 152 & Hwy 33 Intersection