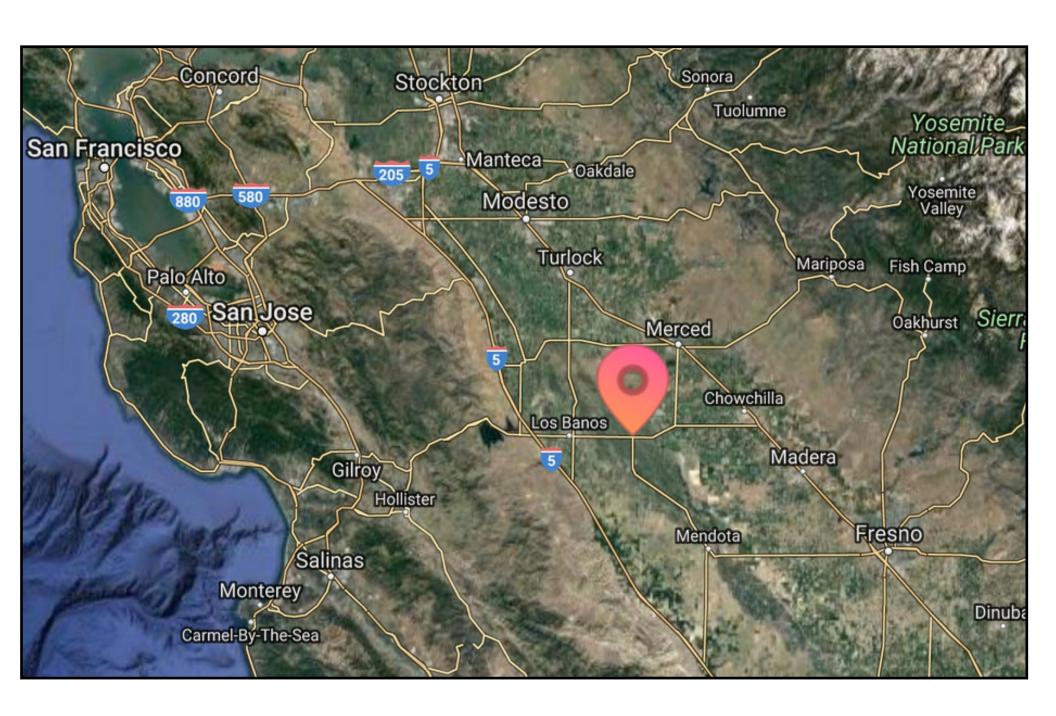

# 2.8 Acres of Highway Interchange Commercial & Industrial Land Dos Palos, CA - Merced County

The Corner of Hwy 152 & Hwy 33 | Adjacent to Chevron gas station | Great visibility & access | \$299,000

#### 2.8 Acres of Commercial & Industrial Use Land

Hwy 33 & Hwy 152, Dos Palos, CA 93620

Merced County

List Price \$299,000

Land Acres 2.8 Acres

APN 085-240-037

Zoning HIC (Highway interchange center)

Uses Commercial or light industrial

Topography Flat

Commission 3% to Selling Office

Traffic Count Hwy 152 (East & West AADT) of 36,900