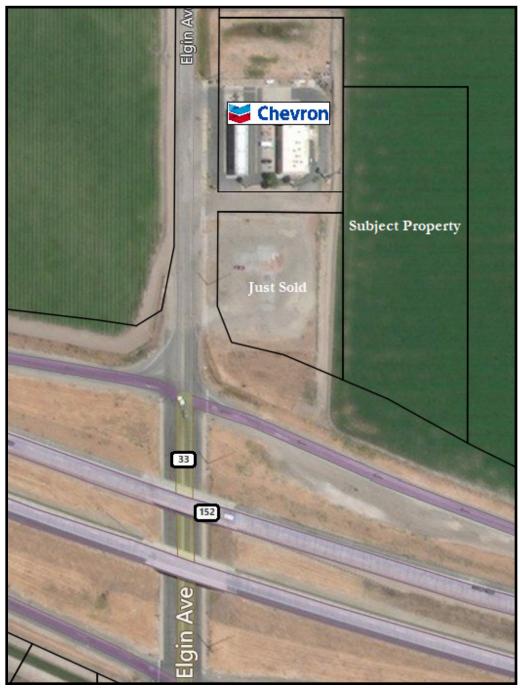

# 2.8 Acres of Highway Interchange Commercial & Industrial Land Dos Palos, CA - Merced County

The Corner of Hwy 152 & Hwy 33 | Adjacent to Chevron gas station | Great visibility & access | \$299,000

## **Property Highlights**

- Great visibility & access
- Next to Chevron gas station
- Ideal for Commercial & Industrial uses
- Adjacent 1.5 Acres recently sold for \$600,000
- Attractive price well below comparables
- Hwy 152 & Hwy 33 Intersection