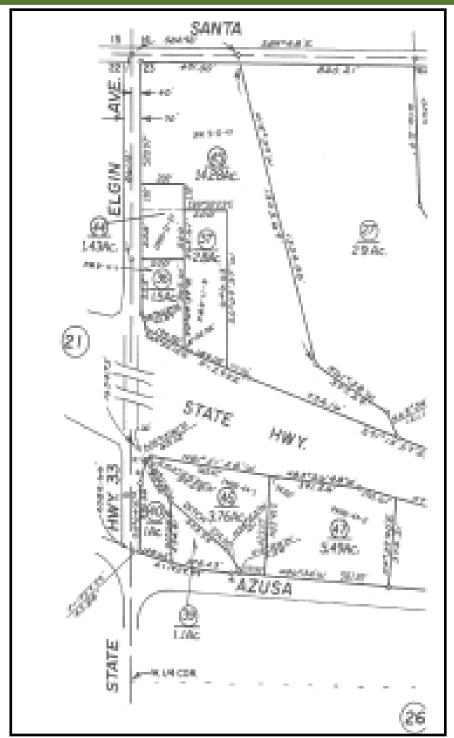

#### 2.8 Acres of Commercial & Industrial Use Land

Hwy 33 & Hwy 152, Dos Palos, CA 93620

Merced County

List Price \$299,000

Land Acres 2.8 Acres

APN 085-240-037

Zoning HIC (Highway interchange center)

Uses Commercial or light industrial

## **Property Highlights**

- Great visibility & access
- Next to Chevron gas station
- Ideal for Commercial & Industrial uses
- Adjacent 1.5 Acres recently sold for \$600,000
- Attractive price well below comparables
- Hwy 152 & Hwy 33 Intersection

2.8 Acres - Hwy 33 & 152, Dos Palos, CA 93620