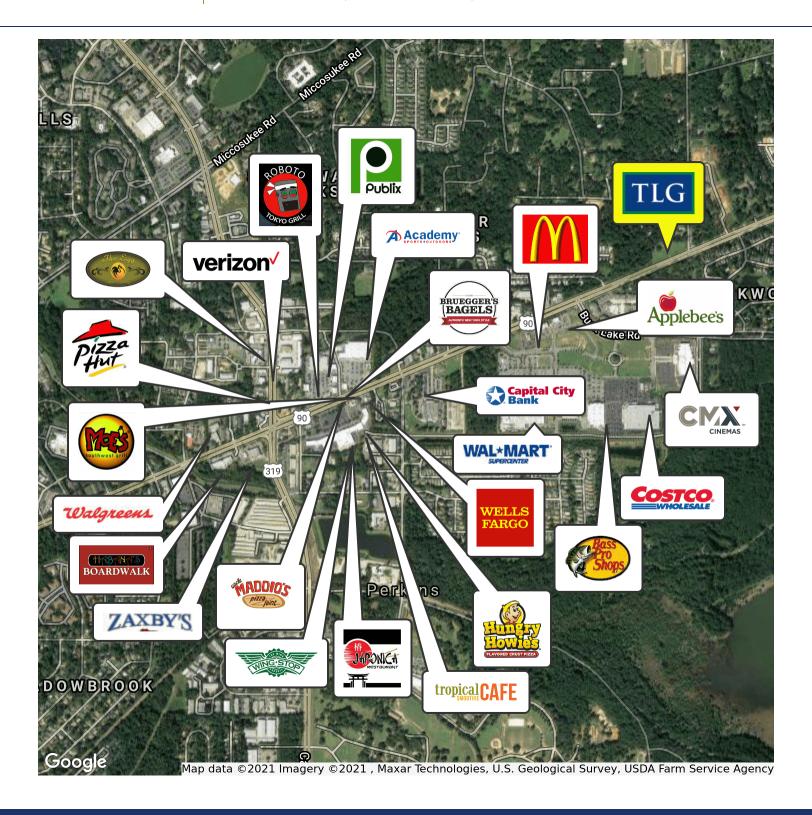

### MAHAN CORRIDOR RETAILER MAP

#### **PROPERTY OVERVIEW**

6.535 (+/-) AC for sale along the Mahan Corridor in Northeast Tallahassee. One of the last large tracts, where commercial and mixed use development will be allowed on Mahan Drive. Surrounded by national and local retailers including Walmart, Costco, McDonalds, CMX Cinemas, Bass Pro Shops and many others. Property is across the street from a multi-family complex with over 300 units.