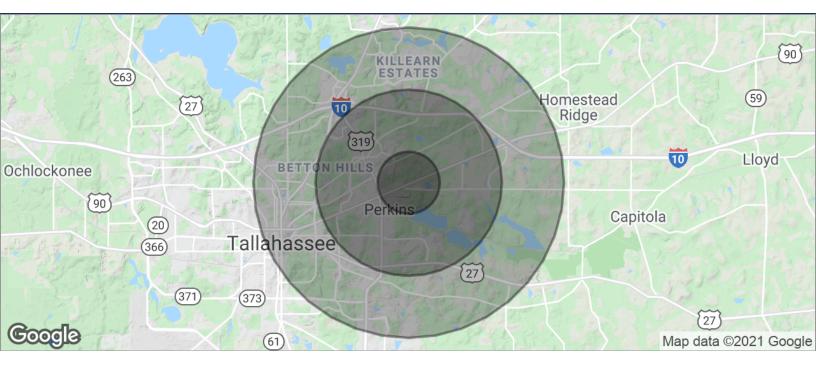

### **DEMOGRAPHICS MAP**

## 6.535 (+/-) AC MAHAN CORRIDOR

MAHAN DRIVE, TALLAHASSEE, FL 32308

| POPULATION          | 1 MILE | 3 MILES | 5 MILES |  |
|---------------------|--------|---------|---------|--|
| TOTAL POPULATION    | 3,328  | 34,674  | 90,962  |  |
| MEDIAN AGE          | 38.3   | 36.9    | 37.7    |  |
| MEDIAN AGE (MALE)   | 35.6   | 35.2    | 36.8    |  |
| MEDIAN AGE (FEMALE) | 39.8   | 38.2    | 38.8    |  |
| HOUSEHOLDS & INCOME | 1 MILE | 3 MILES | 5 MILES |  |
| HOUSEHOLDS & INCOME | TMILE  | 3 MILES | 3 MILE3 |  |
| TOTAL HOUSEHOLDS    | 1,588  | 16,052  | 42,270  |  |
|                     |        |         |         |  |
| TOTAL HOUSEHOLDS    | 1,588  | 16,052  | 42,270  |  |