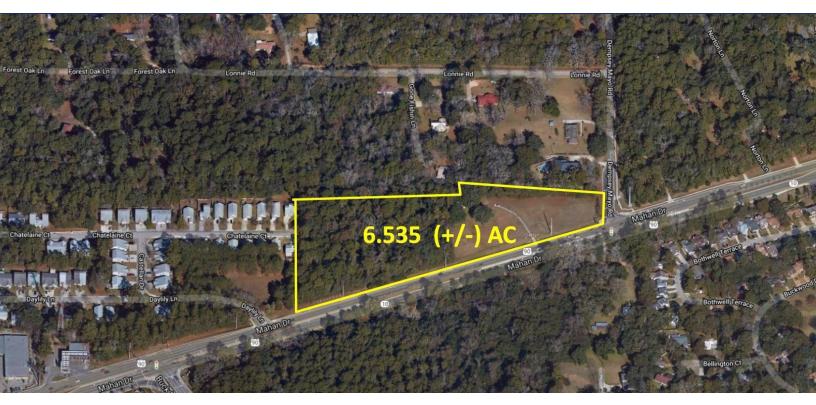

### 6.535 (+/-) AC MAHAN CORRIDOR

MAHAN DRIVE, TALLAHASSEE, FL 32308

#### **PROPERTY OVERVIEW**

6.535 (+/-) AC for sale along the Mahan Corridor in Northeast Tallahassee. One of the last large tracts, where commercial and mixed use development will be allowed on Mahan Drive. Surrounded by national and local retailers including Walmart, Costco, McDonalds, CMX Cinemas, Bass Pro Shops and many others. Property is across the street from a multi-family complex with over 300 units.

#### PROPERTY HIGHLIGHTS

- City water and sanitary sewer available
- Good topography
- Available vehicle access: right-in, right-out, left-in, and a signalized intersection
- Traffic counts average 30,142 cars per day