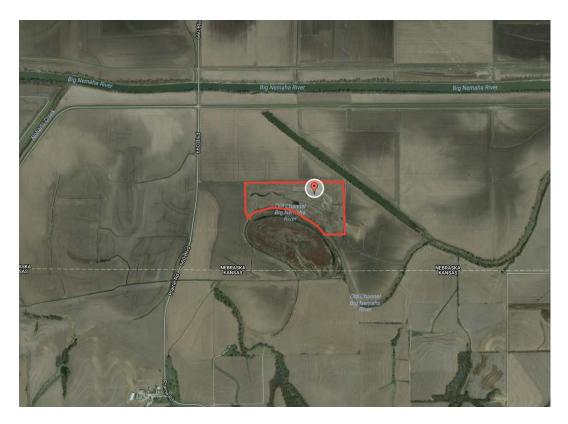

### **LOCATION:**

This tract is about 2 miles south of Rulo, NE, and <sup>1</sup>/<sub>2</sub> mile east of Prairie Road

**PRICE:** \$4,995.00/Taxable Acre or \$299,550.15 Total

\$4,995.00/Taxable Acre of \$299,550.15 To

# 60 Acre +/- Wetland, Richardson County, NE Google Aerial

Driving Map