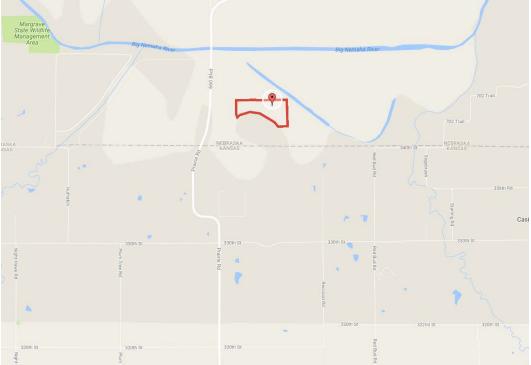

### **LOCATION:**

This tract is about 2 miles south of Rulo, NE, and <sup>1</sup>/<sub>2</sub> mile east of Prairie Road

**PRICE:** \$4,995.00/Taxable Acre or \$299,550.15 Total

\$4,995.00/Taxable Acre of \$299,550.15 To

# 60 Acre +/- Wetland, Richardson County, NE Google Aerial

Driving Map