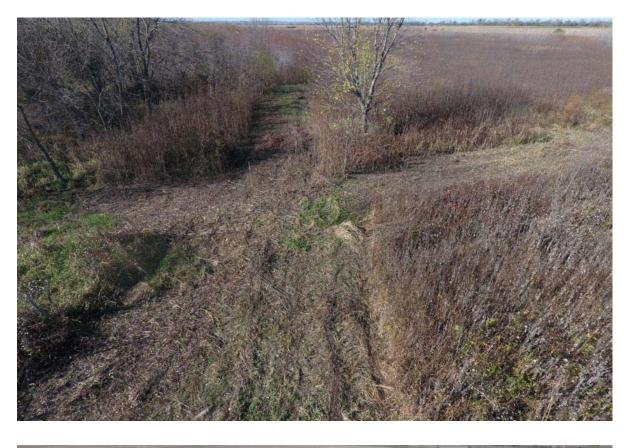

### **IMPROVEMENTS:**

The tract has two blinds situated on approximately 35 flooded acres in the heart of

the Nemaha River bottom. All blinds are  $12 \times 5$  ft low profile concrete pit blinds complete with dry floor, bench, and roof with plenty of room to stretch out. Accommodates 4-5 hunters. These blinds will easily lease for more than \$6,000 per year. Deeded access to Prairie Road is shown as the blue line on the aerial

# 60 Acre +/- Wetland, Richardson County, NE Aerial Photos