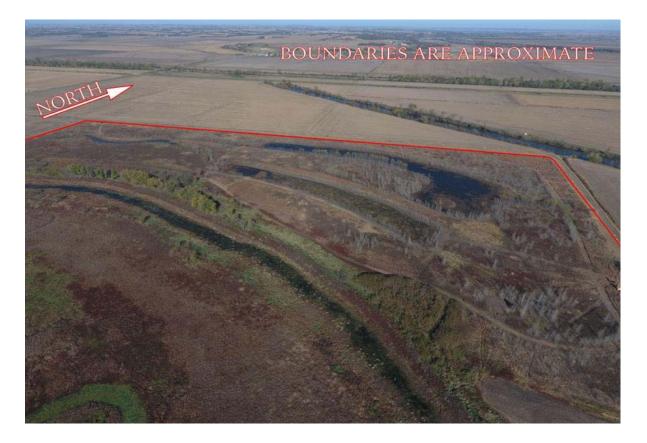

### **LOCATION:**

This tract is about 2 miles south of Rulo, NE, and <sup>1</sup>/<sub>2</sub> mile east of Prairie Road

**PRICE:** \$4,995.00/Taxable Acre or \$299,550.15 Total

\$4,995.00/Taxable Acre of \$299,550.15 To

# 60 Acre +/- Wetland, Richardson County, NE Google Aerial

Driving Map