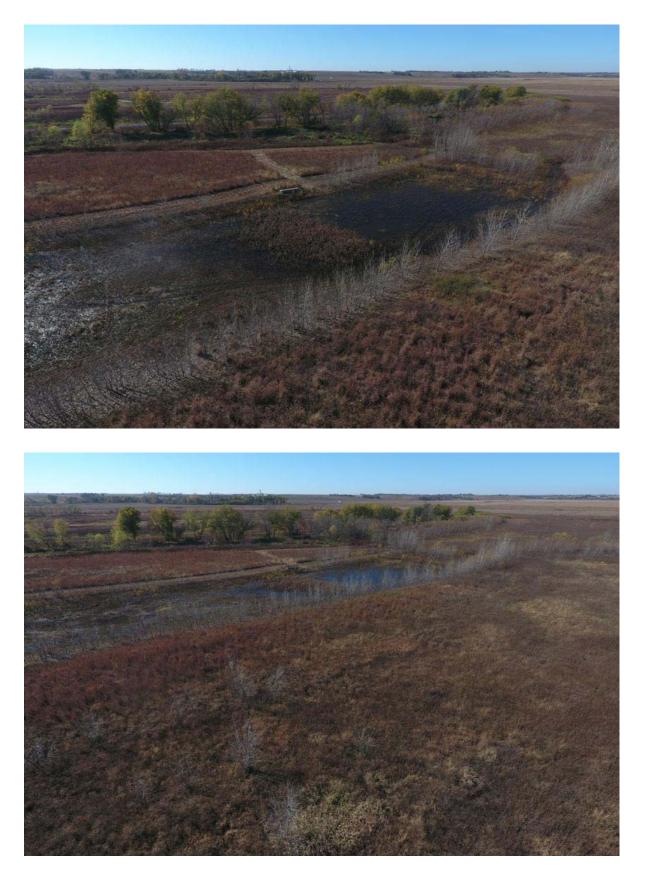

### **IMPROVEMENTS:**

The tract has two blinds situated on approximately 35 flooded acres in the heart of

the Nemaha River bottom. All blinds are  $12 \times 5$  ft low profile concrete pit blinds complete with dry floor, bench, and roof with plenty of room to stretch out. Accommodates 4-5 hunters. These blinds will easily lease for more than \$6,000 per year. Deeded access to Prairie Road is shown as the blue line on the aerial

# 60 Acre +/- Wetland, Richardson County, NE Aerial Photos