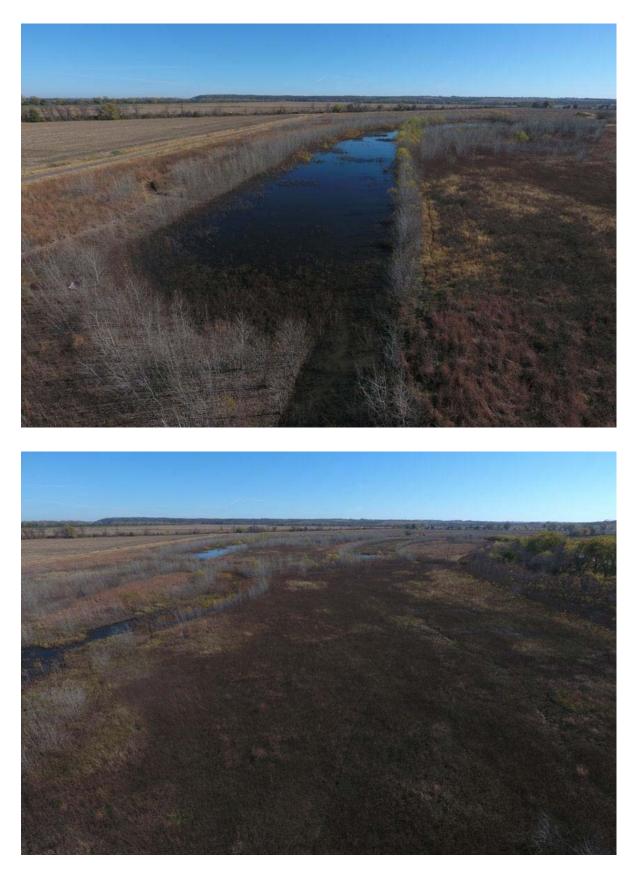

### **IMPROVEMENTS:**

The tract has two blinds situated on approximately 35 flooded acres in the heart of

the Nemaha River bottom. All blinds are  $12 \times 5$  ft low profile concrete pit blinds complete with dry floor, bench, and roof with plenty of room to stretch out. Accommodates 4-5 hunters. These blinds will easily lease for more than \$6,000 per year. Deeded access to Prairie Road is shown as the blue line on the aerial

# 60 Acre +/- Wetland, Richardson County, NE Aerial Photos