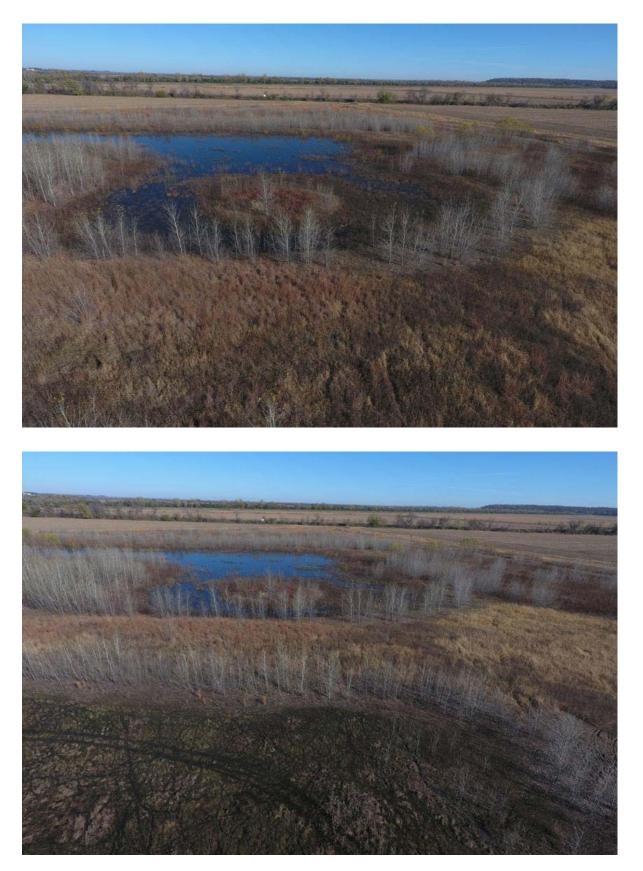

# 60 Acre +/- Wetland, Richardson County, NE

If you're tired of not having your own place to hunt, and get all the area types of game, this may be just the spot for you and your friends. This tract is enrolled in the WRP program.

### **IMPROVEMENTS:**

The tract has two blinds situated on approximately 35 flooded acres in the heart of

the Nemaha River bottom. All blinds are  $12 \times 5$  ft low profile concrete pit blinds complete with dry floor, bench, and roof with plenty of room to stretch out. Accommodates 4-5 hunters. These blinds will easily lease for more than \$6,000 per year. Deeded access to Prairie Road is shown as the blue line on the aerial

# 60 Acre +/- Wetland, Richardson County, NE Aerial Photos