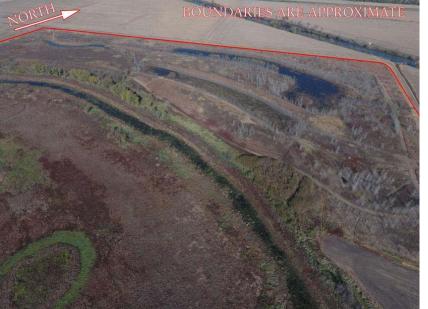

# 60 Acre +/- Wetland, Richardson County, NE

If you're tired of not having your own place to hunt, and get all the area types of game, this may be just the spot for you and your friends. This tract is enrolled in the WRP program.

### **LOCATION:**

This tract is about 2 miles south of Rulo, NE, and <sup>1</sup>/<sub>2</sub> mile east of Prairie Road

**PRICE:** \$4,995.00/Taxable Acre or \$299,550.15 Total

\$4,995.00/Taxable Acre of \$299,550.15 To

### **IMPROVEMENTS:**

The tract has two blinds situated on approximately 35 flooded acres in the heart of

the Nemaha River bottom. All blinds are  $12 \times 5$  ft low profile concrete pit blinds complete with dry floor, bench, and roof with plenty of room to stretch out. Accommodates 4-5 hunters. These blinds will easily lease for more than \$6,000 per year. Deeded access to Prairie Road is shown as the blue line on the aerial