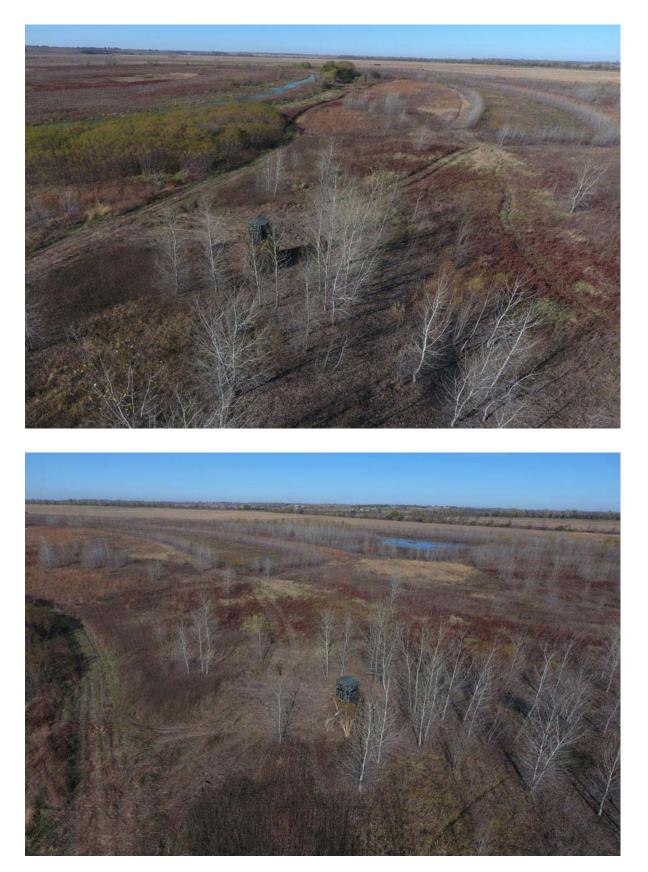

### **IMPROVEMENTS:**

The tract has two blinds situated on approximately 35 flooded acres in the heart of

the Nemaha River bottom. All blinds are  $12 \times 5$  ft low profile concrete pit blinds complete with dry floor, bench, and roof with plenty of room to stretch out. Accommodates 4-5 hunters. These blinds will easily lease for more than \$6,000 per year. Deeded access to Prairie Road is shown as the blue line on the aerial

# 60 Acre +/- Wetland, Richardson County, NE Aerial Photos