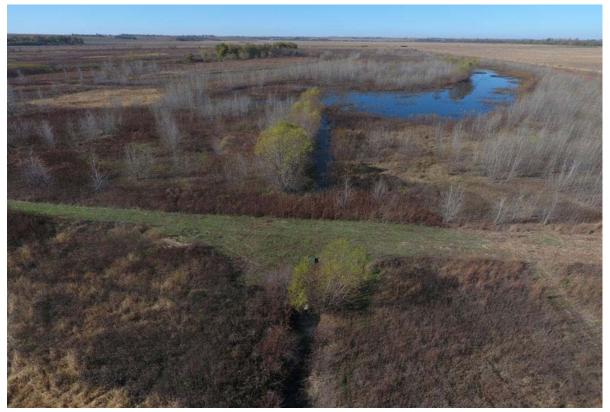

### **IMPROVEMENTS:**

The tract has two blinds situated on approximately 35 flooded acres in the heart of

the Nemaha River bottom. All blinds are  $12 \times 5$  ft low profile concrete pit blinds complete with dry floor, bench, and roof with plenty of room to stretch out. Accommodates 4-5 hunters. These blinds will easily lease for more than \$6,000 per year. Deeded access to Prairie Road is shown as the blue line on the aerial

# 60 Acre +/- Wetland, Richardson County, NE Aerial Photos