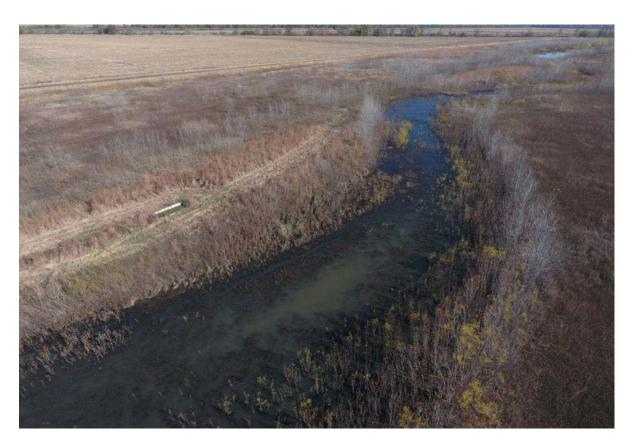

### **IMPROVEMENTS:**

The tract has two blinds situated on approximately 35 flooded acres in the heart of

the Nemaha River bottom. All blinds are  $12 \times 5$  ft low profile concrete pit blinds complete with dry floor, bench, and roof with plenty of room to stretch out. Accommodates 4-5 hunters. These blinds will easily lease for more than \$6,000 per year. Deeded access to Prairie Road is shown as the blue line on the aerial

# 60 Acre +/- Wetland, Richardson County, NE Aerial Photos