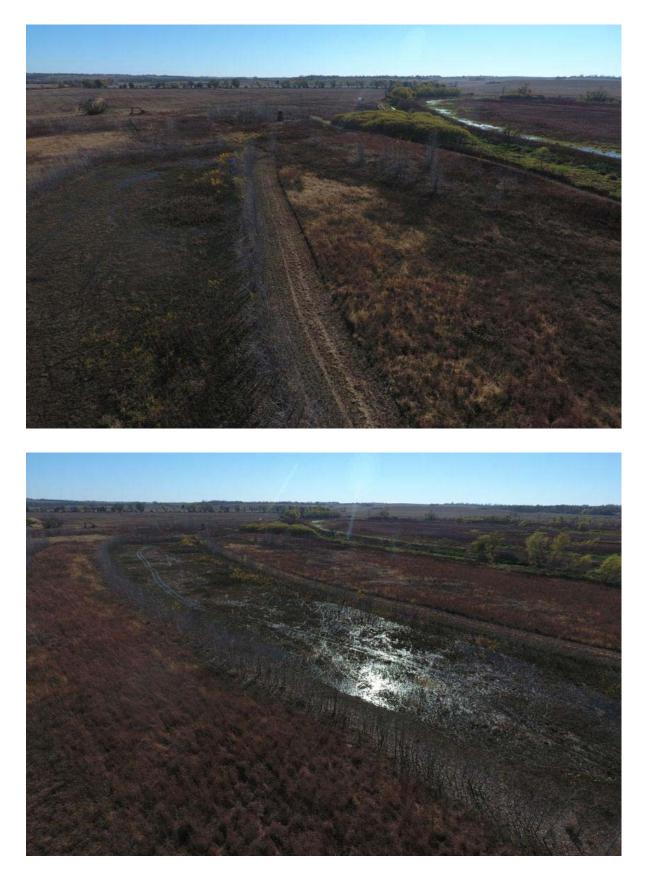

### **IMPROVEMENTS:**

The tract has two blinds situated on approximately 35 flooded acres in the heart of

the Nemaha River bottom. All blinds are  $12 \times 5$  ft low profile concrete pit blinds complete with dry floor, bench, and roof with plenty of room to stretch out. Accommodates 4-5 hunters. These blinds will easily lease for more than \$6,000 per year. Deeded access to Prairie Road is shown as the blue line on the aerial

# 60 Acre +/- Wetland, Richardson County, NE Aerial Photos