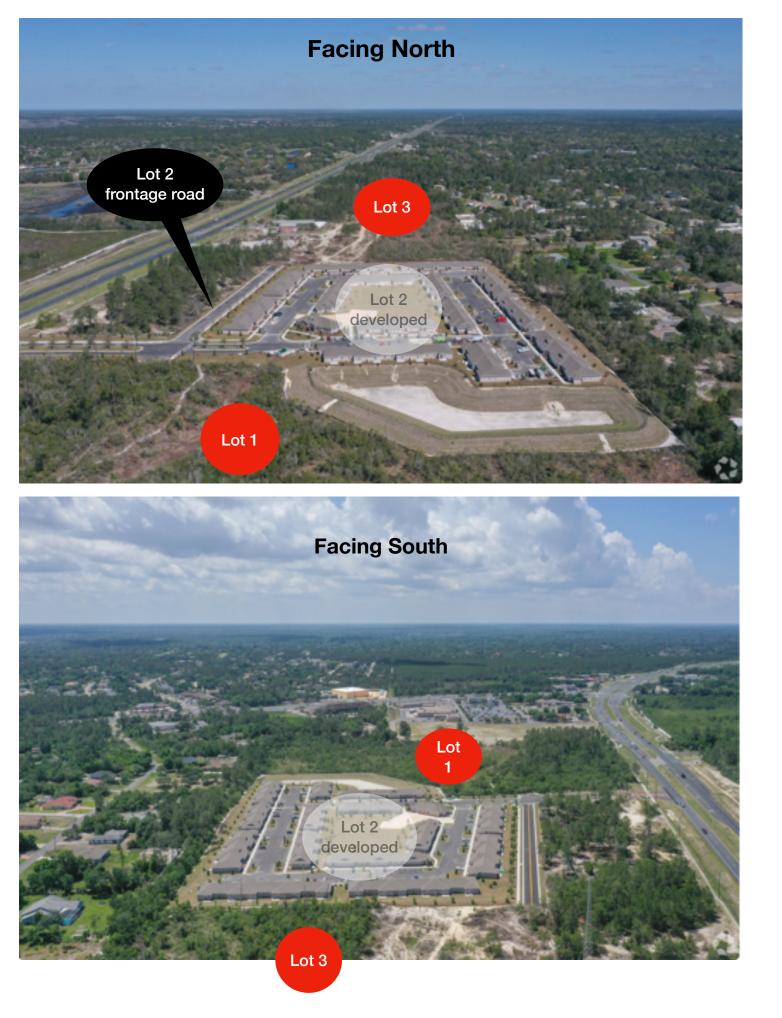

# DAWSON REALTY

Lot 1 Price: \$1,500,000 Lot Size: 12.07 acres Zoned: PDP-Multi-Family / Townhomes Access: US 19 & Lot 2 frontage Road Utilities: County Water & Sewer Lot 3 Price: \$2,800,000 Lot Size: 22.53 acres Zoned: PDP-Multi-Family / Townhomes Access: US 19 & Lot 2 Frontage Road