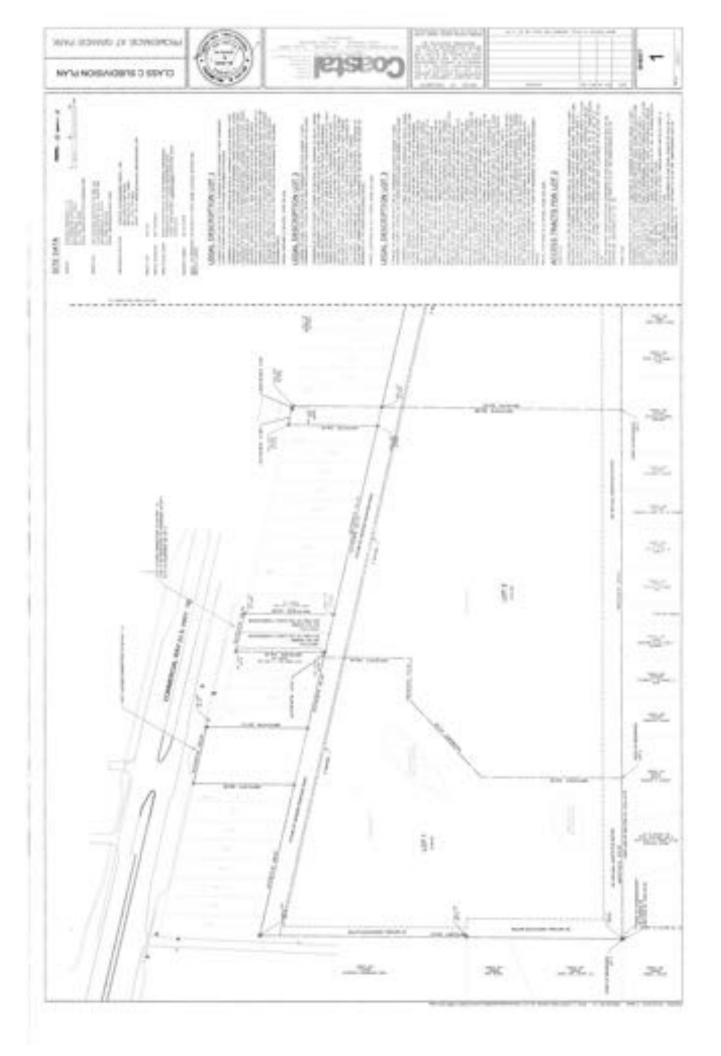

|                                              | •                                                                      | - •  |   |
|----------------------------------------------|------------------------------------------------------------------------|------|---|
| PRINTED                                      | 05/08/21                                                               | PAGE | 1 |
| SITUS                                        | COMMERCIAL WAY                                                         |      |   |
| PARCEL<br>DESCRIPTION<br>UPDATED<br>01/01/20 | PROMENADE AT GRANDE<br>LOT 1<br>CLASS C SUB # 7178<br>ORB 3825 PG 1250 | PARK |   |