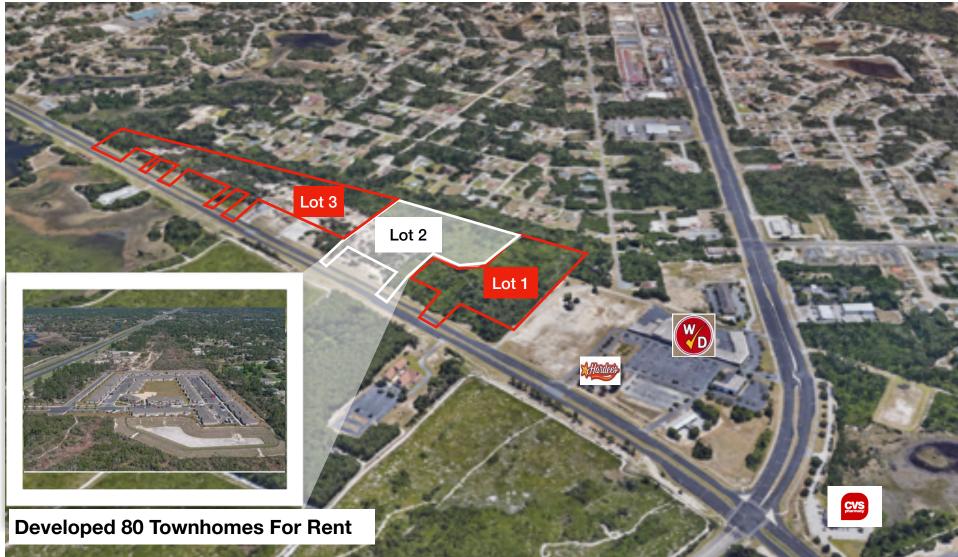

# DAWSON REALTY

Lot 1 Price: \$1,500,000 Lot Size: 12.07 acres Zoned: PDP-Multi-Family / Townhomes Access: US 19 & Lot 2 frontage Road Utilities: County Water & Sewer Lot 3 Price: \$2,800,000 Lot Size: 22.53 acres Zoned: PDP-Multi-Family / Townhomes Access: US 19 & Lot 2 Frontage Road

For More Information Buddy Selph 352-796-4948 buddy@tommiedawson.com