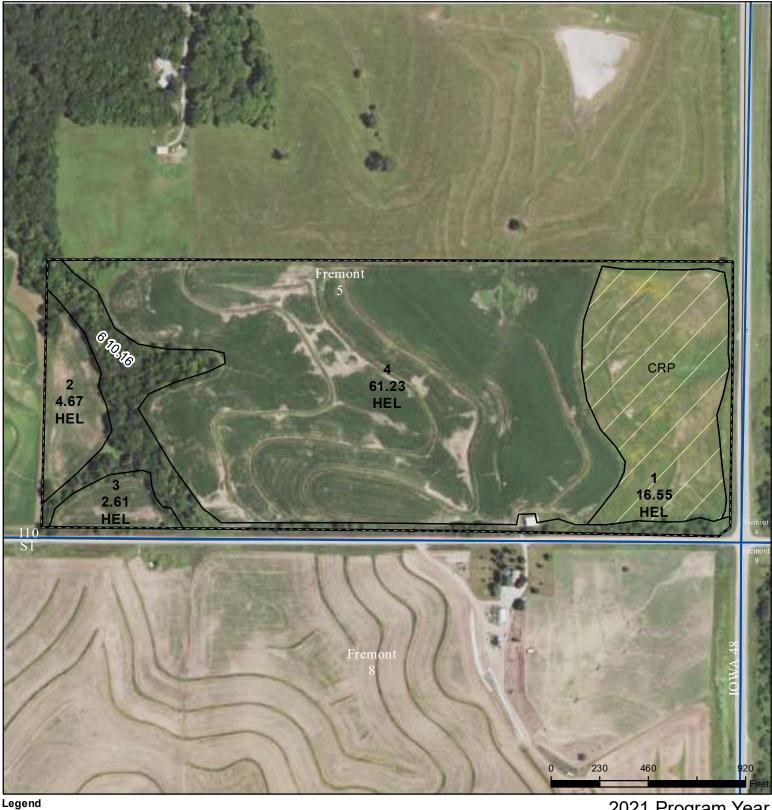

# Non-Cropland CRP

#### Cropland Tract Boundary — Iowa Roads

lowa PLSS

#### Wetland Determination Identifiers

- Restricted Use
- Limited Restrictions
  Exempt from Conservation
- Compliance Provisions United States Department of Agriculture (USDA) Farm Service Agency (FSA) maps are for FSA Program administration only. This map does not represent a legal survey or reflect actual ownership; rather it depicts the information provided directly from the producer and/or National Agricultural Imagery Program (NAIP) imagery. The producer accepts the data 'as is' and assumes all risks associated with its use. USDA-FSA assumes no responsibility for actual or consequential damage incurred as a result of any user's reliance on this data outside FSA

## Tract Cropland Total: 85.06 acres

Programs. Wetland identifiers do not represent the size, shape, or specific determination of the area. Refer to your original determination (CPA-026 and attached maps) for exact boundaries and determinations or contact USDA Natural Resources Conservation Service (NRCS).

### 2021 Program Year Map Created March 22, 2021

Farm **2726** Tract **2504** 

USDA is an equal opportunity provider, employer, and lender.