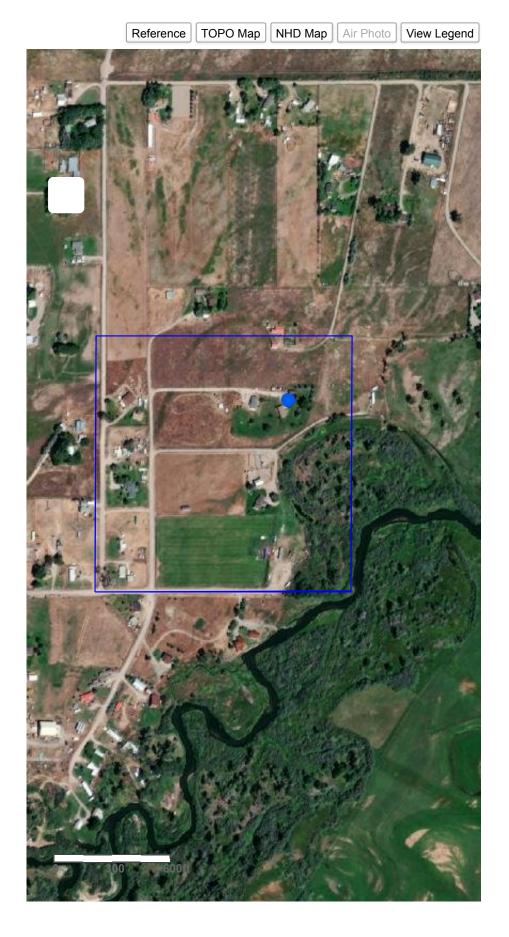

## Water Right Number: 41B 88692 00NULL

Print Map

## Legend ✓ Diversion Count: Surface water diversion. Ground water diversion. Adjacent Diversions Surface water diversion. Ground water diversion. ✓ Place of Use Legal Land Descriptions Adjacent POUs Cadastral PLSS Detail

## Note:

Contact DNRC if you have any questions or if the mapped information appears incorrect.

The points of diversion (PODs) and places of use (POUs) are derived from water right legal land descriptions. PODs are placed at the center of their legal land description, not at their true geographic location. POUs are drawn as polygons of the entire legal land description.