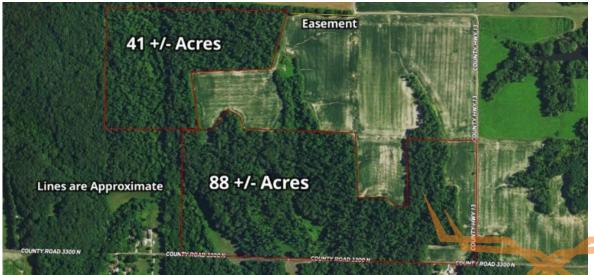

Seller is splitting the timbered portion off of a larger tract & are willing to divide up the acreage into separate tracts of at least 40 acres. See maps in photos for details. Seller to retain crop income from 2021 harvest. Taxes are TBD based on surveyed acreage.