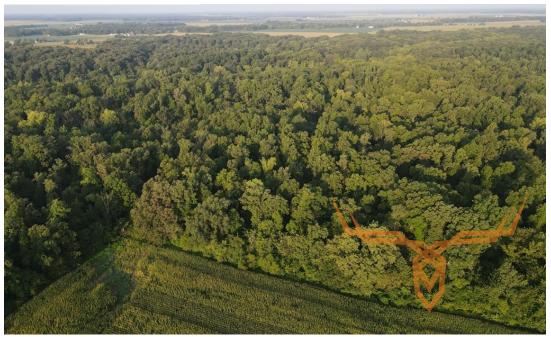

#### PROPERTY DESCRIPTION:

This property is located on the Shelby/Fayette County line. It is made up of approximately 122 acres of timber with about 7 acres of tillable in the SE corner. There is an additional 2-3± acres in the SW corner of the property that can be accessed from the county road. It is not currently in production and could be used for food plots as well.

The interior portions of the property are made up of nice ridges and there is a rock bottom creek on the west side. There is a small pond in the center of the property and a couple of small clearings that could easily be turned into additional food plots inside the timber. Having access from 3 sides it is set up to hunt and has very high numbers of deer and turkey. There are several potential home sites or beautiful locations for your hunting cabin!