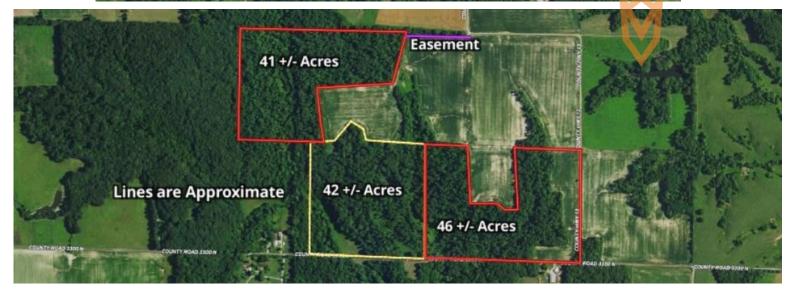

Seller is splitting the timbered portion off of a larger tract & are willing to divide up the acreage into separate tracts of at least 40 acres. See maps in photos for details. Seller to retain crop income from 2021 harvest. Taxes are TBD based on surveyed acreage.