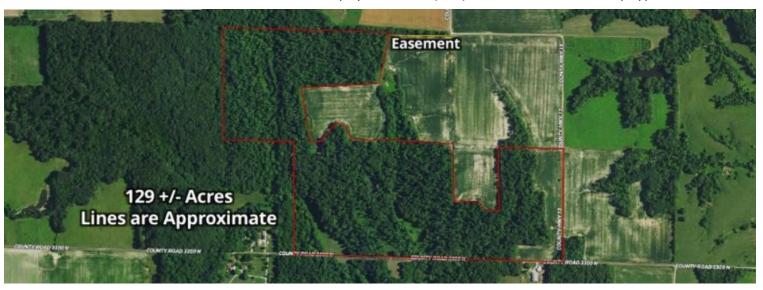

#### PROPERTY DESCRIPTION:

This property is located on the Shelby/Fayette County line. It is made up of approximately 122 acres of timber with about 7 acres of tillable in the SE corner. There is an additional 2-3± acres in the SW corner of the property that can be accessed from the county road. It is not currently in production and could be used for food plots as well.

Seller is splitting the timbered portion off of a larger tract & are willing to divide up the acreage into separate tracts of at least 40 acres. See maps in photos for details. Seller to retain crop income from 2021 harvest. Taxes are TBD based on surveyed acreage.