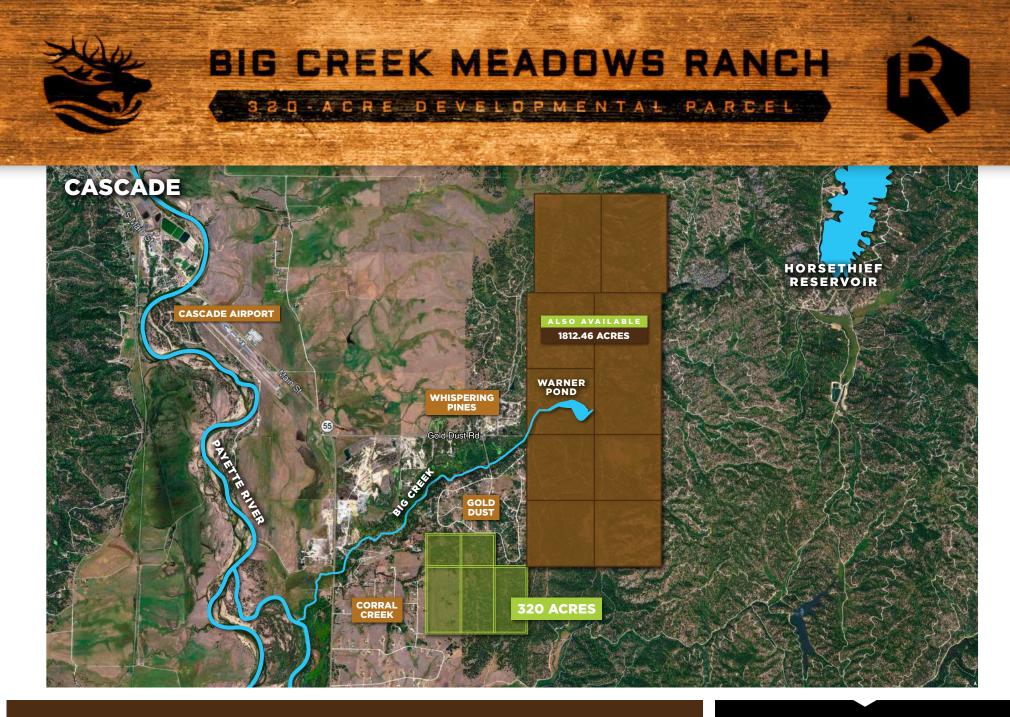

# UNBELIEVABLE PROPERTY IN CASCADE!

Prime for development or simply as a small private ranch with development options down the road. Adjacent to Gold Dust Subdivision and Corral Creek subdivision, this land is prime to be subdivided for unbelievable view lots of West Mountain. Wild game abounds, and gentle rolling hills and meadows provide a developers paradise. Bring your vision, as this land provides a fantastic opportunity to provide highly desirable building lots to meet the growing needs in Valley County.

# rallensrealty.com

RALLENS REALTY CONSULTANTS | 1520 W WASHINGTON ST BOISE, ID 83702 | 208.996.1055

4,300' AIRSTRIP, 2 MILES FROM THE RANCH

BRIAN RALLENS 208.761.0924 brian@rallensrealty.com BEN KNEADLER 208.353.2242 ben@naiselect.com