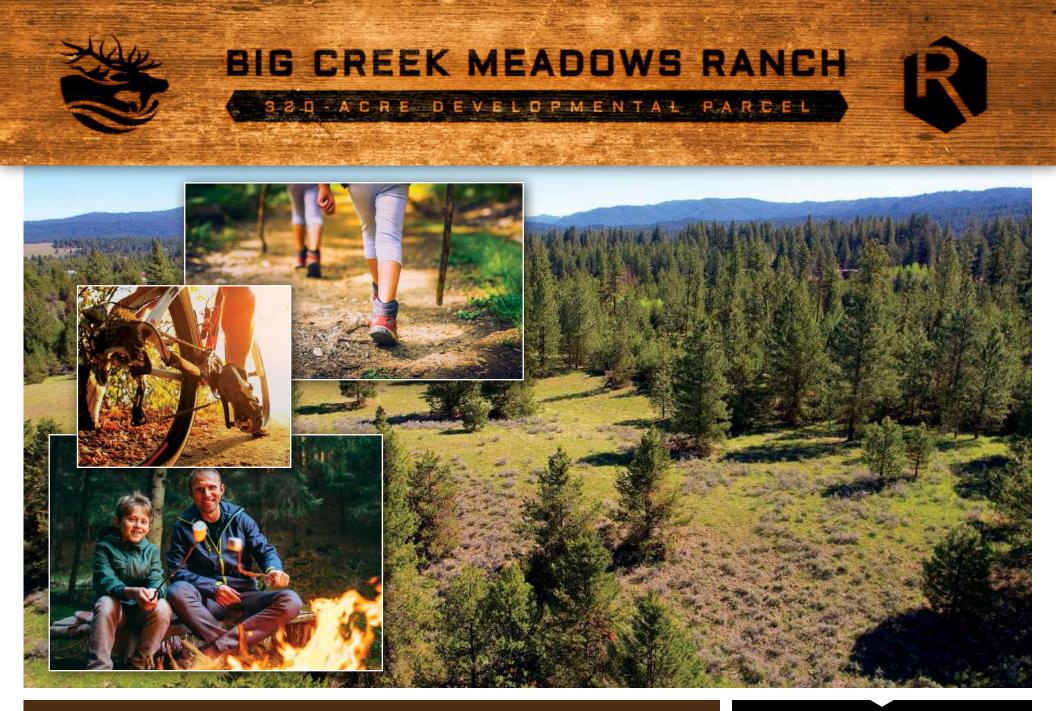

# UNBELIEVABLE PROPERTY IN CASCADE!

Prime for development or simply as a small private ranch with development options down the road. Adjacent to Gold Dust Subdivision and Corral Creek subdivision, this land is prime to be subdivided for unbelievable view lots of West Mountain. Wild game abounds, and gentle rolling hills and meadows provide a developers paradise. Bring your vision, as this land provides a fantastic opportunity to provide highly desirable building lots to meet the growing needs in Valley County.