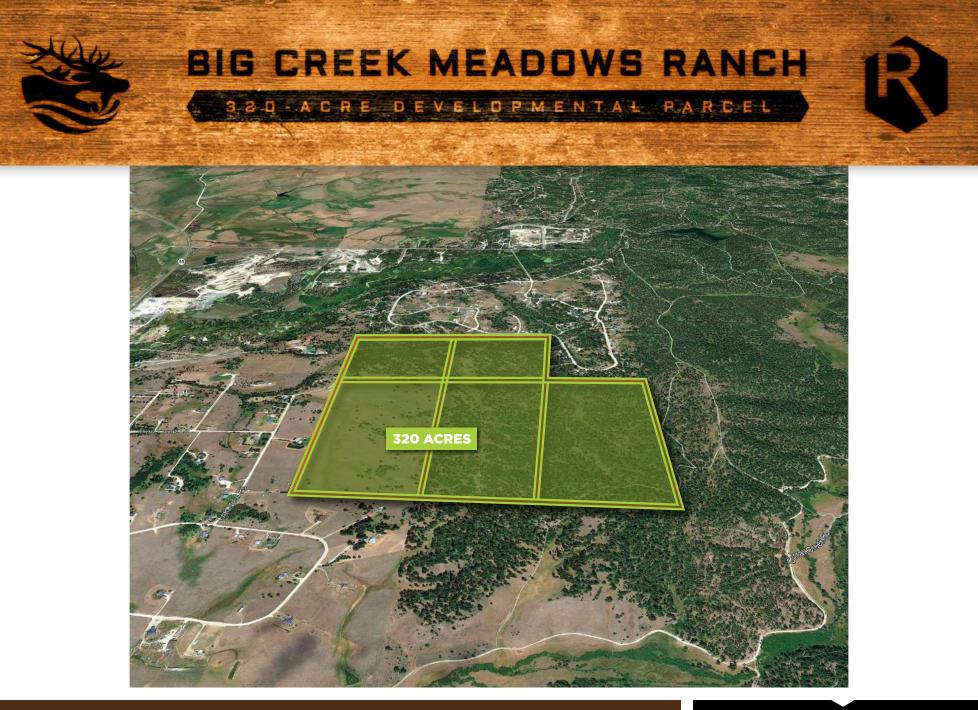

# UNBELIEVABLE PROPERTY IN CASCADE!

Prime for development or simply as a small private ranch with development options down the road. Adjacent to Gold Dust Subdivision and Corral Creek subdivision, this land is prime to be subdivided for unbelievable view lots of West Mountain. Wild game abounds, and gentle rolling hills and meadows provide a developers paradise. Bring your vision, as this land provides a fantastic opportunity to provide highly desirable building lots to meet the growing needs in Valley County.

# INTRODUCING BIG CREEK MEADOWS RANCH

320-ACRE DEVELOPMENTAL PARCEL

BEN KNEADLER 208.353.2242 ben@naiselect.com