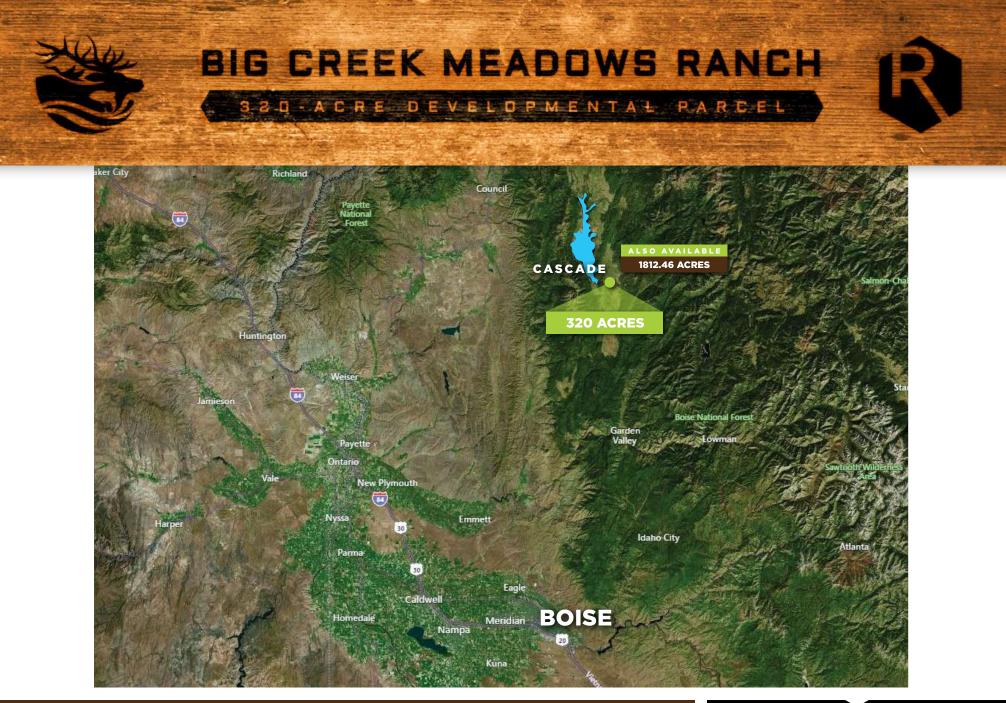

# UNBELIEVABLE PROPERTY IN CASCADE!

Prime for development or simply as a small private ranch with development options down the road. Adjacent to Gold Dust Subdivision and Corral Creek subdivision, this land is prime to be subdivided for unbelievable view lots of West Mountain. Wild game abounds, and gentle rolling hills and meadows provide a developers paradise. Bring your vision, as this land provides a fantastic opportunity to provide highly desirable building lots to meet the growing needs in Valley County.