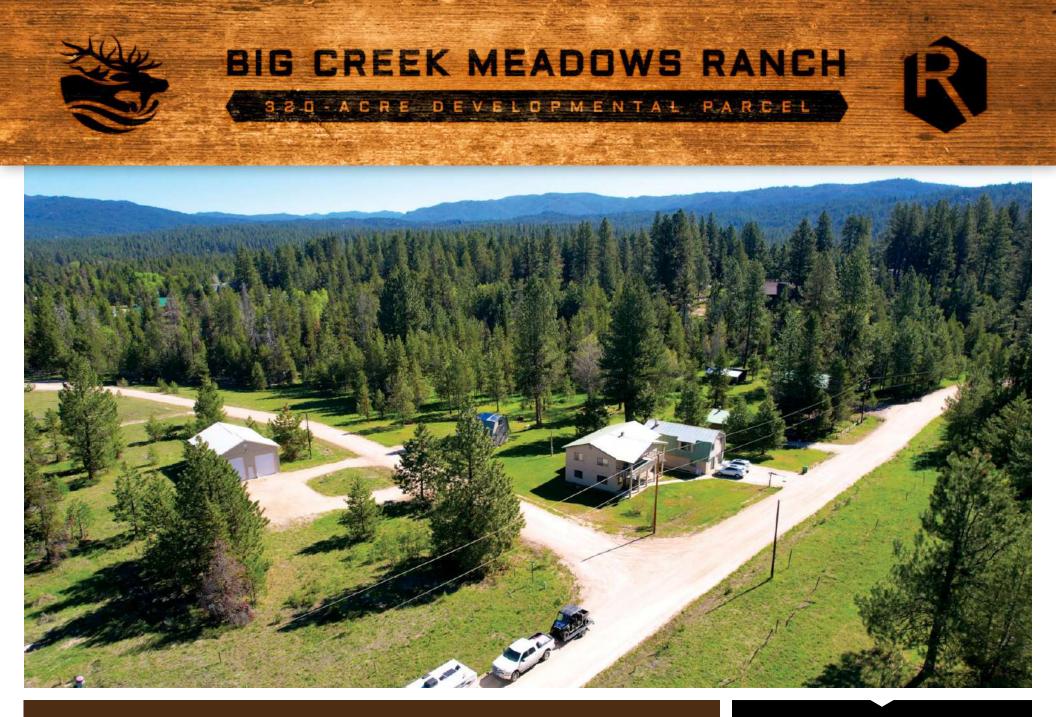

# UNBELIEVABLE PROPERTY IN CASCADE!

Prime for development or simply as a small private ranch with development options down the road. Adjacent to Gold Dust Subdivision and Corral Creek subdivision, this land is prime to be subdivided for unbelievable view lots of West Mountain. Wild game abounds, and gentle rolling hills and meadows provide a developers paradise. Bring your vision, as this land provides a fantastic opportunity to provide highly desirable building lots to meet the growing needs in Valley County.