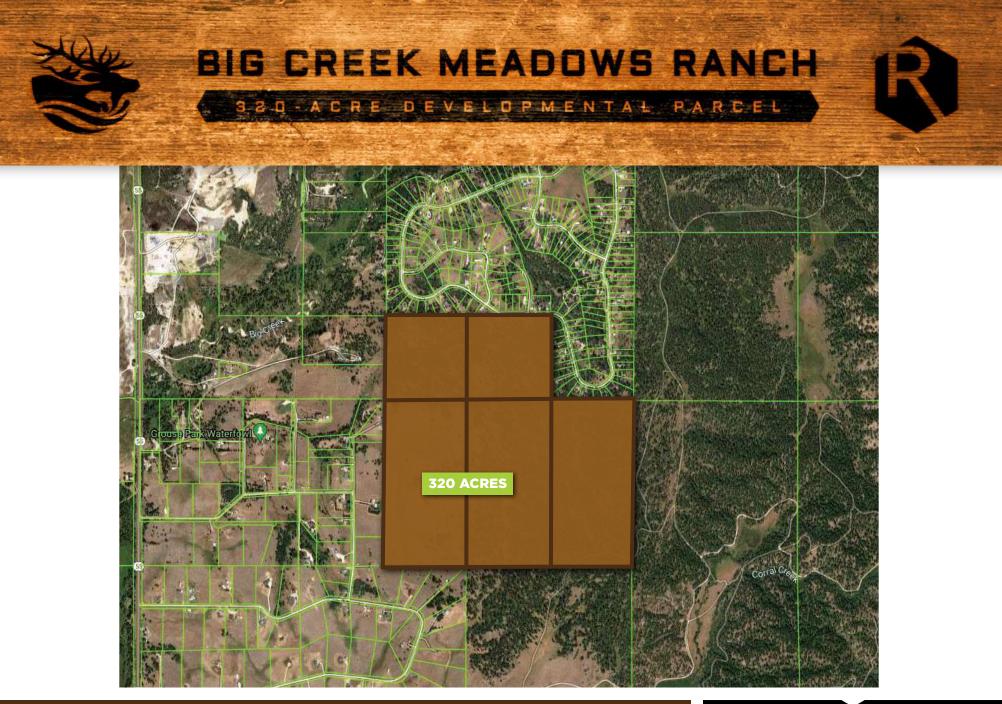

# UNBELIEVABLE PROPERTY IN CASCADE!

Prime for development or simply as a small private ranch with development options down the road. Adjacent to Gold Dust Subdivision and Corral Creek subdivision, this land is prime to be subdivided for unbelievable view lots of West Mountain. Wild game abounds, and gentle rolling hills and meadows provide a developers paradise. Bring your vision, as this land provides a fantastic opportunity to provide highly desirable building lots to meet the growing needs in Valley County.

# INTRODUCING BIG CREEK MEADOWS RANCH

320-ACRE DEVELOPMENTAL PARCEL

BEN KNEADLER 208.353.2242 ben@naiselect.com