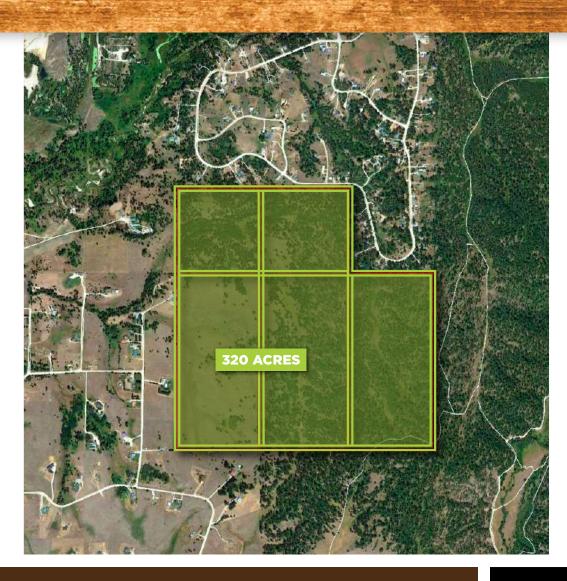

# UNBELIEVABLE PROPERTY IN CASCADE!

Prime for development or simply as a small private ranch with development options down the road. Adjacent to Gold Dust Subdivision and Corral Creek subdivision, this land is prime to be subdivided for unbelievable view lots of West Mountain. Wild game abounds, and gentle rolling hills and meadows provide a developers paradise. Bring your vision, as this land provides a fantastic opportunity to provide highly desirable building lots to meet the growing needs in Valley County.

# INTRODUCING BIG CREEK MEADOWS RANCH

320-ACRE DEVELOPMENTAL PARCEL

BEN KNEADLER 208.353.2242 ben@naiselect.com