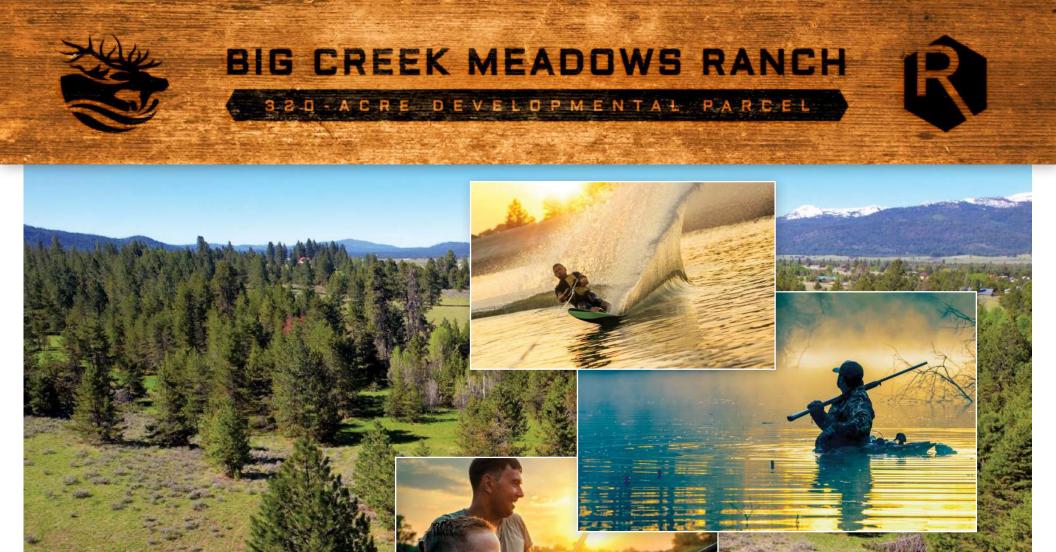

# UNBELIEVABLE PROPERTY IN CASCADE!

Prime for development or simply as a small private ranch with development options down the road. Adjacent to Gold Dust Subdivision and Corral Creek subdivision, this land is prime to be subdivided for unbelievable view lots of West Mountain. Wild game abounds, and gentle rolling hills and meadows provide a developers paradise. Bring your vision, as this land provides a fantastic opportunity to provide highly desirable building lots to meet the growing needs in Valley County.