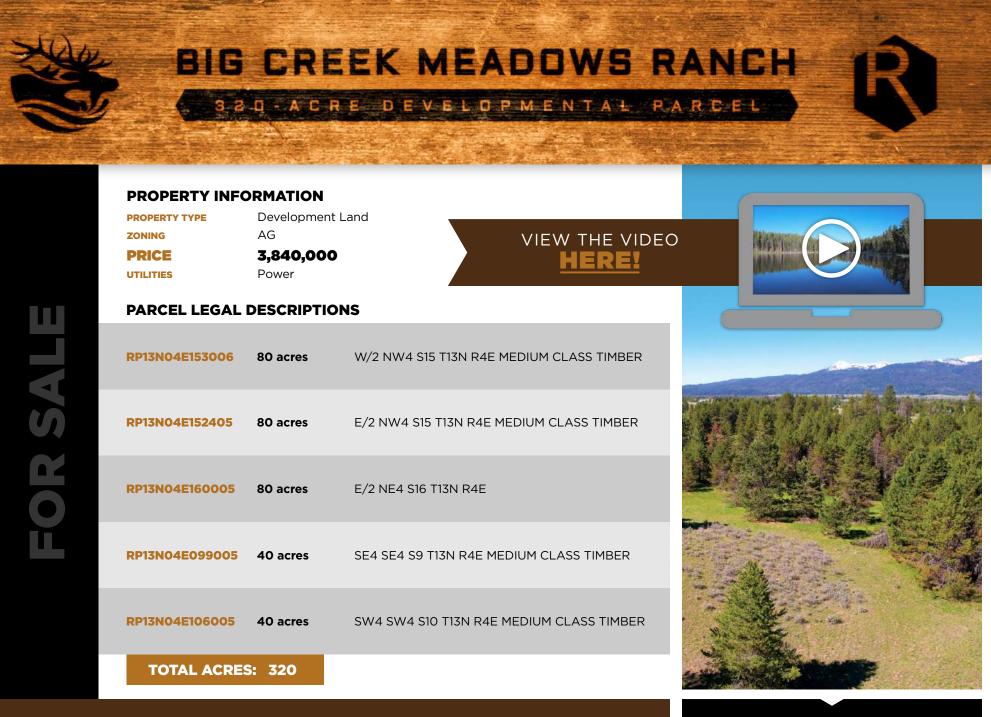

# UNBELIEVABLE PROPERTY IN CASCADE!

Prime for development or simply as a small private ranch with development options down the road. Adjacent to Gold Dust Subdivision and Corral Creek subdivision, this land is prime to be subdivided for unbelievable view lots of West Mountain. Wild game abounds, and gentle rolling hills and meadows provide a developers paradise. Bring your vision, as this land provides a fantastic opportunity to provide highly desirable building lots to meet the growing needs in Valley County.