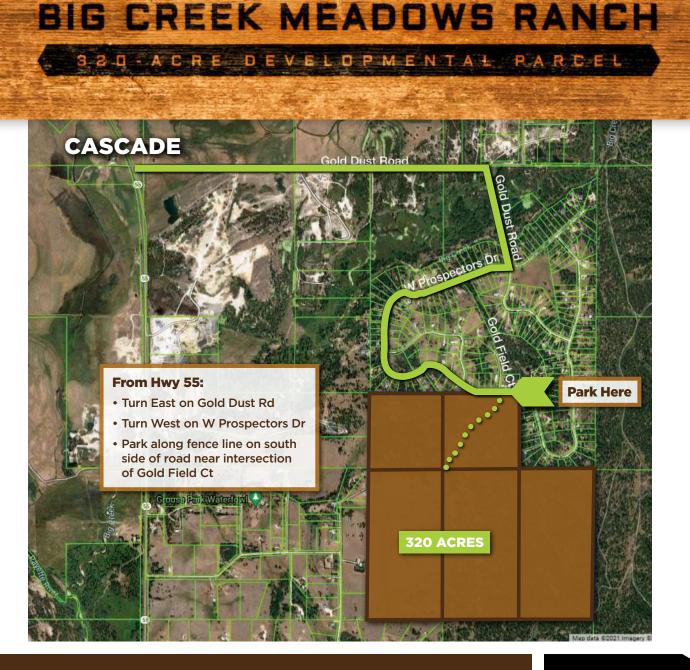

# UNBELIEVABLE PROPERTY IN CASCADE!

Prime for development or simply as a small private ranch with development options down the road. Adjacent to Gold Dust Subdivision and Corral Creek subdivision, this land is prime to be subdivided for unbelievable view lots of West Mountain. Wild game abounds, and gentle rolling hills and meadows provide a developers paradise. Bring your vision, as this land provides a fantastic opportunity to provide highly desirable building lots to meet the growing needs in Valley County.

# INTRODUCING BIG CREEK MEADOWS RANCH

320-ACRE DEVELOPMENTAL PARCEL

BEN KNEADLER 208.353.2242 ben@naiselect.com