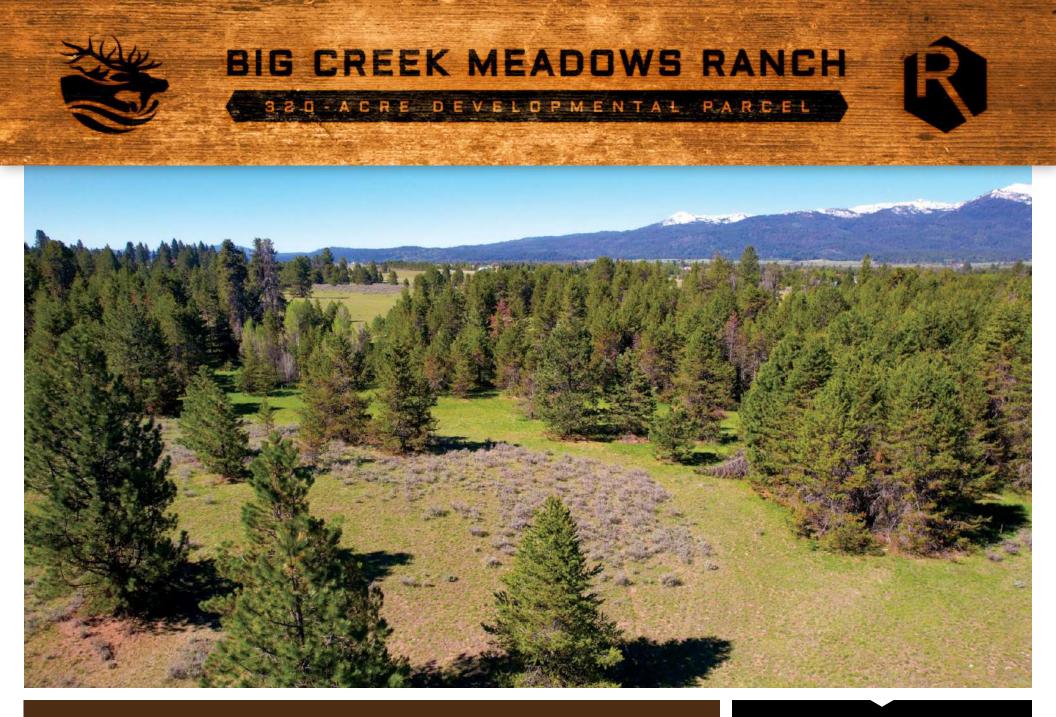

# UNBELIEVABLE PROPERTY IN CASCADE!

Prime for development or simply as a small private ranch with development options down the road. Adjacent to Gold Dust Subdivision and Corral Creek subdivision, this land is prime to be subdivided for unbelievable view lots of West Mountain. Wild game abounds, and gentle rolling hills and meadows provide a developers paradise. Bring your vision, as this land provides a fantastic opportunity to provide highly desirable building lots to meet the growing needs in Valley County.