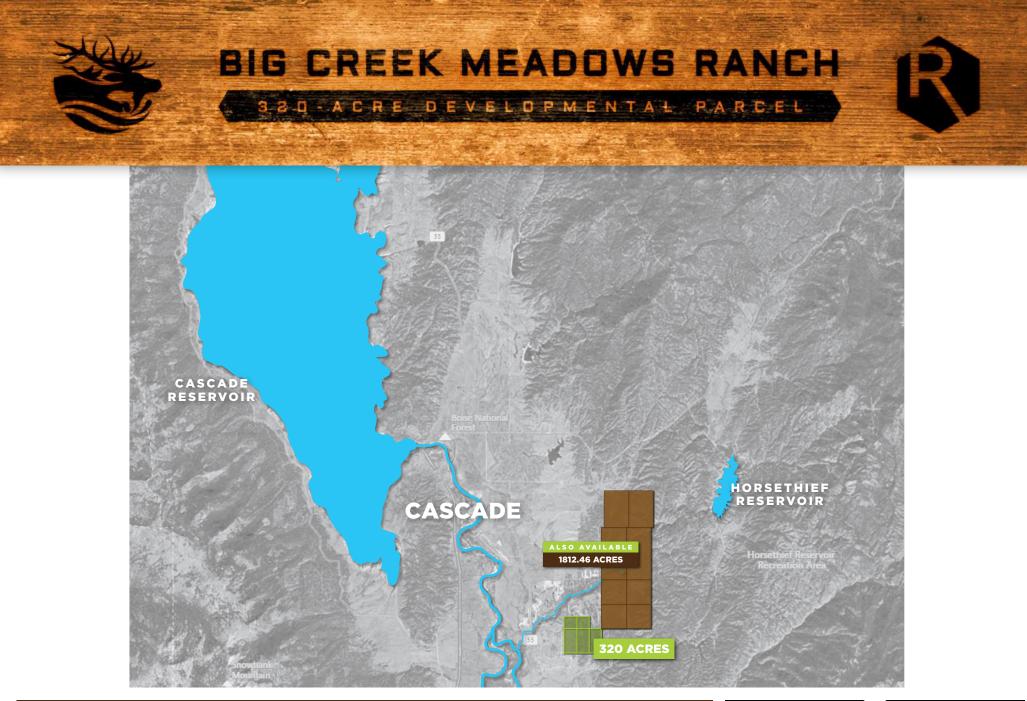

# INTRODUCING BIG CREEK MEADOWS RANCH

320-ACRE DEVELOPMENTAL PARCEL

BEN KNEADLER 208.353.2242 ben@naiselect.com

# UNBELIEVABLE PROPERTY IN CASCADE!

Prime for development or simply as a small private ranch with development options down the road. Adjacent to Gold Dust Subdivision and Corral Creek subdivision, this land is prime to be subdivided for unbelievable view lots of West Mountain. Wild game abounds, and gentle rolling hills and meadows provide a developers paradise. Bring your vision, as this land provides a fantastic opportunity to provide highly desirable building lots to meet the growing needs in Valley County.