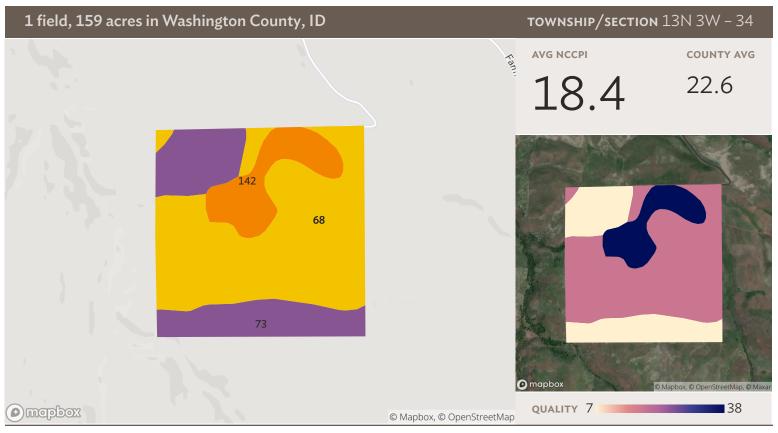

## All fields

159 ac

| SOIL<br>CODE | SOIL DESCRIPTION                               | ACRES PERG | CENTAGE OF<br>FIELD | SOIL<br>CLASS | NCCPI |
|--------------|------------------------------------------------|------------|---------------------|---------------|-------|
| 68           | Gem stony clay loam, 2 to 30 percent slopes    | 93.73      | 59.0%               | 4             | 18.2  |
| ■ 73         | Gem-Reywat complex, 2 to 30 percent slopes     | 42.47      | 26.7%               | 6             | 6.9   |
| <b>1</b> 42  | Midvale silty clay loam, 2 to 4 percent slopes | 22.58      | 14.2%               | 2             | 40.7  |
|              |                                                | 158.78     |                     |               | 18.4  |

Source: NASS Cropland Data Layer

1 field, 159 acres in Washington County, ID

**TOWNSHIP/SECTION** 13N 3W - 34