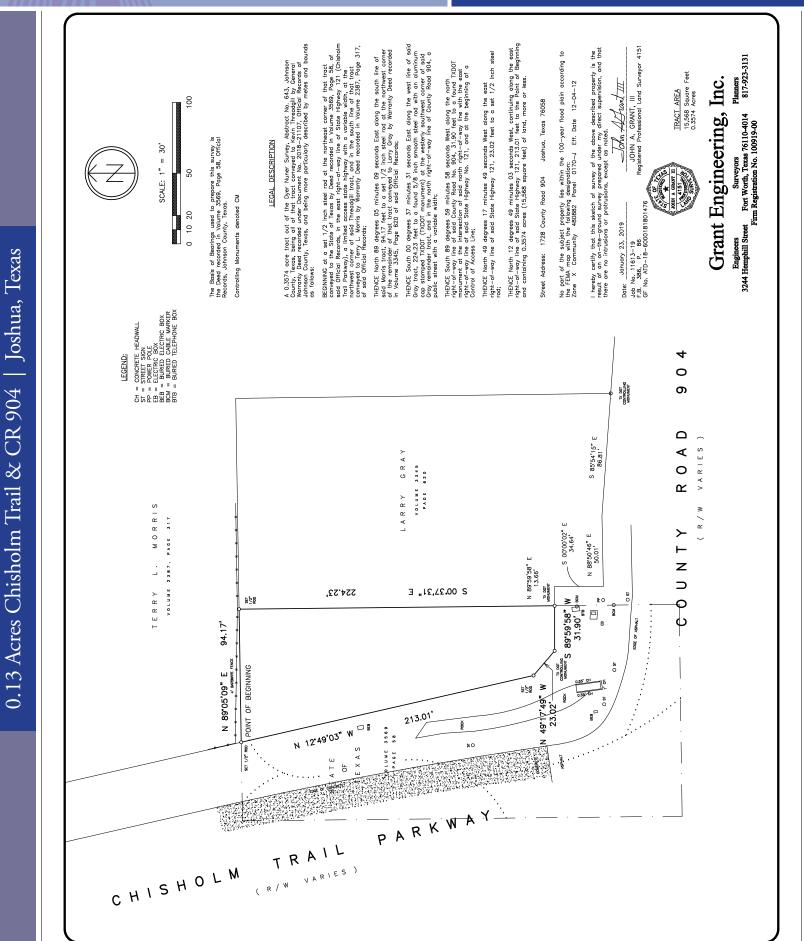

|            | Average HH Income | \$65,627 | \$76,067 | \$76,130 |

\*Demographics provided by CoStar Group, www.costar.com, 2020 dataset

LAND FOR **SALE** 

(817) 927-0050

**ACRES:** +/- 0.3574

## **ZONING:** "IH" Interim **Holding District**

Woodcrest Capital, LLC

3113 South University Drive, Suite 600 Fort Worth, TX 76109 www.woodcrestcapital.com

The information contained herein has been given to us by the owner of the property or other sources we deem reliable. We have no reason to doubt its accuracy, but we do not guarantee it. All information should be verified prior to purchase or lease.

(817) 927-0050 | woodcrestcapital.com

## 0.13 Acres Chisholm Trail & CR 904

1728 CR 904 | Joshua TX

## Woodcrest Capital, LLC 3113 South University Drive, Suite 600 Fort Worth, TX 76109