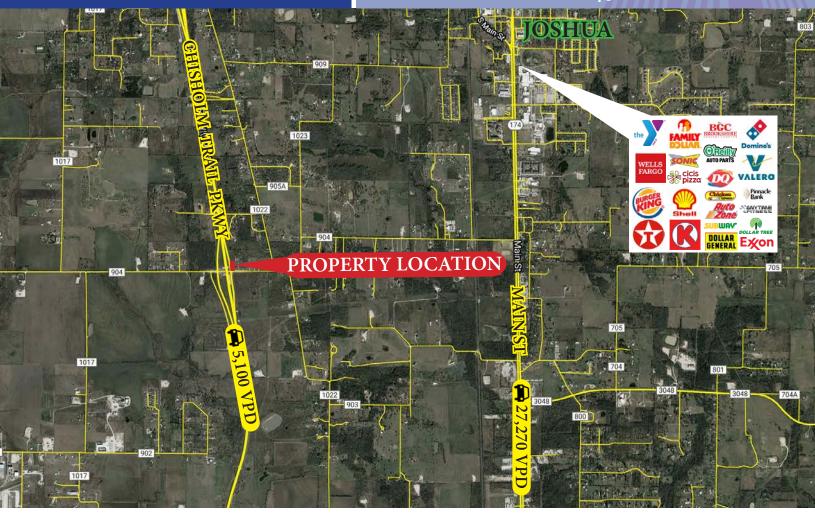

## 0.36 Acres Chisholm Trail & CR 904 1728 CR 904 | Joshua TX

| Traffic Counts      |            | Demographics      | 1-mile   | 3-mile   | 5-mile   |
|---------------------|------------|-------------------|----------|----------|----------|
| Chisholm Trail Pkwy | 5,100 VPD  | Population        | 385      | 10,193   | 28,046   |
| Main St             | 27,270 VPD | Households        | 137      | 3,530    | 9,474    |
|                     |            | Average HH Income | \$65,627 | \$76,067 | \$76,130 |

\*Demographics provided by CoStar Group, www.costar.com, 2020 dataset

LAND FOR **SALE** 

(817) 927-0050

**ACRES:** +/- 0.3574