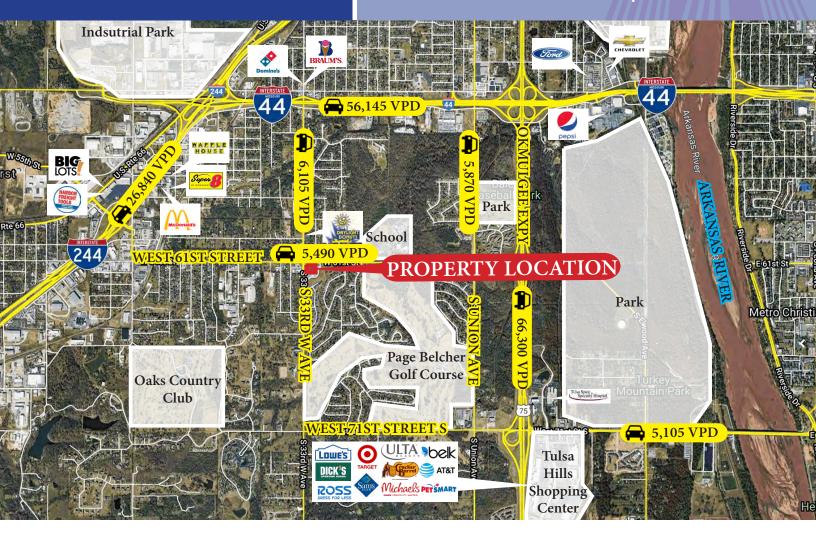

## 0.81 Acres Tulsa OK Pad Site

6101 S 33rd W Ave | Tulsa OK

| Traffic Counts |            |  |
|----------------|------------|--|
| S 33rd W Ave   | 6,105 VPD  |  |
| W 62st St      | 5,490 VPD  |  |
| I-44           | 56,145 VPD |  |

| Demographics      | 1-mile   | 3-mile   | 5-mile   |
|-------------------|----------|----------|----------|
| Population        | 6,481    | 30,435   | 92,872   |
| Households        | 2,453    | 12,307   | 40,361   |
| Average HH Income | \$70,426 | \$67,029 | \$77,344 |

<sup>\*</sup>Demographics provided by CoStar Group, www.costar.com, 2020 dataset

LAND FOR SALE

(817) 927-0050

**ACRES:** +/- 0.81

ZONING:
"CS" Shopping
Center