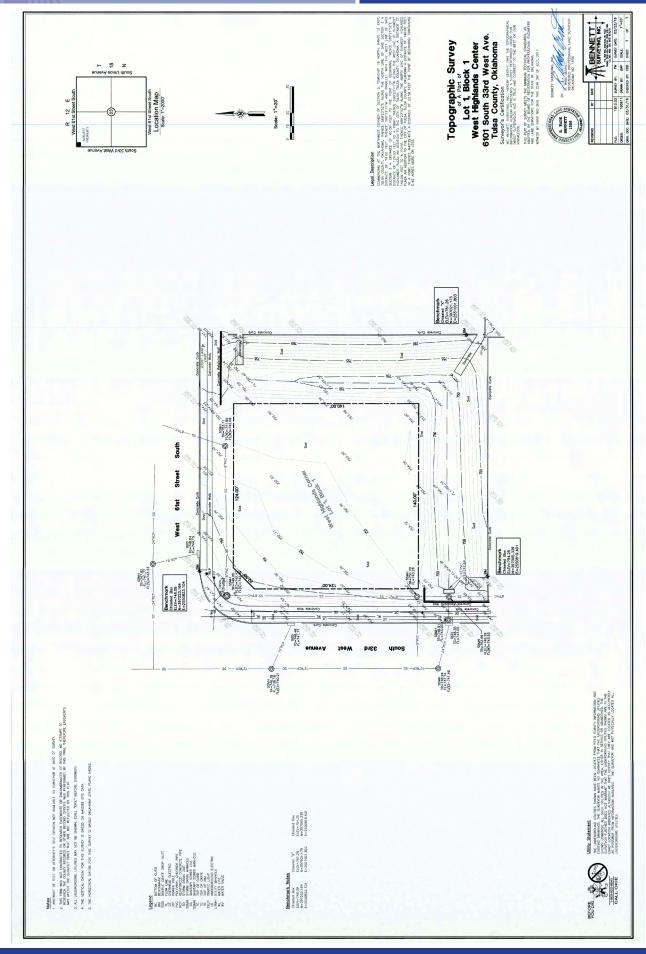

## 0.81 Acres Tulsa OK Pad Site

6101 S 33rd W Ave | Tulsa OK

| Traffic Counts |            |  |
|----------------|------------|--|
| S 33rd W Ave   | 6,105 VPD  |  |
| W 62st St      | 5,490 VPD  |  |
| I-44           | 56,145 VPD |  |

<sup>\*</sup>Demographics provided by CoStar Group, www.costar.com, 2020 dataset

LAND FOR SALE

(817) 927-0050

**ACRES:** +/- 0.81

ZONING:
"CS" Shopping
Center