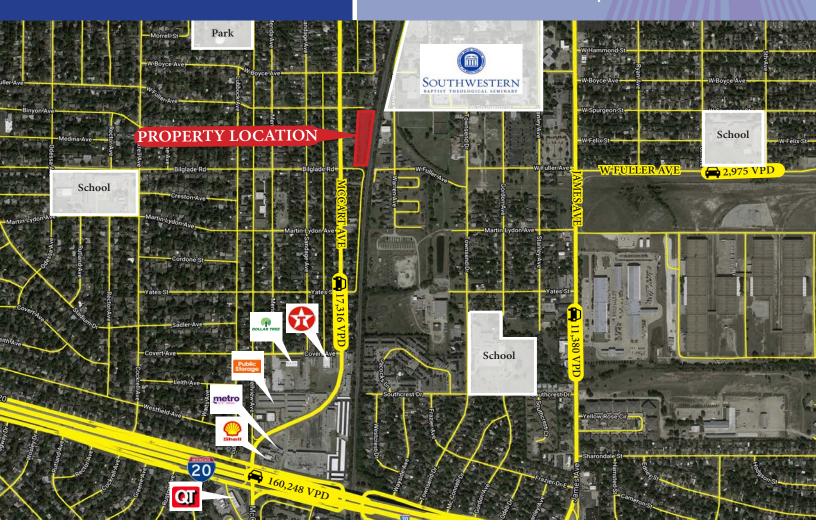

## 1.5 Acres 4749 McCart

4749 McCart Ave | Fort Worth TX

| Traffic Counts |             |  |
|----------------|-------------|--|
| I-820          | 160,248 VPD |  |
| McCart Avenue  | 17,316 VPD  |  |
| Bilglade Road  | 1,203 VPD   |  |