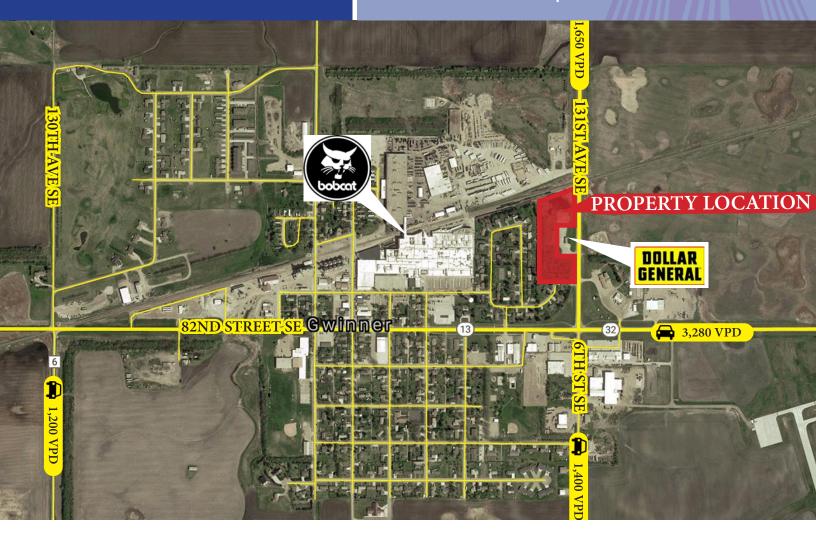

## 5.31 Acres Gwinner ND

ND-32 | Gwinner ND

| Traffic Counts  |           |  |
|-----------------|-----------|--|
| 131st Avenue SE | 1,650 VPD |  |
| 82nd Street SE  | 3,280 VPD |  |
| 130th Avenue SE | 1,200 VPD |  |

<sup>\*</sup>Demographics provided by CoStar Group, www.costar.com, 2020 dataset

LAND FOR SALE

(817) 927-0050

ACRES: +/- 5.31

**WILL SUBDIVIDE** 

**ZONING:** 