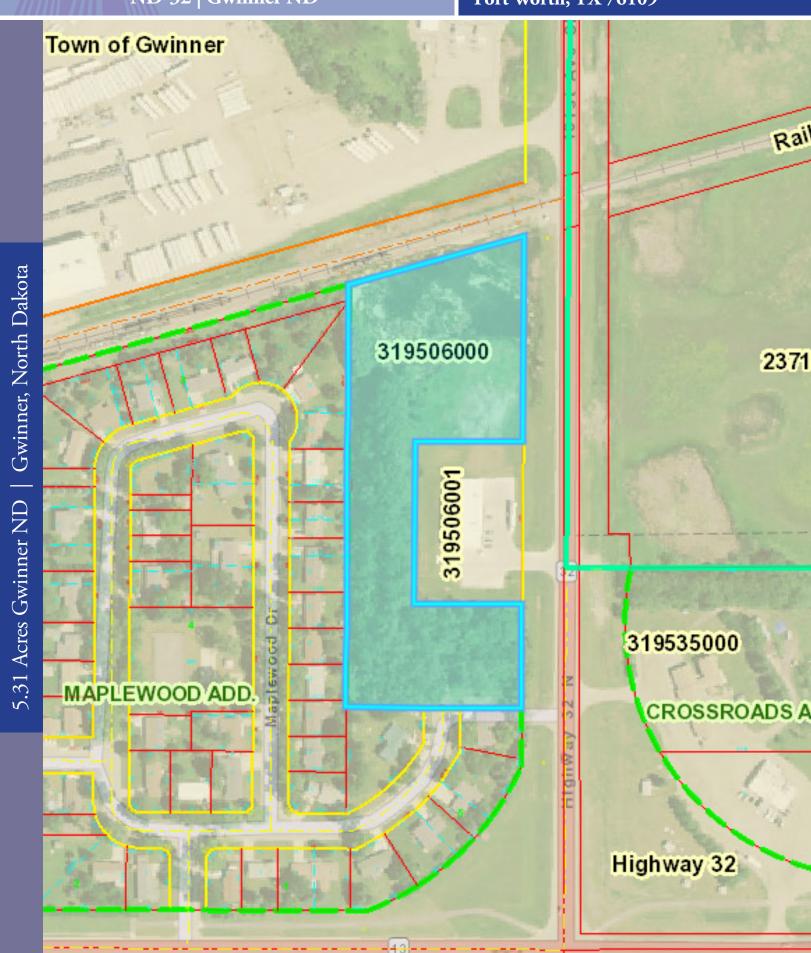

<sup>\*</sup>Demographics provided by CoStar Group, www.costar.com, 2020 dataset

LAND FOR SALE

(817) 927-0050

ACRES: +/- 5.31

**WILL SUBDIVIDE** 

**ZONING:** 

## 5.31 Acres Gwinner ND

ND-32 | Gwinner ND

Woodcrest Capital, LLC 3113 South University Drive, Suite 600 Fort Worth, TX 76109