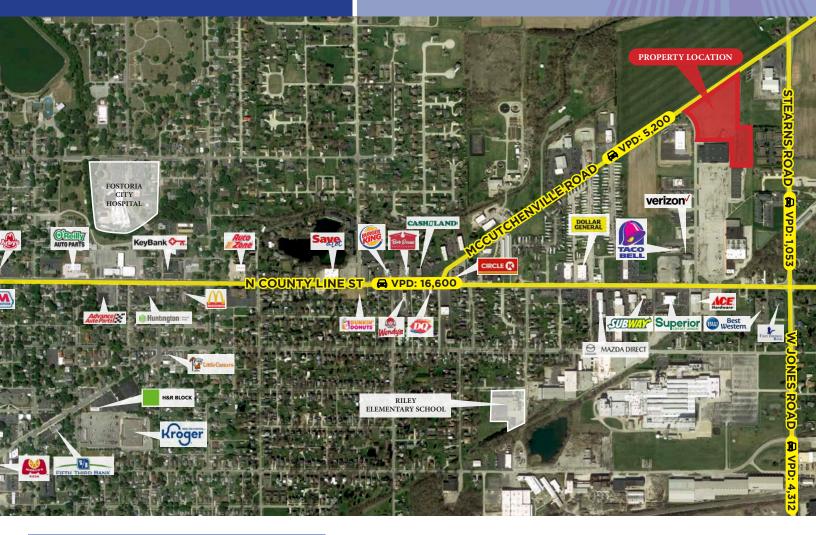

## 8.045 Acres Fostoria OH

Plaza Drive | Fostoria OH

| Traffic Counts    |            |  |
|-------------------|------------|--|
| N County Line St  | 16,600 VPD |  |
| McCutchenville Rd | 5,200 VPD  |  |
| Stearns Rd        | 1,035 VPD  |  |