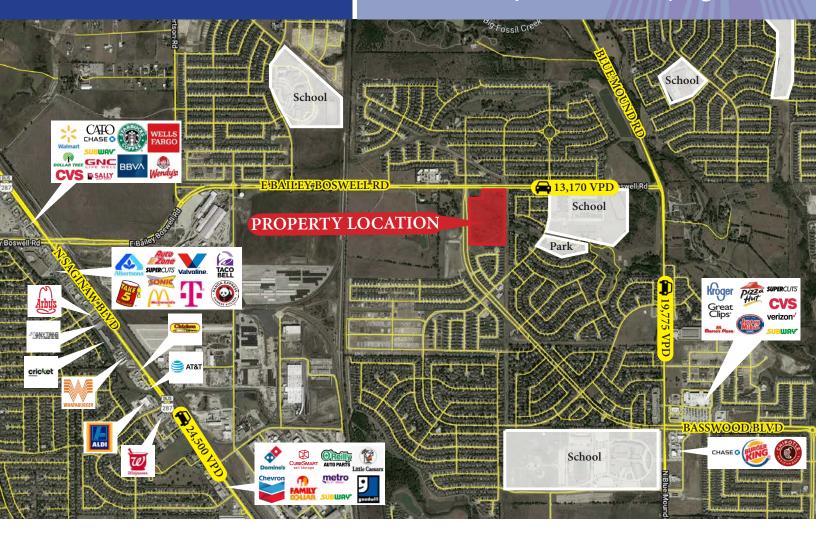

## 11 Acres E Bailey Boswell

715 East Bailey Boswell Road | Saginaw TX

| Traffic Counts      |            |  |
|---------------------|------------|--|
| E Bailey Boswell Rd | 13,170 VPD |  |
| N Saginaw Blvd      | 24,500 VPD |  |
| Bluemound Rd        | 19,775 VPD |  |

<sup>\*</sup>Demographics provided by CoStar Group, www.costar.com, 2020 dataset

LAND FOR SALE (817) 927-0050 ACRES: +/- 11.02 WILL SUBDIVIDE ZONING:
"CC" Community
Commercial