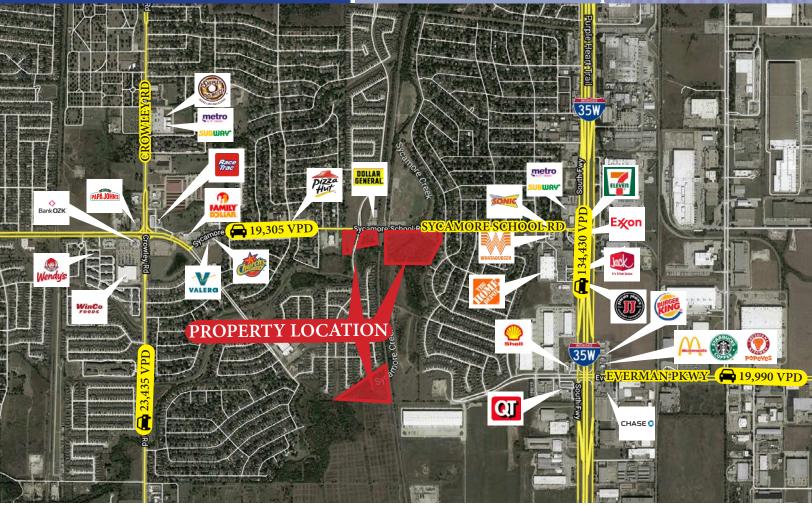

## 16.9 Acres Sycamore School Road

901, 1101, 1111 Sycamore School Rd 7900 Hemphill St | Fort Worth TX

| Traffic Counts     |             |  |
|--------------------|-------------|--|
| Sycamore School Rd | 19,305 VPD  |  |
| I-35W              | 134,430 VPD |  |
| Crowley Rd         | 23,435 VPD  |  |

<sup>\*</sup>Demographics provided by CoStar Group, www.costar.com, 2020 dataset

LAND FOR SALE (817) 927-0050 ACRES: +/- 16.935 WILL SUBDIVIDE ZONING:
"E" Neighborhood
Commercial