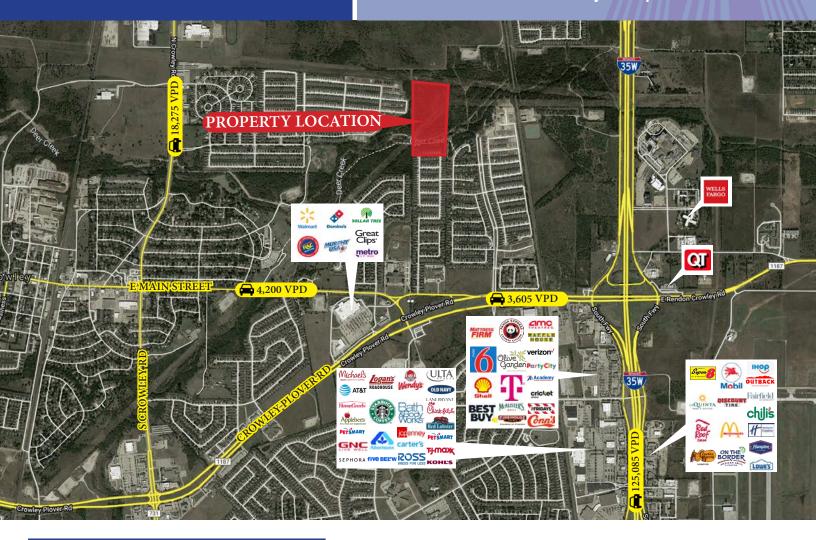

## 23 Acres FM 1187 801 W Rendon Crowley Rd | Fort Worth TX

| Traffic Counts    |             | Demographics                                                         | 1-mile   | 3-mile   | 5-mile   |
|-------------------|-------------|----------------------------------------------------------------------|----------|----------|----------|
| I-35W             | 125,085 VPD | Population                                                           | 9,713    | 60,071   | 164,781  |
| Crowley Plover Rd | 3,605 VPD   | Households                                                           | 3,168    | 20,486   | 55,381   |
| E Main St         | 4,200 VPD   | Average HH Income                                                    | \$86,054 | \$93,333 | \$90,007 |
|                   |             | *Demographics provided by CoStar Group, www.costar.com, 2021 dataset |          |          |          |

## 23 Acres FM 1187 801 W Rendon Crowley RD | Fort Worth TX