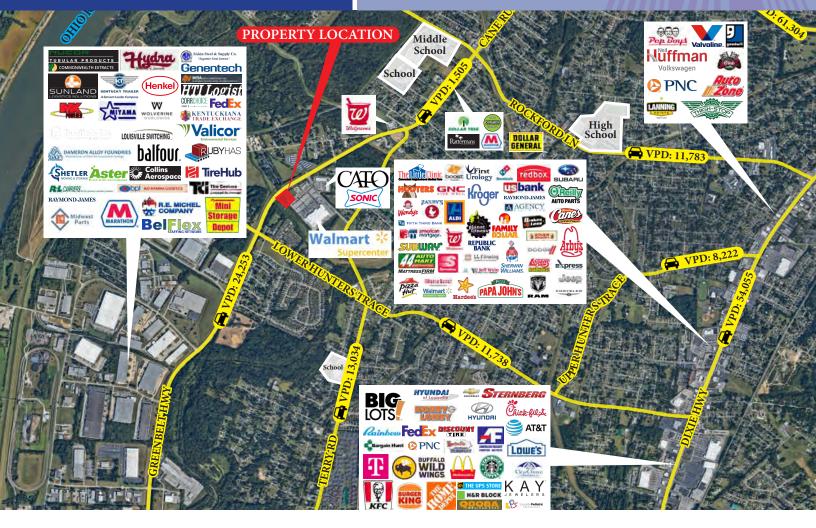

## 1.62 Acres Louisville KY

7030 Raggard Road | Louisville KY

| Traffic Counts      |            |  |
|---------------------|------------|--|
| Greenbelt Hwy       | 24,253 VPD |  |
| Lower Hunters Trace | 11,738 VPD |  |
| Dixie Hwy           | 54,055 VPD |  |

| Demographics      | 1-mile   | 3-mile   | 5-mile   |
|-------------------|----------|----------|----------|
| Population        | 5,207    | 48,445   | 109,858  |
| Households        | 2,014    | 19,425   | 44,118   |
| Average HH Income | \$63,448 | \$62,601 | \$63,271 |

<sup>\*</sup>Demographics provided by CoStar Group, www.costar.com, 2021 dataset

LAND FOR SALE (817) 927-0050 **ACRES:** 1.62

ZONING:
"C2" High Density
Commercial