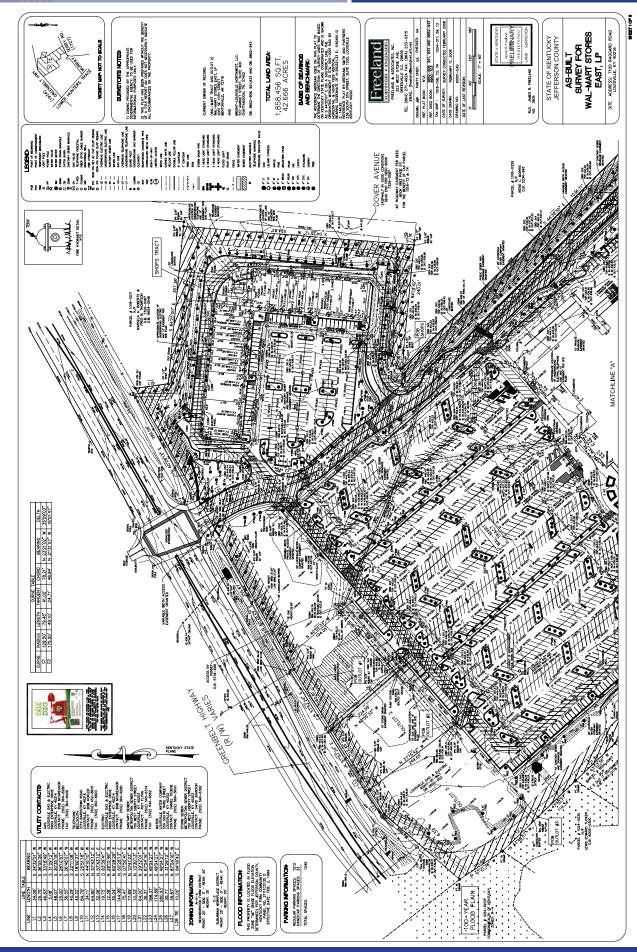

## 1.62 Acres Louisville KY

7030 Raggard Road | Louisville KY

| Traffic Counts      |            |  |
|---------------------|------------|--|
| Greenbelt Hwy       | 24,253 VPD |  |
| Lower Hunters Trace | 11,738 VPD |  |
| Dixie Hwy           | 54,055 VPD |  |

<sup>\*</sup>Demographics provided by CoStar Group, www.costar.com, 2021 dataset

LAND FOR SALE (817) 927-0050 **ACRES:** 1.62

ZONING:
"C2" High Density
Commercial