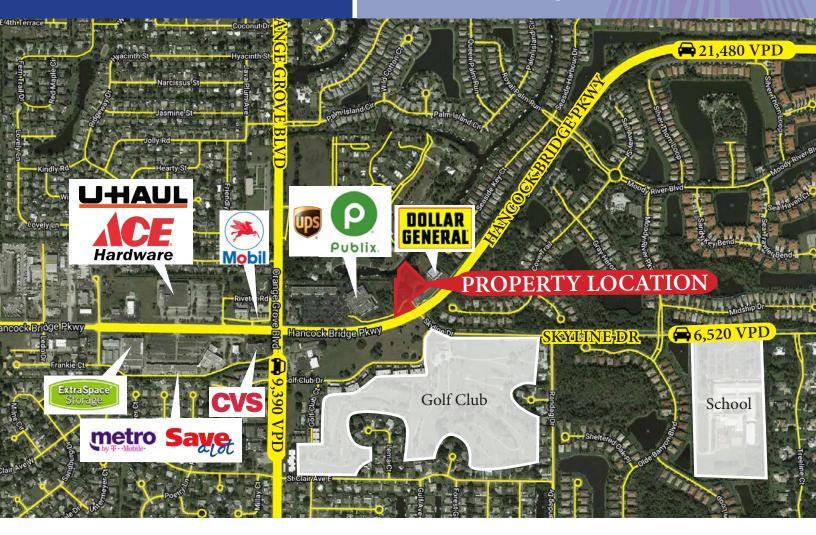

## 2.28 Acres N Fort Myers FL

4055 Hancock Bridge Pkwy | N Fort Myers FL

| Traffic Counts     |            |  |
|--------------------|------------|--|
| Hancock Bride Pkwy | 21,480 VPD |  |
| Orange Grove Blvd  | 9,390 VPD  |  |
| Skyline Dr         | 6,520 VPD  |  |

<sup>\*</sup>Demographics provided by CoStar Group, www.costar.com, 2020 dataset

LAND FOR SALE

(817) 927-0050

ACRES: +/- 2.28

WILL SUBDIVIDE

**ZONING:**"CPD" Commercial
Planned Development