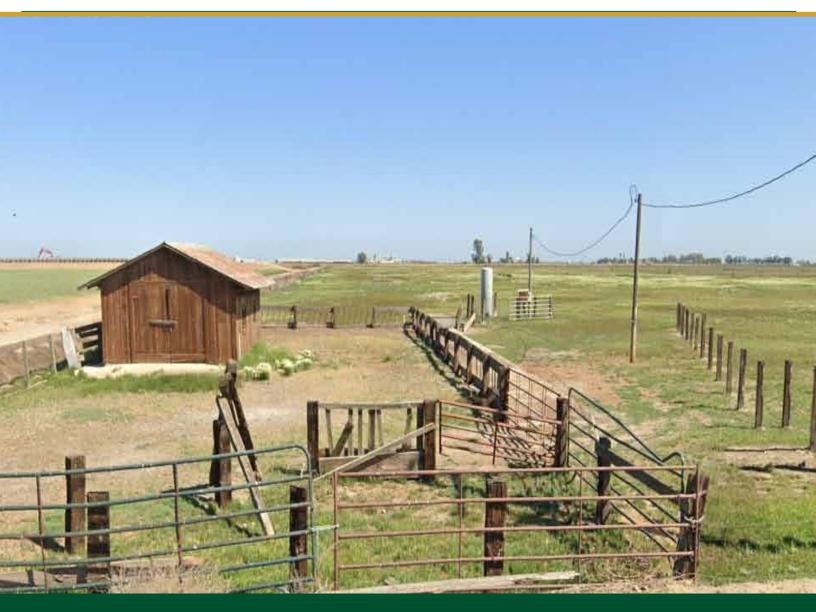

#### DESCRIPTION

Property consists of one fenced parcel currently used as pasture.

#### BUILDINGS/IMPROVEMENTS

Perimeter fencing and one small outbuilding