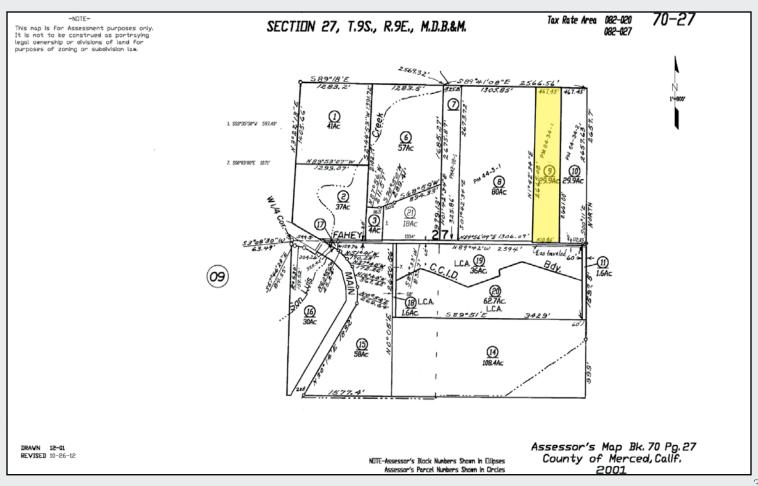

#### LEGAL

Merced County APN: 070-270-009, a portion of Section 27, T9S, R9E, M.D.B.&M.

#### **APN MAP**