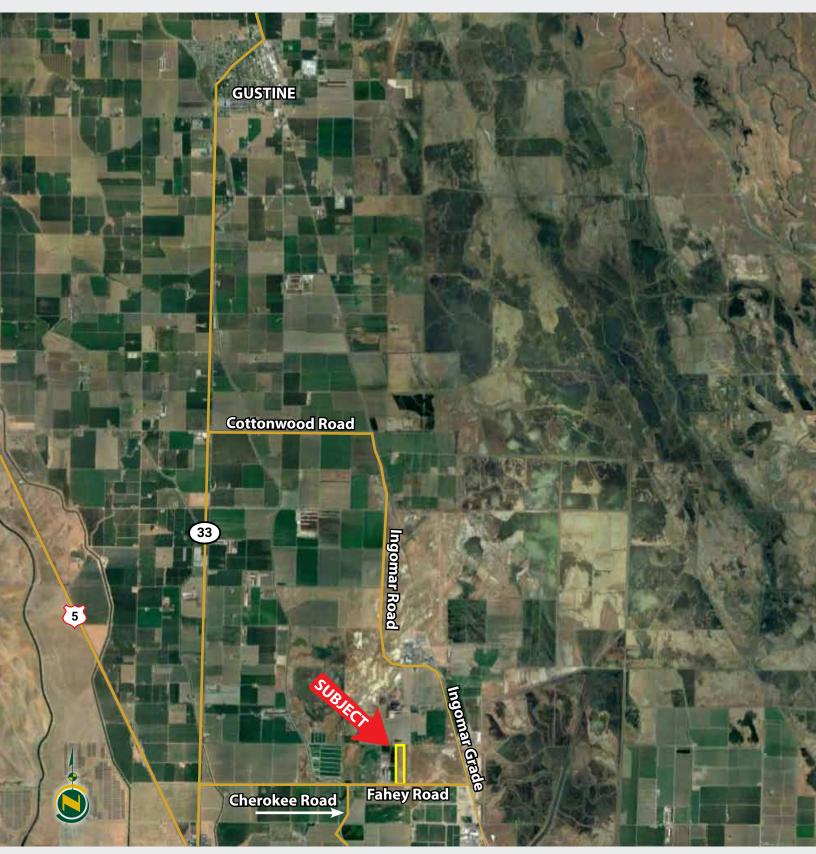

#### LOCATION

Subject property is located on the north side of Fahey Road between Cherokee Road and Ingomar Grade. Located approximately 8.5 miles south of Gustine, and approximately 7 miles northwest of Los Banos, CA.