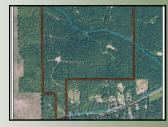

## Offered for \$5,500 per Acre

179.27 Acres | Bunch Mtn. Road | Bartow County, GA | 30103

- Mature Timber
- Ideal Recreational& Hunting Land
- Great Location

This 179.27 acre tract is a beautiful property located in Unincorporated Bartow County, Georgia. With frontage on Bunch Mountain Road, this tract has well managed timber stands and offer residential, recreational and hunting opportunities.