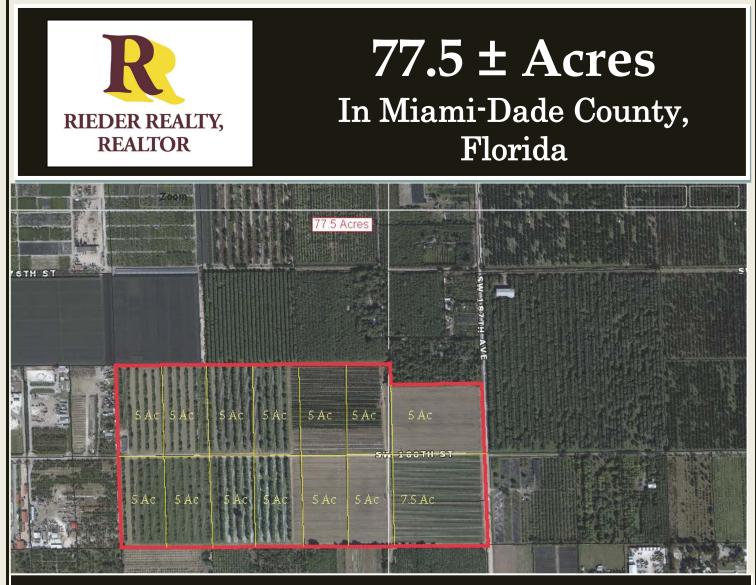

PRICE: \$9,300,000 (\$120,000/acre)

LOCATION: SW 180th Street and SW 187<sup>th</sup> Avenue DESCRIPTION: 77.5 Acres already divided into 5 Acre Tracts. Prime Location on paved SW 187<sup>th</sup> Avenue. Property is in grove and row crops. Has it's agricultural exemption and low real estate taxes.