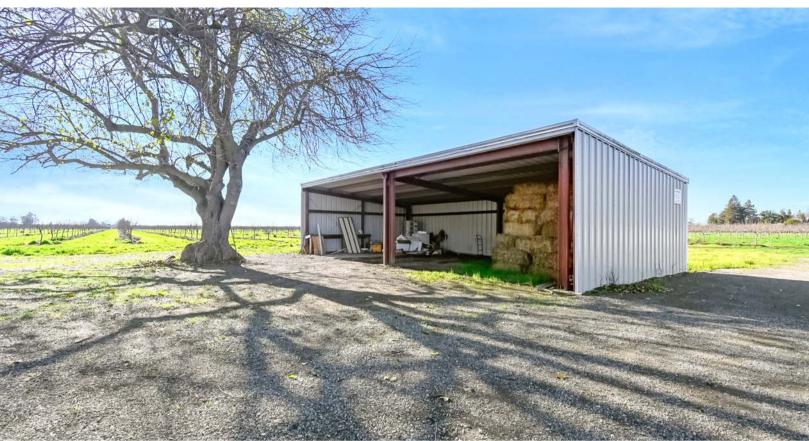

**DESCRIPTION:** The property features 55.75 acres of planted pistachios and a 2,187 sq. ft. house. The Pistachio orchard will be entering its 5th leaf and they are Kerman's on the Platinum rootstock. The 2-bedroom 2-bathroom house is newly remodeled with updated appliances. The house also features a 2-car garage as well as trailer/RV hookups and a 1,100 sq.ft. hay barn.