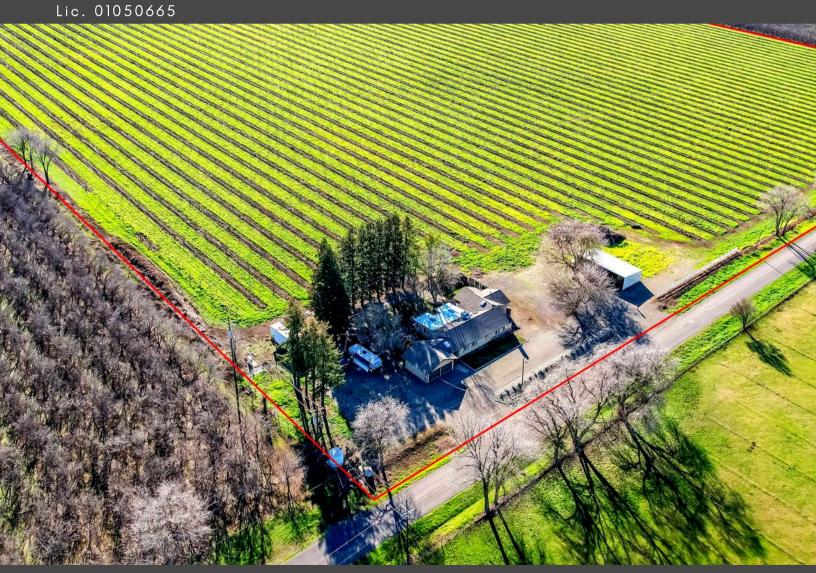

## Stromer Realty Company of California Logan Taylor | DRE # 02062799 530.701.2680 (m) | logan@stromerrealty.com

**LOCATION:** This property is located at 5707 Bennett Road in Chico, CA. This farm is just 12 short miles from downtown Chico and only 3 miles from Highway 99.

**APN:** #047-130-050

**EGRESS/INGRESS:** The parcel has roughly 1,300 feet of frontage and access on Bennet Road.

**ZONING:** AG-40. This zoning is meant to preserve agricultural areas from development due to their fertile soils. The minimum parcel size must be greater than 40 acres.

**DESCRIPTION:** The property features 55.75 acres of planted pistachios and a 2,187 sq. ft. house. The Pistachio orchard will be entering its 5th leaf and they are Kerman's on the Platinum rootstock. The 2-bedroom 2-bathroom house is newly remodeled with updated appliances. The house also features a 2-car garage as well as trailer/RV hookups and a 1,100 sq.ft. hay barn.