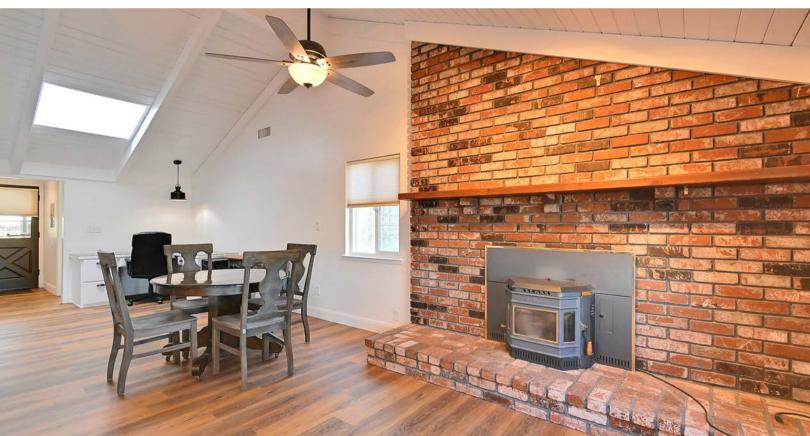

**DESCRIPTION:** The property features 55.75 acres of planted pistachios and a 2,187 sq. ft. house. The Pistachio orchard will be entering its 5th leaf and they are Kerman's on the Platinum rootstock. The 2-bedroom 2-bathroom house is newly remodeled with updated appliances. The house also features a 2-car garage as well as trailer/RV hookups and a 1,100 sq.ft. hay barn.