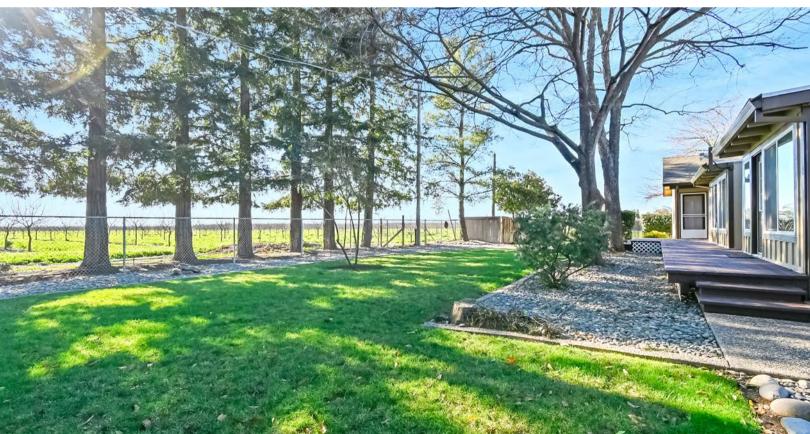

**DESCRIPTION:** The property features 55.75 acres of planted pistachios and a 2,187 sq. ft. house. The Pistachio orchard will be entering its 5th leaf and they are Kerman's on the Platinum rootstock. The 2-bedroom 2-bathroom house is newly remodeled with updated appliances. The house also features a 2-car garage as well as trailer/RV hookups and a 1,100 sq.ft. hay barn.