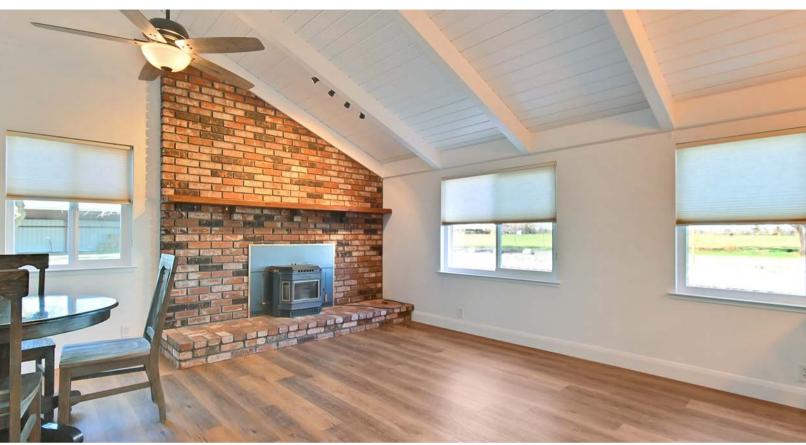

**DESCRIPTION:** The property features 55.75 acres of planted pistachios and a 2,187 sq. ft. house. The Pistachio orchard will be entering its 5th leaf and they are Kerman's on the Platinum rootstock. The 2-bedroom 2-bathroom house is newly remodeled with updated appliances. The house also features a 2-car garage as well as trailer/RV hookups and a 1,100 sq.ft. hay barn.