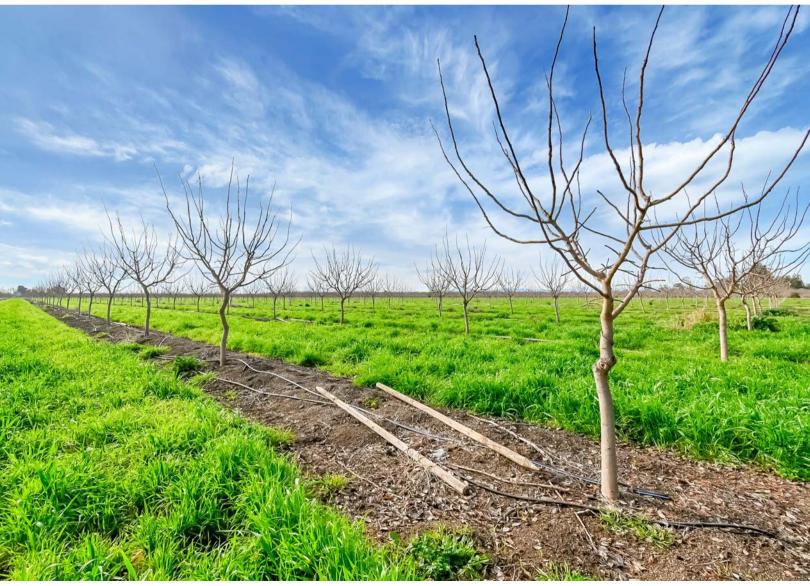

**DESCRIPTION:** The property features 55.75 acres of planted pistachios and a 2,187 sq. ft. house. The Pistachio orchard will be entering its 5th leaf and they are Kerman's on the Platinum rootstock. The 2-bedroom 2-bathroom house is newly remodeled with updated appliances. The house also features a 2-car garage as well as trailer/RV hookups and a 1,100 sq.ft. hay barn.