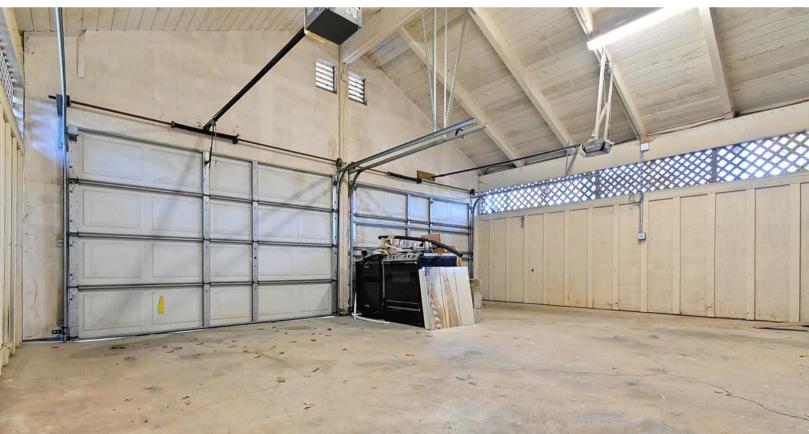

**DESCRIPTION:** The property features 55.75 acres of planted pistachios and a 2,187 sq. ft. house. The Pistachio orchard will be entering its 5th leaf and they are Kerman's on the Platinum rootstock. The 2-bedroom 2-bathroom house is newly remodeled with updated appliances. The house also features a 2-car garage as well as trailer/RV hookups and a 1,100 sq.ft. hay barn.