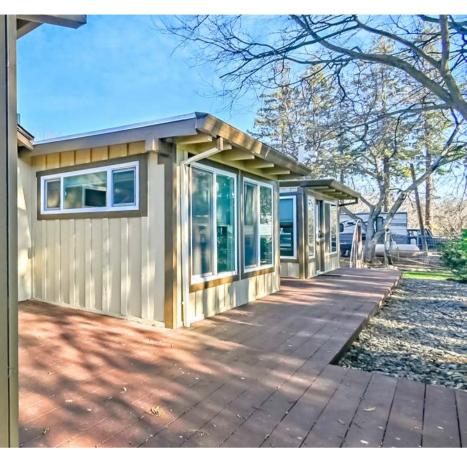

**DESCRIPTION:** The property features 55.75 acres of planted pistachios and a 2,187 sq. ft. house. The Pistachio orchard will be entering its 5th leaf and they are Kerman's on the Platinum rootstock. The 2-bedroom 2-bathroom house is newly remodeled with updated appliances. The house also features a 2-car garage as well as trailer/RV hookups and a 1,100 sq.ft. hay barn.