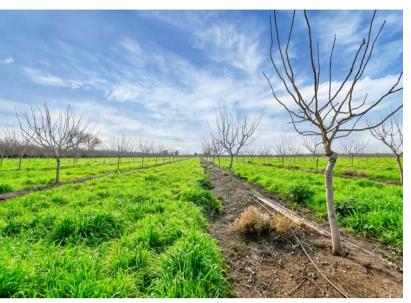

**DESCRIPTION:** The property features 55.75 acres of planted pistachios and a 2,187 sq. ft. house. The Pistachio orchard will be entering its 5th leaf and they are Kerman's on the Platinum rootstock. The 2-bedroom 2-bathroom house is newly remodeled with updated appliances. The house also features a 2-car garage as well as trailer/RV hookups and a 1,100 sq.ft. hay barn.