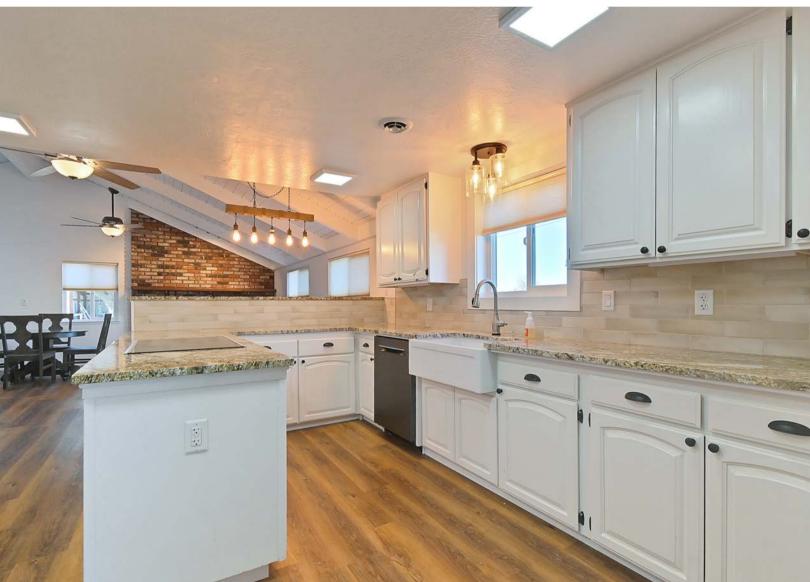

**DESCRIPTION:** The property features 55.75 acres of planted pistachios and a 2,187 sq. ft. house. The Pistachio orchard will be entering its 5th leaf and they are Kerman's on the Platinum rootstock. The 2-bedroom 2-bathroom house is newly remodeled with updated appliances. The house also features a 2-car garage as well as trailer/RV hookups and a 1,100 sq.ft. hay barn.