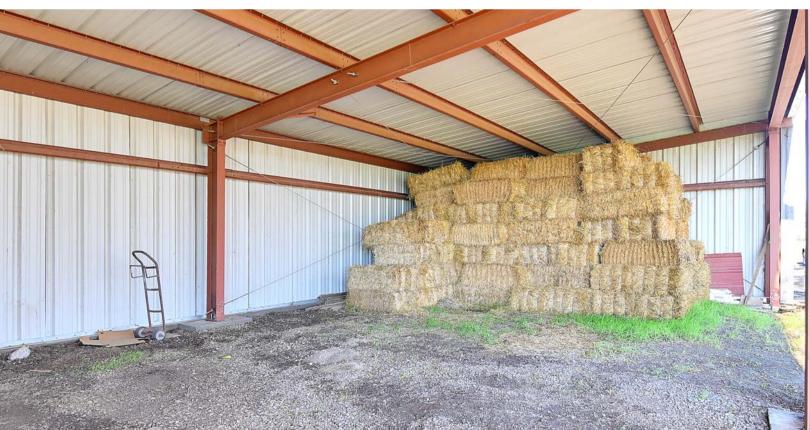

**DESCRIPTION:** The property features 55.75 acres of planted pistachios and a 2,187 sq. ft. house. The Pistachio orchard will be entering its 5th leaf and they are Kerman's on the Platinum rootstock. The 2-bedroom 2-bathroom house is newly remodeled with updated appliances. The house also features a 2-car garage as well as trailer/RV hookups and a 1,100 sq.ft. hay barn.