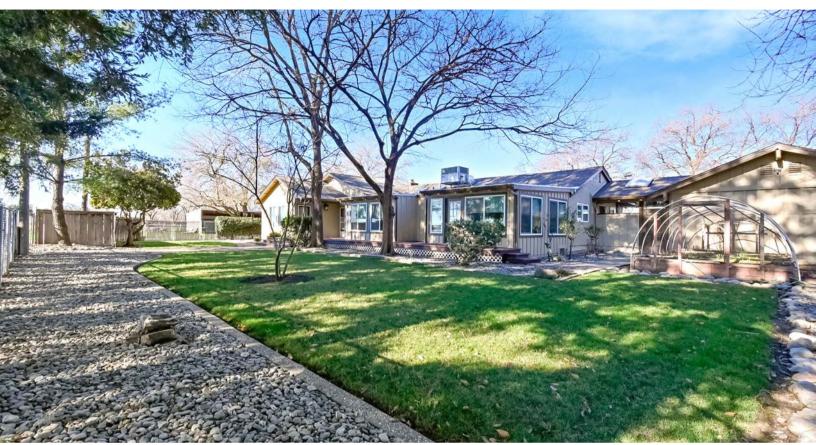

**DESCRIPTION:** The property features 55.75 acres of planted pistachios and a 2,187 sq. ft. house. The Pistachio orchard will be entering its 5th leaf and they are Kerman's on the Platinum rootstock. The 2-bedroom 2-bathroom house is newly remodeled with updated appliances. The house also features a 2-car garage as well as trailer/RV hookups and a 1,100 sq.ft. hay barn.