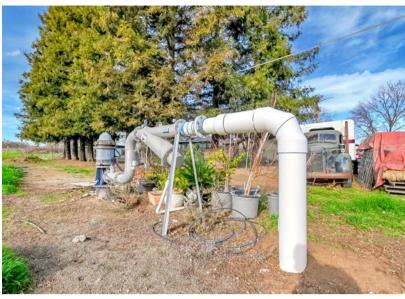

**SOIL:** This property is comprised of mostly a Class 2 soil type known as Haploxerolls, Clay Loam. This soil texture far exceeds the requirements of pistachios.

**WATER:** The farm has two agricultural wells and one domestic well for the house. The well being used to irrigate the orchard produces more than 800 GPM, plenty of water to supply the double-line drip.