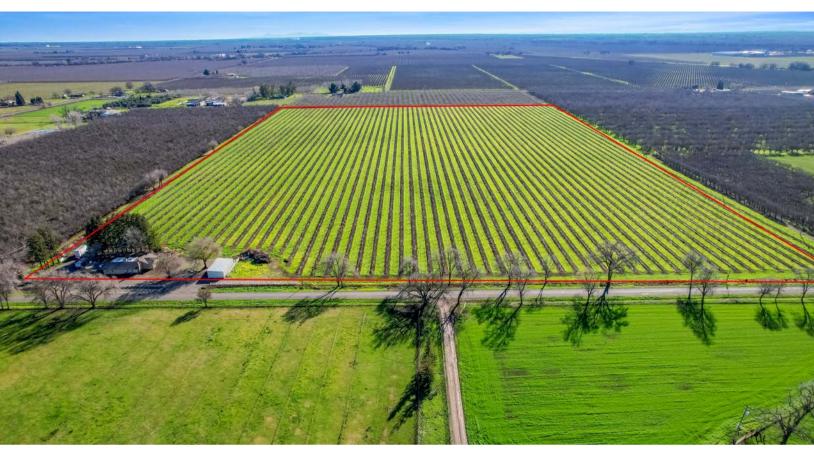

## Stromer Realty Company of California Logan Taylor | DRE # 02062799 530.701.2680 (m) | logan@stromerrealty.com

**LOCATION:** This property is located at 5707 Bennett Road in Chico, CA. This farm is just 12 short miles from downtown Chico and only 3 miles from Highway 99.

**DESCRIPTION:** The property features 55.75 acres of planted pistachios and a 2,187 sq. ft. house. The Pistachio orchard will be entering its 5th leaf and they are Kerman's on the Platinum rootstock. The 2-bedroom 2-bathroom house is newly remodeled with updated appliances. The house also features a 2-car garage as well as trailer/RV hookups and a 1,100 sq.ft. hay barn.