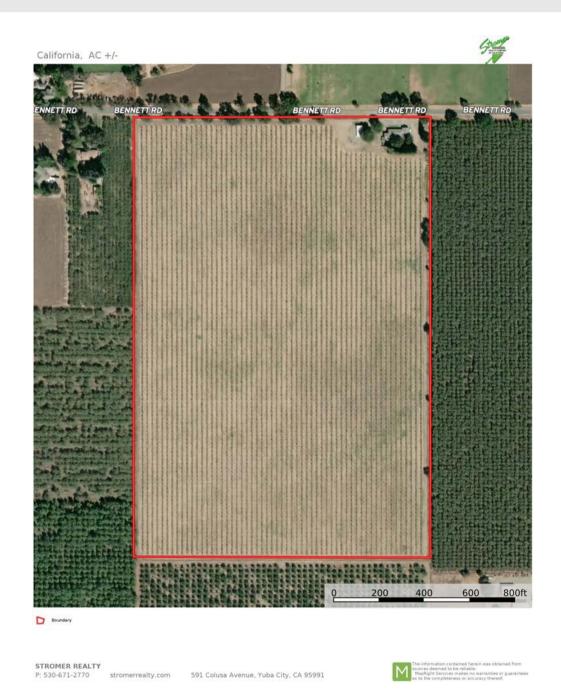

## STROMER REALTY COMPANY OF CALIFORNIA

60 ACRES
PISTACHIO ORCHARD, HOUSE
BUTTE COUNTY, CA

Stromer Realty Company of California
Logan Taylor | DRE # 02062799
530.701.2680 (m) | logan@stromerrealty.com

**APN:** #047-130-050

**EGRESS/INGRESS:** The parcel has roughly 1,300 feet of frontage and access on Bennet Road.

**ZONING:** AG-40. This zoning is meant to preserve agricultural areas from development due to their fertile soils. The minimum parcel size must be greater than 40 acres.

**DESCRIPTION:** The property features 55.75 acres of planted pistachios and a 2,187 sq. ft. house. The Pistachio orchard will be entering its 5th leaf and they are Kerman's on the Platinum rootstock. The 2-bedroom 2-bathroom house is newly remodeled with updated appliances. The house also features a 2-car garage as well as trailer/RV hookups and a 1,100 sq.ft. hay barn.