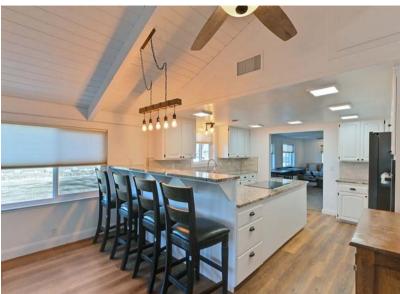

**DESCRIPTION:** The property features 55.75 acres of planted pistachios and a 2,187 sq. ft. house. The Pistachio orchard will be entering its 5th leaf and they are Kerman's on the Platinum rootstock. The 2-bedroom 2-bathroom house is newly remodeled with updated appliances. The house also features a 2-car garage as well as trailer/RV hookups and a 1,100 sq.ft. hay barn.