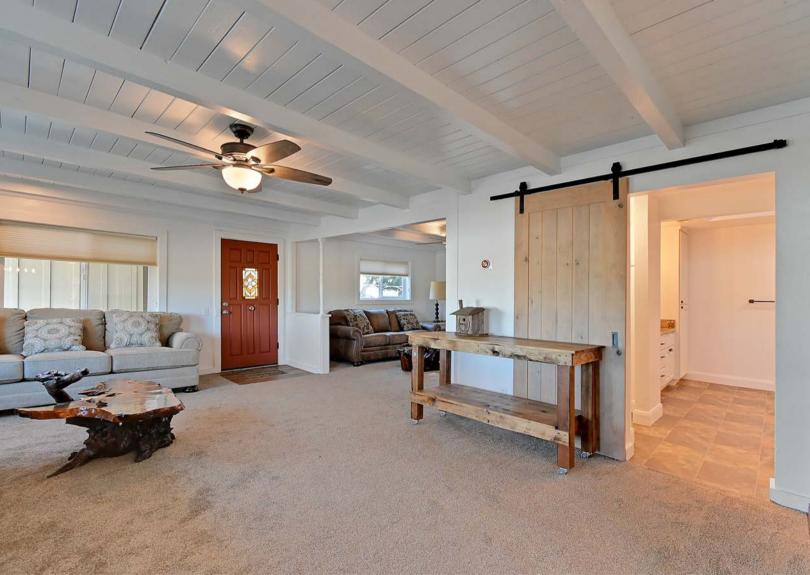

**DESCRIPTION:** The property features 55.75 acres of planted pistachios and a 2,187 sq. ft. house. The Pistachio orchard will be entering its 5th leaf and they are Kerman's on the Platinum rootstock. The 2-bedroom 2-bathroom house is newly remodeled with updated appliances. The house also features a 2-car garage as well as trailer/RV hookups and a 1,100 sq.ft. hay barn.