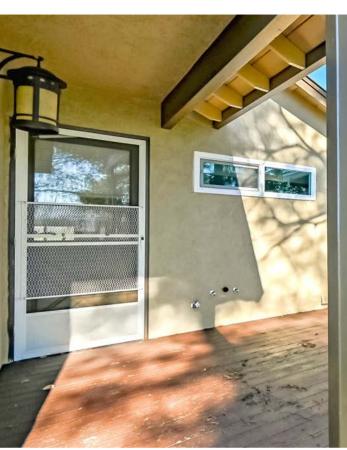

**DESCRIPTION:** The property features 55.75 acres of planted pistachios and a 2,187 sq. ft. house. The Pistachio orchard will be entering its 5th leaf and they are Kerman's on the Platinum rootstock. The 2-bedroom 2-bathroom house is newly remodeled with updated appliances. The house also features a 2-car garage as well as trailer/RV hookups and a 1,100 sq.ft. hay barn.