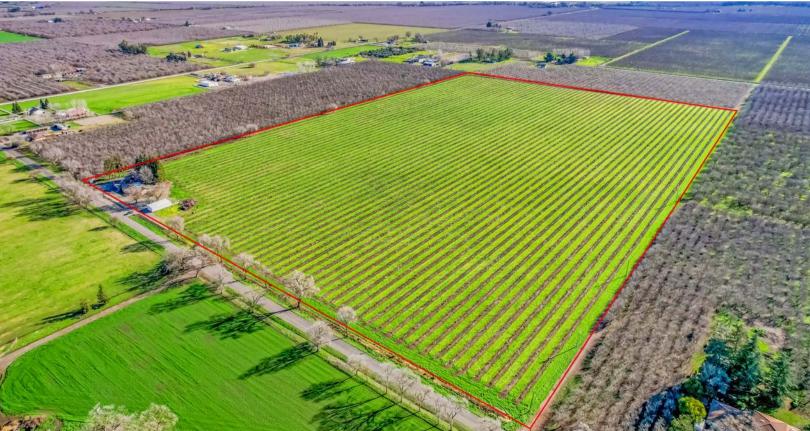

## STROMER REALTY COMPANY OF CALIFORNIA

60 ACRES
PISTACHIO ORCHARD, HOUSE
BUTTE COUNTY, CA

Stromer Realty Company of California
Logan Taylor | DRE # 02062799
530.701.2680 (m) | logan@stromerrealty.com

**APN:** #047-130-050

**EGRESS/INGRESS:** The parcel has roughly 1,300 feet of frontage and access on Bennet Road.

**ZONING:** AG-40. This zoning is meant to preserve agricultural areas from development due to their fertile soils. The minimum parcel size must be greater than 40 acres.

**DESCRIPTION:** The property features 55.75 acres of planted pistachios and a 2,187 sq. ft. house. The Pistachio orchard will be entering its 5th leaf and they are Kerman's on the Platinum rootstock. The 2-bedroom 2-bathroom house is newly remodeled with updated appliances. The house also features a 2-car garage as well as trailer/RV hookups and a 1,100 sq.ft. hay barn.