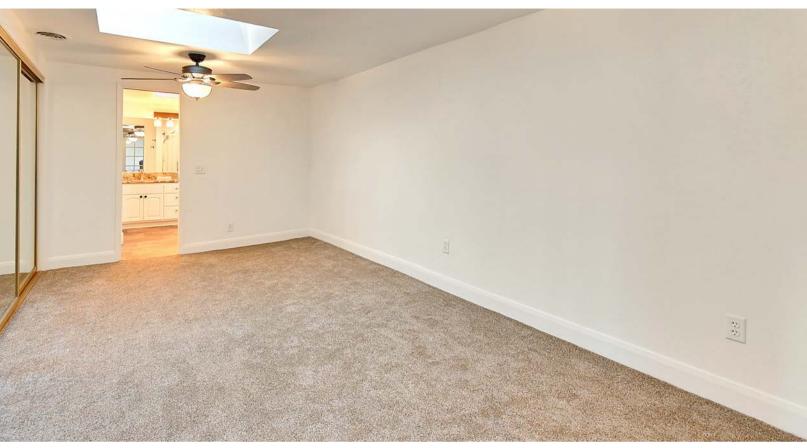

**DESCRIPTION:** The property features 55.75 acres of planted pistachios and a 2,187 sq. ft. house. The Pistachio orchard will be entering its 5th leaf and they are Kerman's on the Platinum rootstock. The 2-bedroom 2-bathroom house is newly remodeled with updated appliances. The house also features a 2-car garage as well as trailer/RV hookups and a 1,100 sq.ft. hay barn.