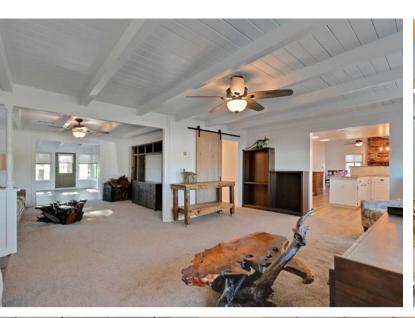

**DESCRIPTION:** The property features 55.75 acres of planted pistachios and a 2,187 sq. ft. house. The Pistachio orchard will be entering its 5th leaf and they are Kerman's on the Platinum rootstock. The 2-bedroom 2-bathroom house is newly remodeled with updated appliances. The house also features a 2-car garage as well as trailer/RV hookups and a 1,100 sq.ft. hay barn.