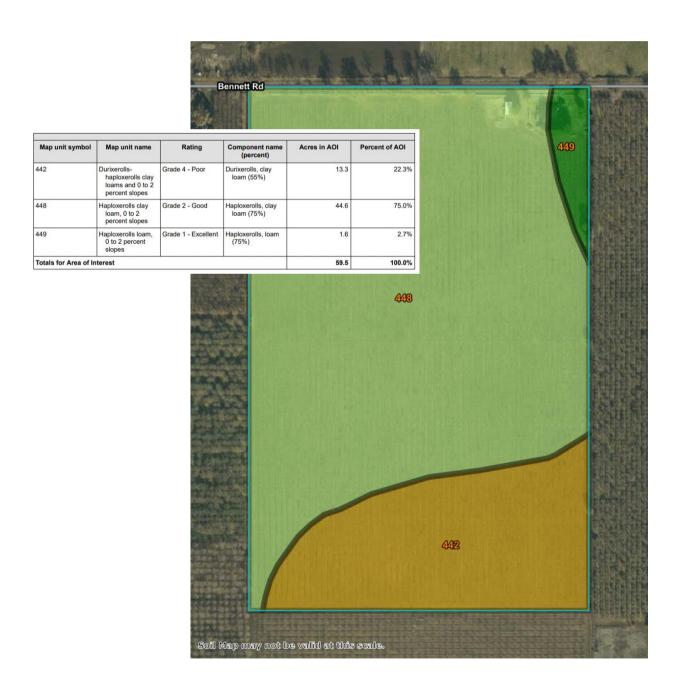

**SOIL:** This property is comprised of mostly a Class 2 soil type known as Haploxerolls, Clay Loam. This soil texture far exceeds the requirements of pistachios.

**WATER:** The farm has two agricultural wells and one domestic well for the house. The well being used to irrigate the orchard produces more than 800 GPM, plenty of water to supply the double-line drip.