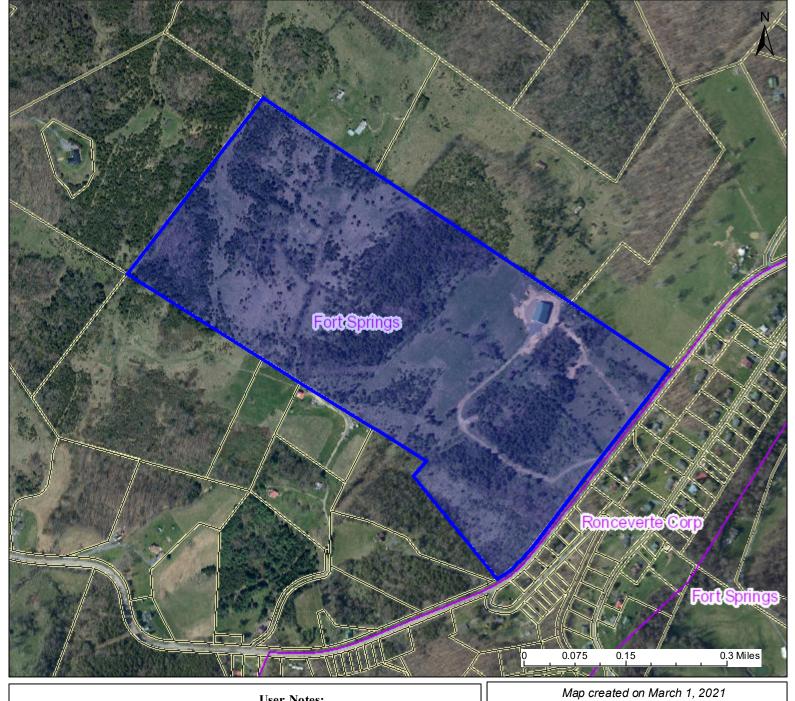

## PARCEL ID: 13-06-0013-0055-0000

| Lagand                                                                                                                      |                                                                                          |
|-----------------------------------------------------------------------------------------------------------------------------|------------------------------------------------------------------------------------------|
| Districts                                                                                                                   | <b>Owner(s):</b><br>Mellott William H & Barbara L                                        |
| WVParcels                                                                                                                   | Address:<br>1194 BARKALIN LN                                                             |
|                                                                                                                             | <b>Class Type:</b><br>Farm                                                               |
| WV Property Viewer (https://www.MapWV.gov/property) is supported by WV State Tax Department<br>and WV GIS Technical Center. | <b>Legal Description:</b><br>100.198 AC HIGHLAND TRAIL; BARKALIN<br>FARMS FROM WEINSTEIN |