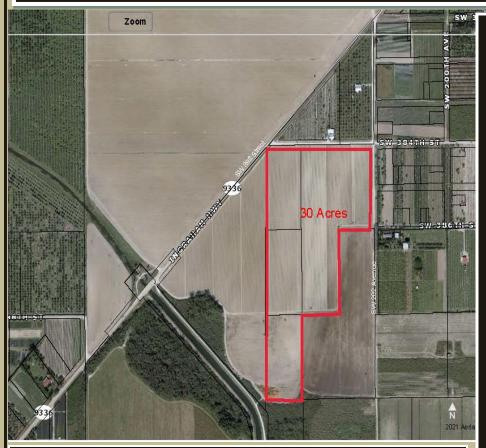

## 30 ± Acres FOR SALE

Miami-Dade County, Florida

LOCATION: Corner of SW 384<sup>th</sup> St & SW 392<sup>nd</sup> Street (Ingraham Highway) PRICE: \$2,700,000.00 (\$90,000.00 per Acre)

Rieder Realty, Realtor®
9990 SW 77th Avenue, Suite 300
Miami, Florida 33156
Telephone: (305) 274-8866
Cellular: (305) 467-3154
Email: brieder23@hotmail.com
www.riederrealty.com

## **DESCRIPTION:**

30 + / - AcresPrime Farm Land. Good Rad Frontage on SW 384th Street. Property has Been Farmed. The Property is Zoned Agricultural and Has an Agricultural Exemption. The Zoning Allows for 1 Home per 5 Acres. Suitable for Row Crops, Grove, or Nursery.