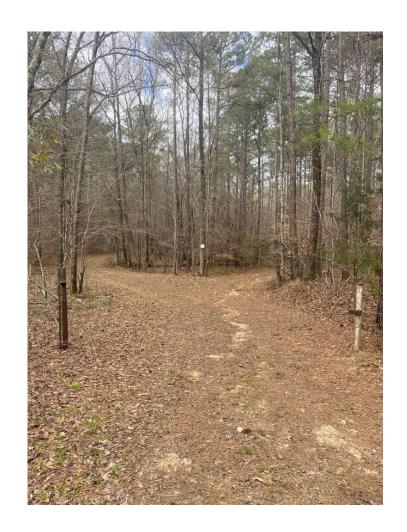

## Foy Property

209 acres +/-Coosa & Tallapoosa County

LOCATION: Cedar Creek Road, Alexander City, Alabama

**TERRAIN:** Gently rolling land with several streams crossing the property and some level upland areas.

LAND USE: Recreational, Residential and Investment

**PRICE:** \$710,600 or \$3,400 per acre

**CHARACTERISTICS:** This property has a beautiful mix of hardwoods and mature pines and a few established wildlife plots. The mature trees will be great for turkey as well. Several streams roll down through the hardwood bottoms of which there are a few good pond sites. There is an interior road system for accessing the property.

This is a great investment property with good timber. The timber value is over \$200,000 and could be thinned for immediate income. This property is on a dead end road with nice houses and very little traffic. You can build a nice hunting lodge on the property and build a quail course for entertaining family and clients. If you live around Lake Martin, your hunting land could be minutes away! This can be a wonderful family recreation property