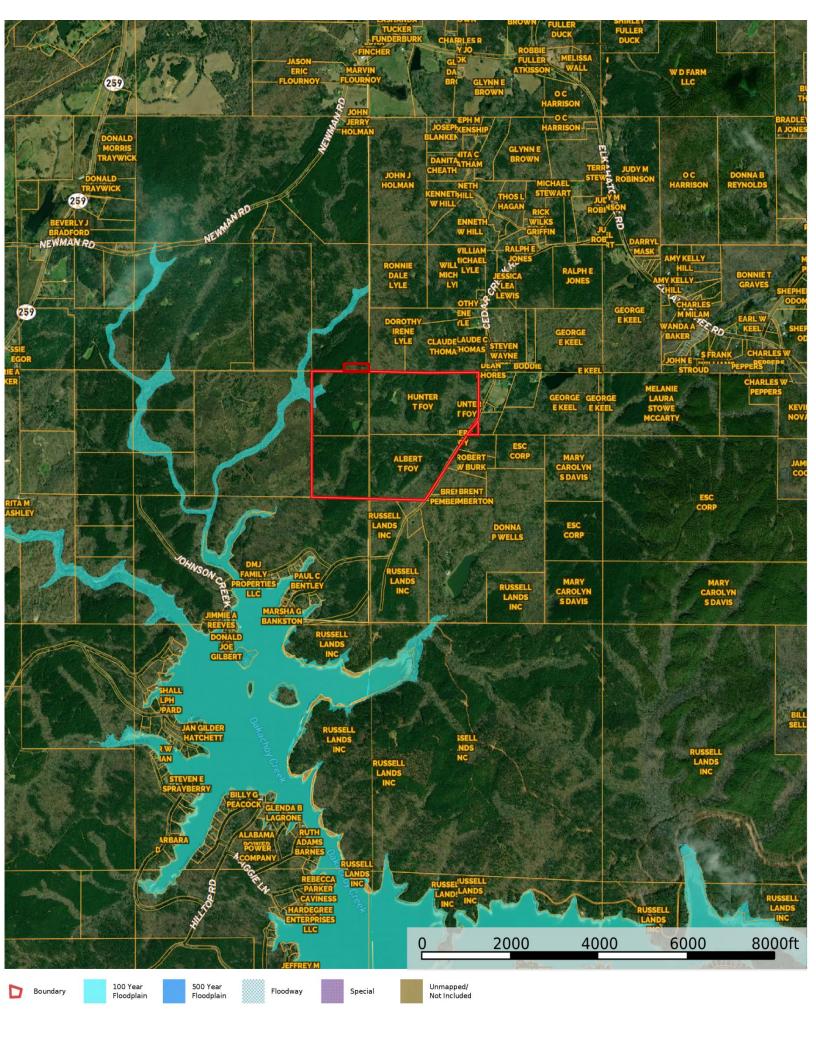

## Foy Property

209 acres +/-Coosa & Tallapoosa County

LOCATION: Cedar Creek Road, Alexander City, Alabama

**TERRAIN:** Gently rolling land with several streams crossing the property and some level upland areas.

## **LOCATION MAP**

TIMBER STAND MAP