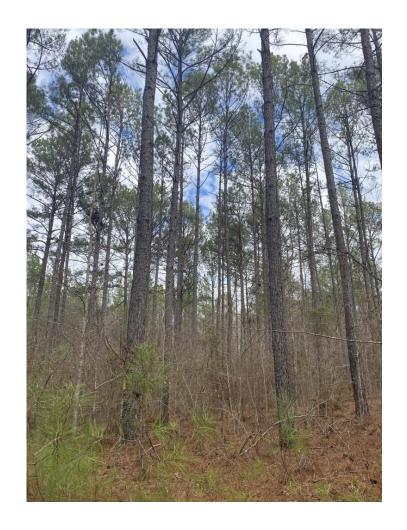

LAND USE: Recreational, Residential and Investment

**PRICE:** \$710,600 or \$3,400 per acre

**CHARACTERISTICS:** This property has a beautiful mix of hardwoods and mature pines and a few established wildlife plots. The mature trees will be great for turkey as well. Several streams roll down through the hardwood bottoms of which there are a few good pond sites. There is an interior road system for accessing the property.

This is a great investment property with good timber. The timber value is over \$200,000 and could be thinned for immediate income. This property is on a dead end road with nice houses and very little traffic. You can build a nice hunting lodge on the property and build a quail course for entertaining family and clients. If you live around Lake Martin, your hunting land could be minutes away! This can be a wonderful family recreation property