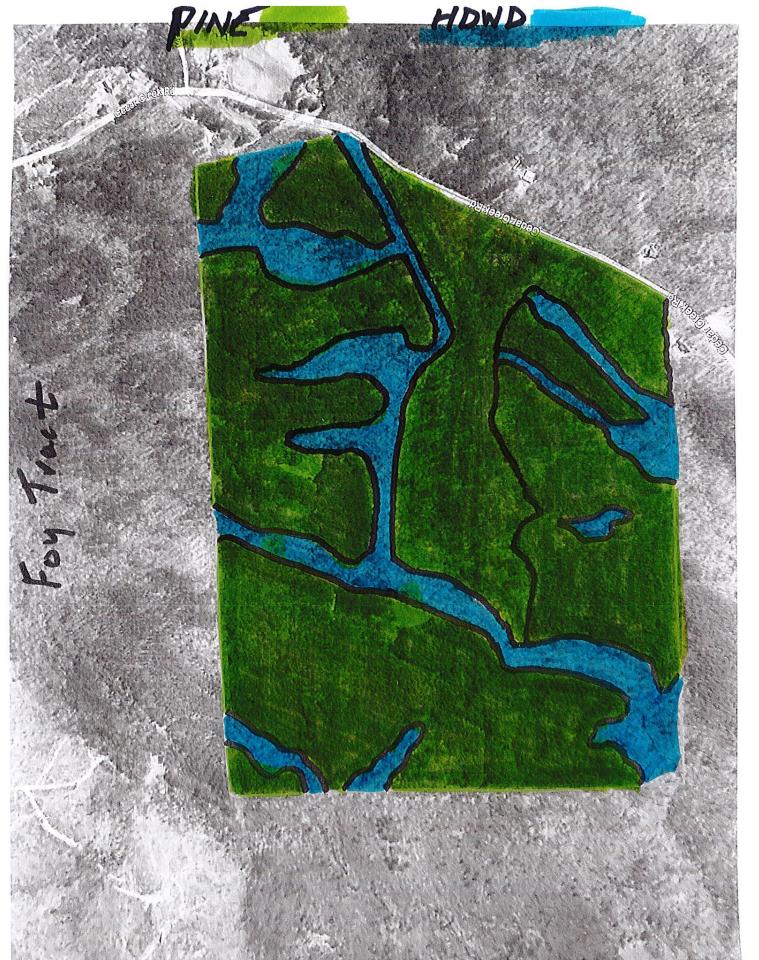

LAND USE: Recreational, Residential and Investment

**PRICE:** \$710,600 or \$3,400 per acre

**CHARACTERISTICS:** This property has a beautiful mix of hardwoods and mature pines and a few established wildlife plots. The mature trees will be great for turkey as well. Several streams roll down through the hardwood bottoms of which there are a few good pond sites. There is an interior road system for accessing the property.

## **LOCATION MAP**

TIMBER STAND MAP