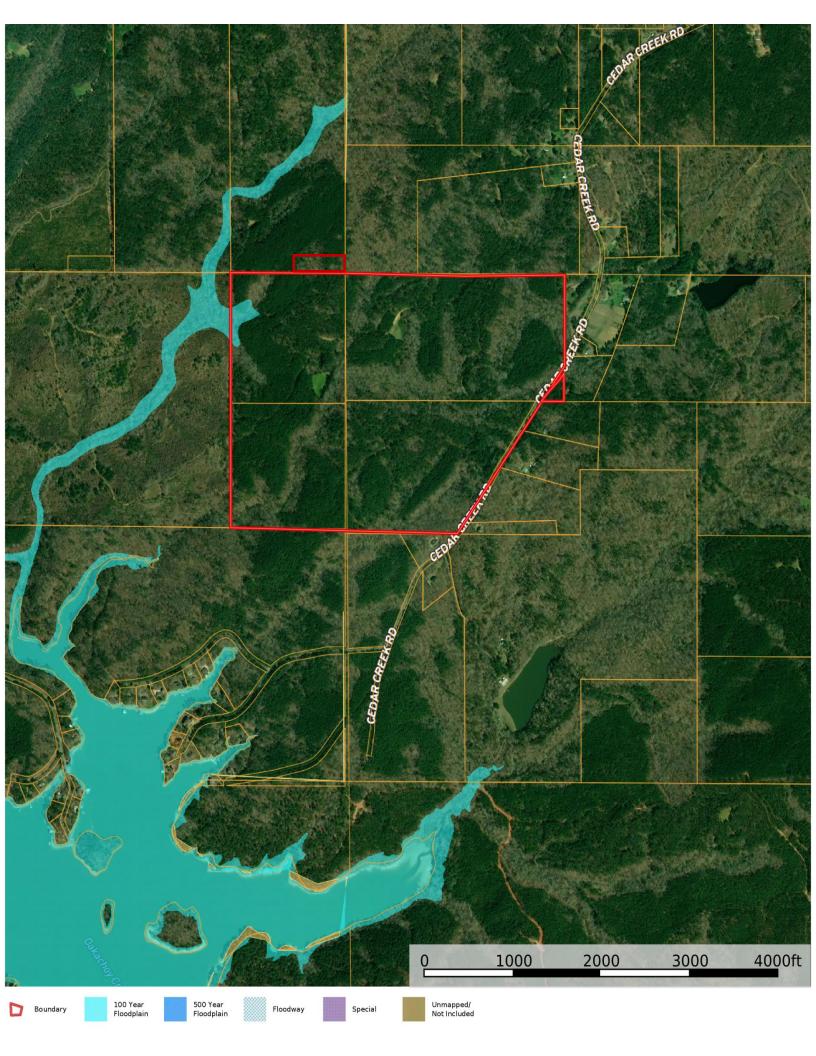

## Foy Property

209 acres +/-Coosa & Tallapoosa County

LOCATION: Cedar Creek Road, Alexander City, Alabama

**TERRAIN:** Gently rolling land with several streams crossing the property and some level upland areas.

## **LOCATION MAP**

TIMBER STAND MAP