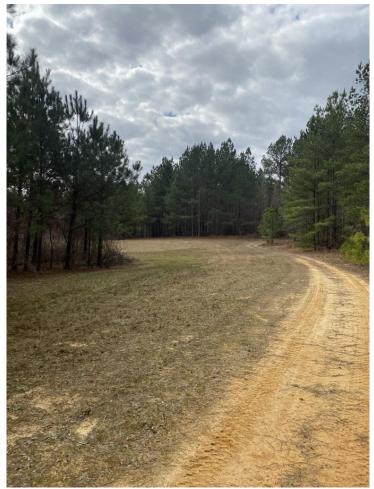

## Foy Property

209 acres +/-Coosa & Tallapoosa County

LOCATION: Cedar Creek Road, Alexander City, Alabama

**TERRAIN:** Gently rolling land with several streams crossing the property and some level upland areas.

LAND USE: Recreational, Residential and Investment

**PRICE:** \$710,600 or \$3,400 per acre

**CHARACTERISTICS:** This property has a beautiful mix of hardwoods and mature pines and a few established wildlife plots. The mature trees will be great for turkey as well. Several streams roll down through the hardwood bottoms of which there are a few good pond sites. There is an interior road system for accessing the property.

This is a great investment property with good timber. The timber value is over \$200,000 and could be thinned for immediate income. This property is on a dead end road with nice houses and very little traffic. You can build a nice hunting lodge on the property and build a quail course for entertaining family and clients. If you live around Lake Martin, your hunting land could be minutes away! This can be a wonderful family recreation property