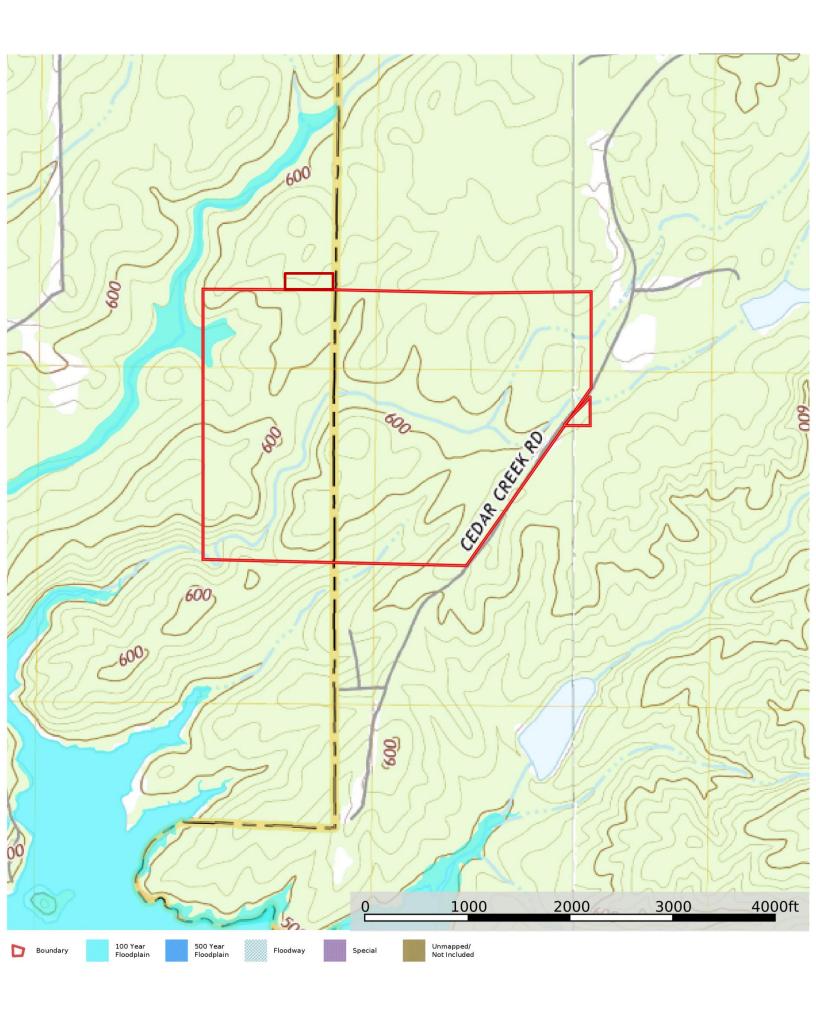

## Foy Property

209 acres +/-Coosa & Tallapoosa County

LOCATION: Cedar Creek Road, Alexander City, Alabama

**TERRAIN:** Gently rolling land with several streams crossing the property and some level upland areas.

## **LOCATION MAP**

TIMBER STAND MAP