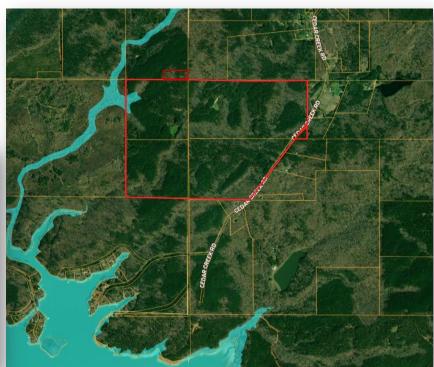

## Foy Property

209 acres +/-Coosa & Tallapoosa County

LOCATION: Cedar Creek Road, Alexander City, Alabama

**TERRAIN:** Gently rolling land with several streams crossing the property and some level upland areas.

## **LOCATION MAP**

TIMBER STAND MAP