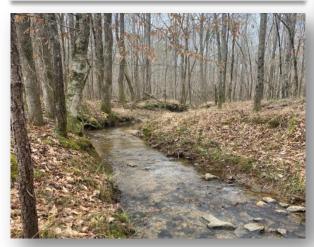

## Foy Property

209 acres +/-Coosa & Tallapoosa County

LOCATION: Cedar Creek Road, Alexander City, Alabama

**TERRAIN:** Gently rolling land with several streams crossing the property and some level upland areas.

LAND USE: Recreational, Residential and Investment

**PRICE:** \$710,600 or \$3,400 per acre

**CHARACTERISTICS:** This property has a beautiful mix of hardwoods and mature pines and a few established wildlife plots. The mature trees will be great for turkey as well. Several streams roll down through the hardwood bottoms of which there are a few good pond sites. There is an interior road system for accessing the property.

This is a great investment property with good timber. The timber value is over \$200,000 and could be thinned for immediate income. This property is on a dead end road with nice houses and very little traffic. You can build a nice hunting lodge on the property and build a quail course for entertaining family and clients. If you live around Lake Martin, your hunting land could be minutes away! This can be a wonderful family recreation property