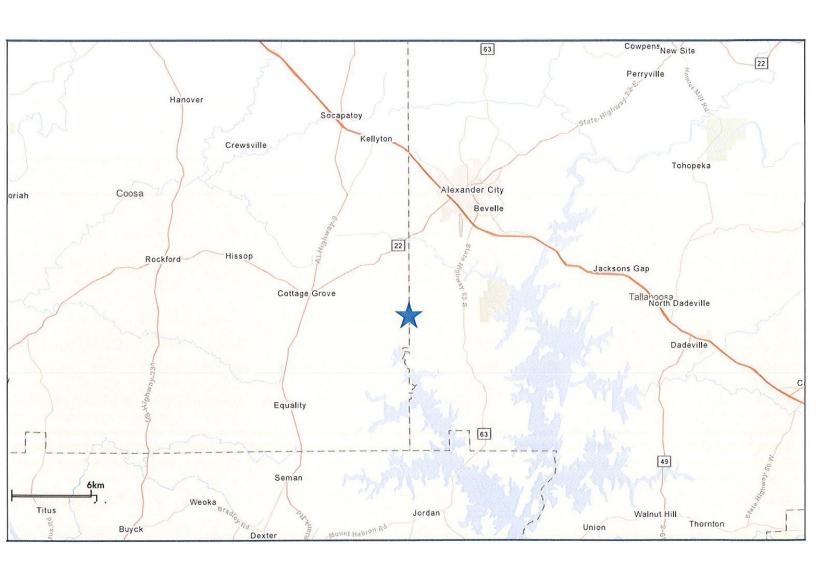

## Foy Property

209 acres +/-Coosa & Tallapoosa County

LOCATION: Cedar Creek Road, Alexander City, Alabama

**TERRAIN:** Gently rolling land with several streams crossing the property and some level upland areas.

## **LOCATION MAP**

TIMBER STAND MAP