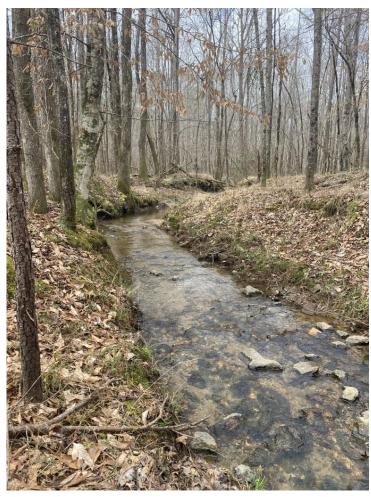

## Foy Property

209 acres +/-Coosa & Tallapoosa County

LOCATION: Cedar Creek Road, Alexander City, Alabama

**TERRAIN:** Gently rolling land with several streams crossing the property and some level upland areas.

LAND USE: Recreational, Residential and Investment

**PRICE:** \$710,600 or \$3,400 per acre

**CHARACTERISTICS:** This property has a beautiful mix of hardwoods and mature pines and a few established wildlife plots. The mature trees will be great for turkey as well. Several streams roll down through the hardwood bottoms of which there are a few good pond sites. There is an interior road system for accessing the property.