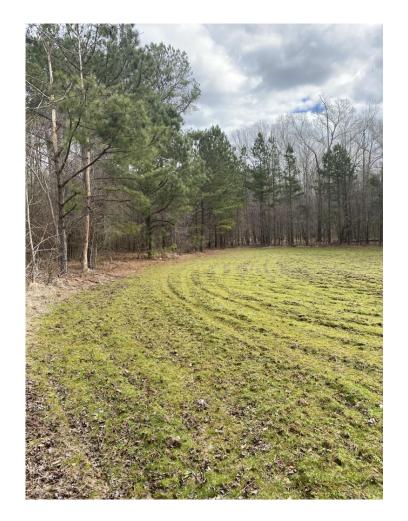

LAND USE: Recreational, Residential and Investment

**PRICE:** \$710,600 or \$3,400 per acre

**CHARACTERISTICS:** This property has a beautiful mix of hardwoods and mature pines and a few established wildlife plots. The mature trees will be great for turkey as well. Several streams roll down through the hardwood bottoms of which there are a few good pond sites. There is an interior road system for accessing the property.

This is a great investment property with good timber. The timber value is over \$200,000 and could be thinned for immediate income. This property is on a dead end road with nice houses and very little traffic. You can build a nice hunting lodge on the property and build a quail course for entertaining family and clients. If you live around Lake Martin, your hunting land could be minutes away! This can be a wonderful family recreation property