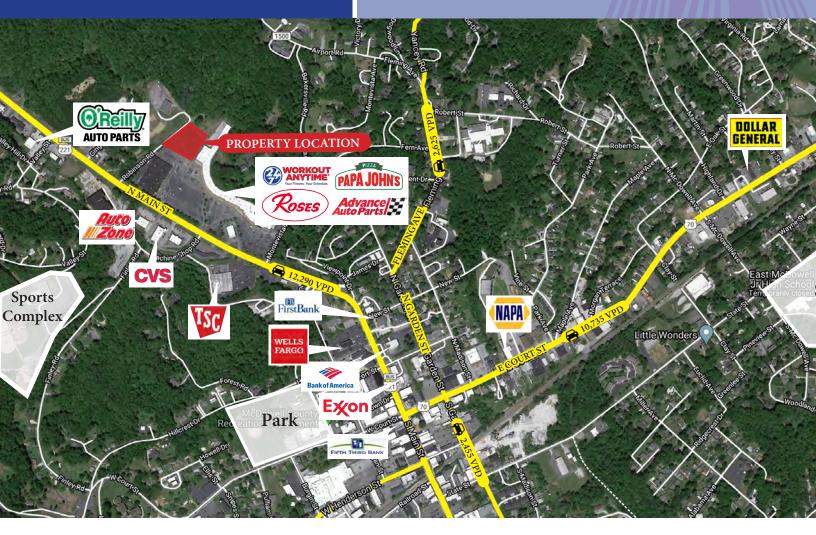

## 1.2 Ac Marion NC Pad Site

550 N Main St | Marion NC

| Traffic Counts    |            |  |
|-------------------|------------|--|
| North Main Street | 12,290 VPD |  |
| East Court Street | 10,735 VPD |  |
| Fleming Avenue    | 2,625 VPD  |  |

<sup>\*</sup>Demographics provided by CoStar Group, www.costar.com, 2020 dataset

LAND FOR SALE (817) 927-0050 **ACRES:** +/- 1.2

ZONING:
"C2" General
Business