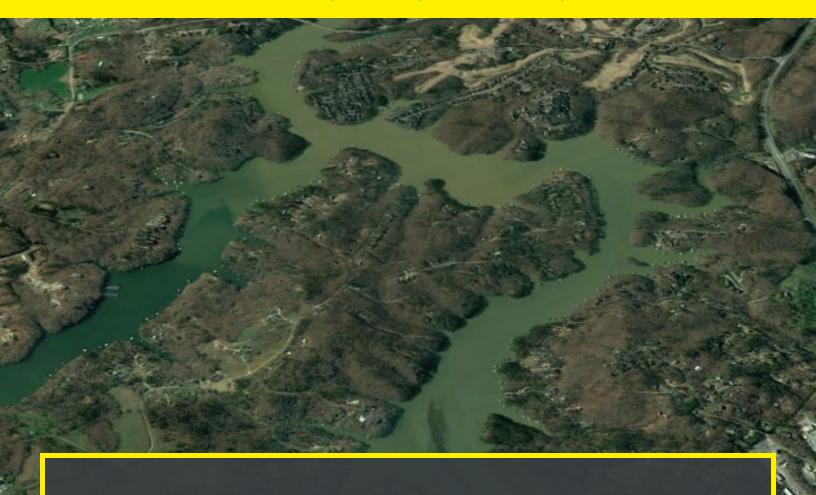

#### PROPERTY DESCRIPTION

Norton Commercial & Acreage Group is proud to present this +/- 265 acre tract in Lumpkin and Hall County! At it's peaks the property boasts beautiful views of the North Georgia mountains, and at its valleys you will find over a mile of frontage on the Chestatee River and Lake Lanier! The property is located only 10 minutes from GA-400 and 5 minutes to Highway 60 which leads to Dahlonega or Gainesville. It is currently zoned "Ag Residential" and "Vacation-Cottages" in Hall County, and it is within the "Residential Growth" area of Lumpkin County.

# Lumpkin/Hall County Tract Address Not Disclosed, Dahlonega, GA