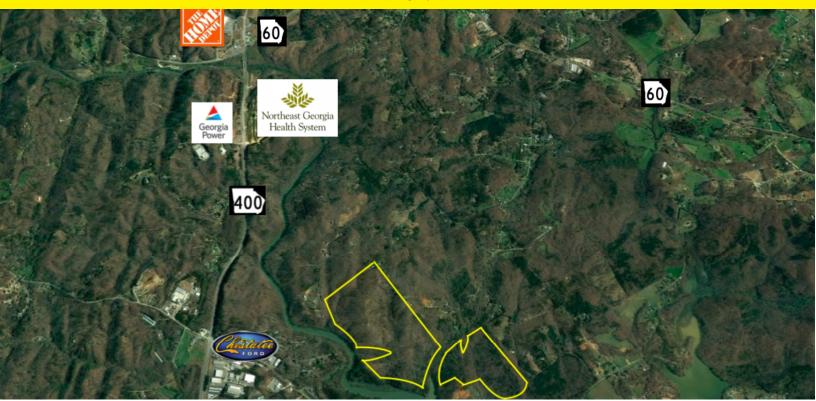

#### PROPERTY DESCRIPTION

Norton Commercial & Acreage Group is proud to present this +/- 265 acre tract in Lumpkin and Hall County! At it's peaks the property boasts beautiful views of the North Georgia mountains, and at its valleys you will find over a mile of frontage on the Chestatee River and Lake Lanier! The property is located only 10 minutes from GA-400 and 5 minutes to Highway 60 which leads to Dahlonega or Gainesville. It is currently zoned "Ag Residential" and "Vacation-Cottages" in Hall County, and it is within the "Residential Growth" area of Lumpkin County.

# Lumpkin/Hall County Tract Address Not Disclosed, Dahlonega, GA