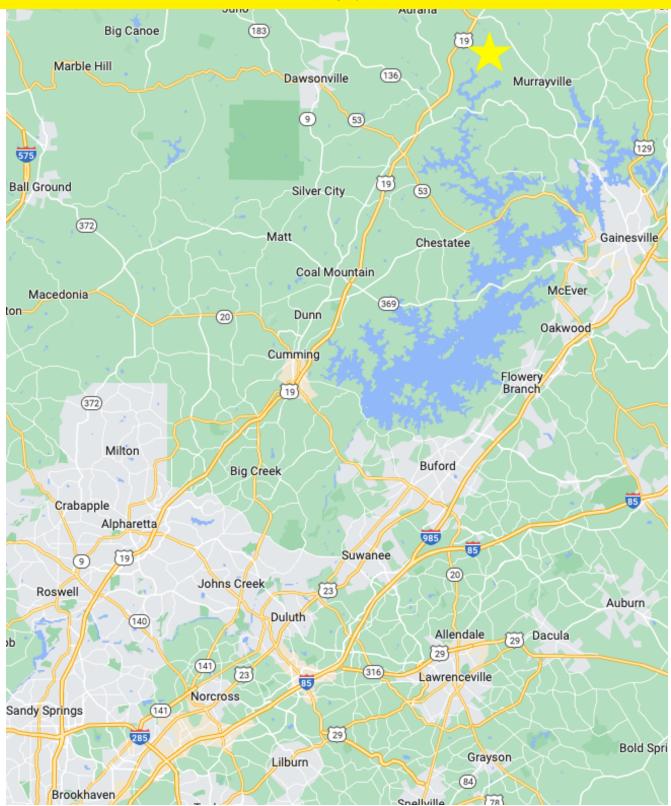

#### PROPERTY DESCRIPTION

Norton Commercial & Acreage Group is proud to present this +/- 265 acre tract in Lumpkin and Hall County! At it's peaks the property boasts beautiful views of the North Georgia mountains, and at its valleys you will find over a mile of frontage on the Chestatee River and Lake Lanier! The property is located only 10 minutes from GA-400 and 5 minutes to Highway 60 which leads to Dahlonega or Gainesville. It is currently zoned "Ag Residential" and "Vacation-Cottages" in Hall County, and it is within the "Residential Growth" area of Lumpkin County.

# Lumpkin/Hall County Tract Address Not Disclosed, Dahlonega, GA