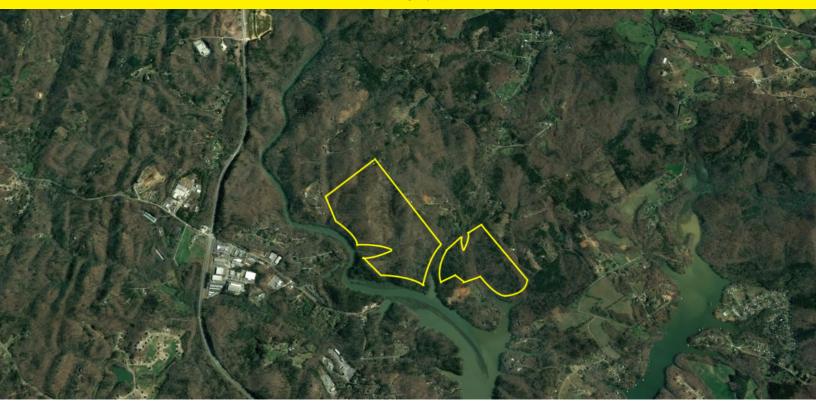

#### PROPERTY DESCRIPTION

Norton Commercial & Acreage Group is proud to present this +/- 265 acre tract in Lumpkin and Hall County! At it's peaks the property boasts beautiful views of the North Georgia mountains, and at its valleys you will find over a mile of frontage on the Chestatee River and Lake Lanier! The property is located only 10 minutes from GA-400 and 5 minutes to Highway 60 which leads to Dahlonega or Gainesville. It is currently zoned "Ag Residential" and "Vacation-Cottages" in Hall County, and it is within the "Residential Growth" area of Lumpkin County.

# Lumpkin/Hall County Tract Address Not Disclosed, Dahlonega, GA