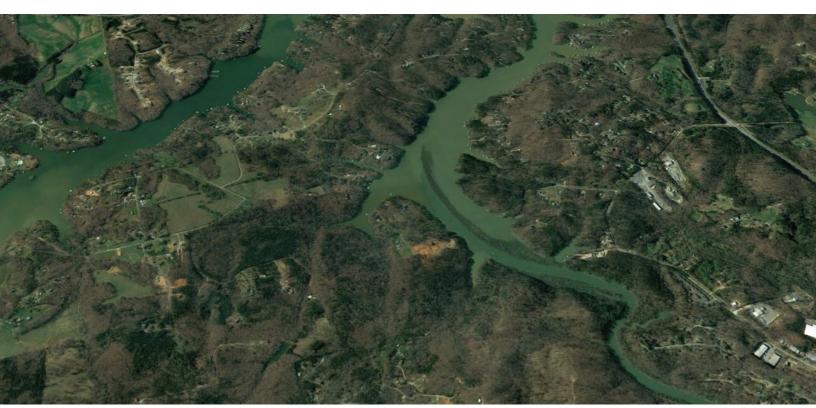

#### PROPERTY DESCRIPTION

Norton Commercial & Acreage Group is proud to present this +/- 265 acre tract in Lumpkin and Hall County! At it's peaks the property boasts beautiful views of the North Georgia mountains, and at its valleys you will find over a mile of frontage on the Chestatee River and Lake Lanier! The property is located only 10 minutes from GA-400 and 5 minutes to Highway 60 which leads to Dahlonega or Gainesville. It is currently zoned "Ag Residential" and "Vacation-Cottages" in Hall County, and it is within the "Residential Growth" area of Lumpkin County.

# Lumpkin/Hall County Tract Address Not Disclosed, Dahlonega, GA