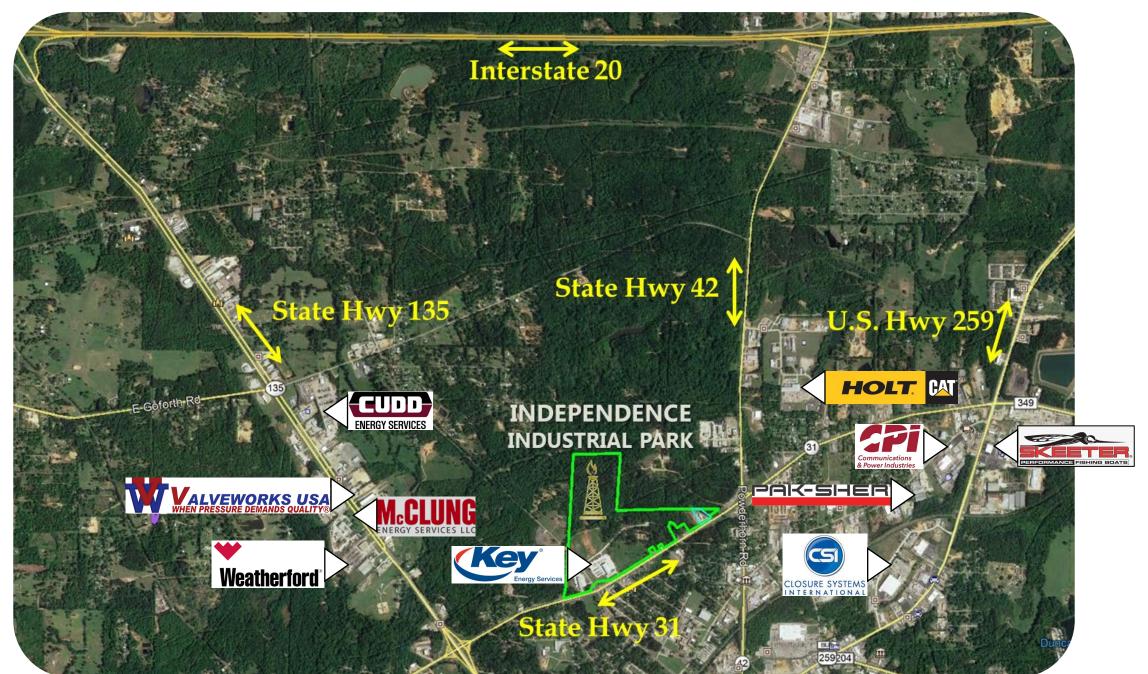

# NDEPENDENCE INDUSTRIAL PARK



# NDEPENDENCE INDUSTRIAL PARK

- Strategically Located in Kilgore, TX.



Kilgore has been the premier industrial hub of East Texas dating back to the 1930s. With multiple major thoroughfares traversing the city, Independence Industrial Park's location offers businesses a logistical advantage with a centralized position between Texas's largest cities as well as Louisiana and Oklahoma's oil plays.

Kilgore has formalized the Lone Star spirit into a business climate that includes higher profits and lower costs.

# VICINITY





#### TRACT MAP V.1





### LARGE ACREAGE TRACT EXAMPLES







# BUILD TO SUIT AVAILABLE













#### FOR INFORMATION:



903.736.4252 TCMERRITT2@GMAIL.COM