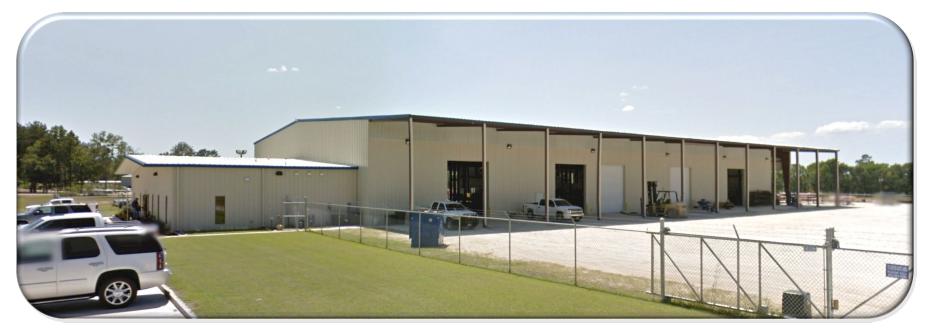

# NDEPENDENCE INDUSTRIAL PARK

- Strategically Located in Kilgore, TX.

Kilgore has been the premier industrial hub of East Texas dating back to the 1930s. With multiple major thoroughfares traversing the city, Independence Industrial Park's location offers businesses a logistical advantage with a centralized position between Texas's largest cities as well as Louisiana and Oklahoma's oil plays.