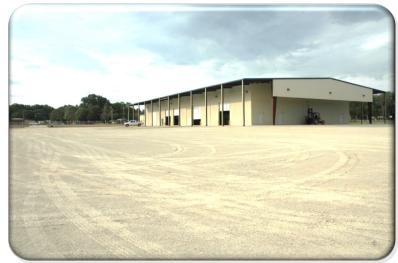

# NDEPENDENCE INDUSTRIAL PARK



# NDEPENDENCE INDUSTRIAL PARK

- Strategically Located in Kilgore, TX.



Kilgore has been the premier industrial hub of East Texas dating back to the 1930s. With multiple major thoroughfares traversing the city, Independence Industrial Park's location offers businesses a logistical advantage with a centralized position between Texas's largest cities as well as Louisiana and Oklahoma's oil plays.

Kilgore has formalized the Lone Star spirit into a business climate that includes higher profits and lower costs.

# VICINITY





#### TRACT MAP V.1





### LARGE ACREAGE TRACT EXAMPLES







# BUILD TO SUIT AVAILABLE













#### FOR INFORMATION:



903.736.4252 TCMERRITT2@GMAIL.COM