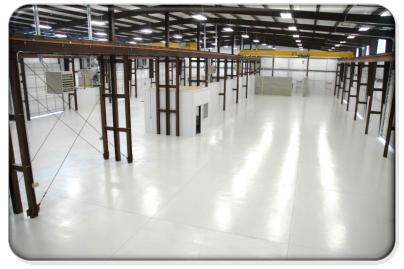

# NDEPENDENCE INDUSTRIAL PARK



# NDEPENDENCE INDUSTRIAL PARK

- Strategically Located in Kilgore, TX.



Kilgore has been the premier industrial hub of East Texas dating back to the 1930s. With multiple major thoroughfares traversing the city, Independence Industrial Park's location offers businesses a logistical advantage with a centralized position between Texas's largest cities as well as Louisiana and Oklahoma's oil plays.

Kilgore has formalized the Lone Star spirit into a business climate that includes higher profits and lower costs.

# VICINITY





#### TRACT MAP V.1





### LARGE ACREAGE TRACT EXAMPLES







# BUILD TO SUIT AVAILABLE













#### FOR INFORMATION:



903.736.4252 TCMERRITT2@GMAIL.COM