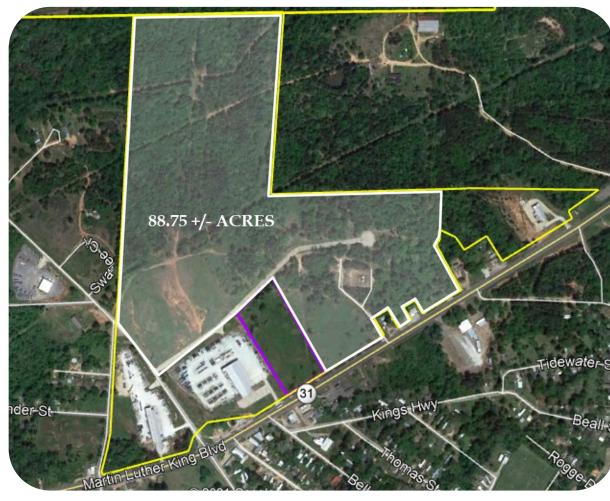

# NDEPENDENCE INDUSTRIAL PARK



# NDEPENDENCE INDUSTRIAL PARK

- Strategically Located in Kilgore, TX.



Kilgore has been the premier industrial hub of East Texas dating back to the 1930s. With multiple major thoroughfares traversing the city, Independence Industrial Park's location offers businesses a logistical advantage with a centralized position between Texas's largest cities as well as Louisiana and Oklahoma's oil plays.

Kilgore has formalized the Lone Star spirit into a business climate that includes higher profits and lower costs.

# VICINITY





#### TRACT MAP V.1





### LARGE ACREAGE TRACT EXAMPLES







# BUILD TO SUIT AVAILABLE













#### FOR INFORMATION:



903.736.4252 TCMERRITT2@GMAIL.COM