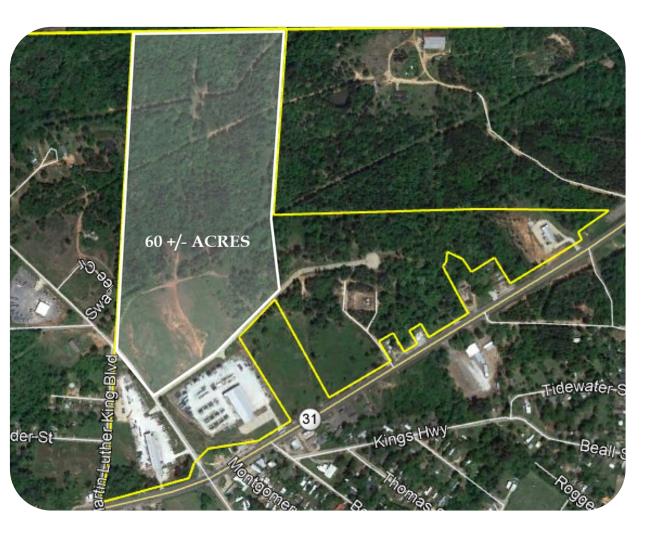

# NDEPENDENCE INDUSTRIAL PARK



# NDEPENDENCE INDUSTRIAL PARK

- Strategically Located in Kilgore, TX.



Kilgore has been the premier industrial hub of East Texas dating back to the 1930s. With multiple major thoroughfares traversing the city, Independence Industrial Park's location offers businesses a logistical advantage with a centralized position between Texas's largest cities as well as Louisiana and Oklahoma's oil plays.

Kilgore has formalized the Lone Star spirit into a business climate that includes higher profits and lower costs.

# VICINITY





#### TRACT MAP V.1





### LARGE ACREAGE TRACT EXAMPLES







# BUILD TO SUIT AVAILABLE













#### FOR INFORMATION:



903.736.4252 TCMERRITT2@GMAIL.COM