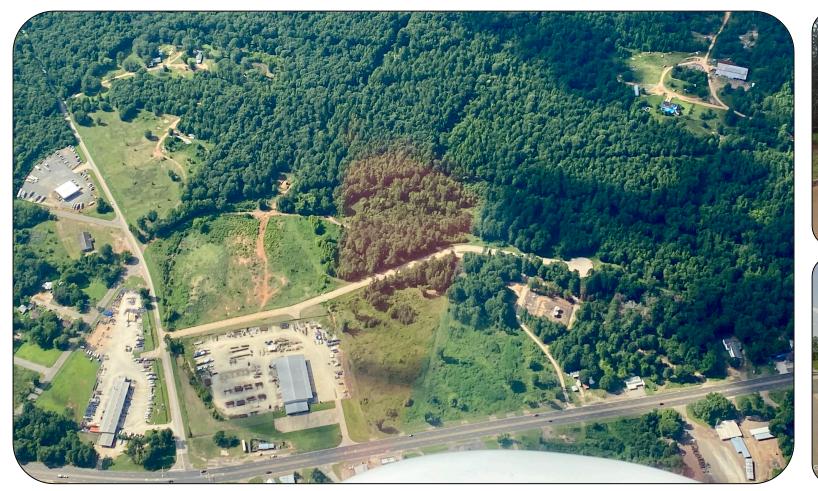

# NDEPENDENCE INDUSTRIAL PARK



# NDEPENDENCE INDUSTRIAL PARK

- Strategically Located in Kilgore, TX.



Kilgore has been the premier industrial hub of East Texas dating back to the 1930s. With multiple major thoroughfares traversing the city, Independence Industrial Park's location offers businesses a logistical advantage with a centralized position between Texas's largest cities as well as Louisiana and Oklahoma's oil plays.

Kilgore has formalized the Lone Star spirit into a business climate that includes higher profits and lower costs.

# VICINITY





#### TRACT MAP V.1





### LARGE ACREAGE TRACT EXAMPLES







# BUILD TO SUIT AVAILABLE













#### FOR INFORMATION:



903.736.4252 TCMERRITT2@GMAIL.COM