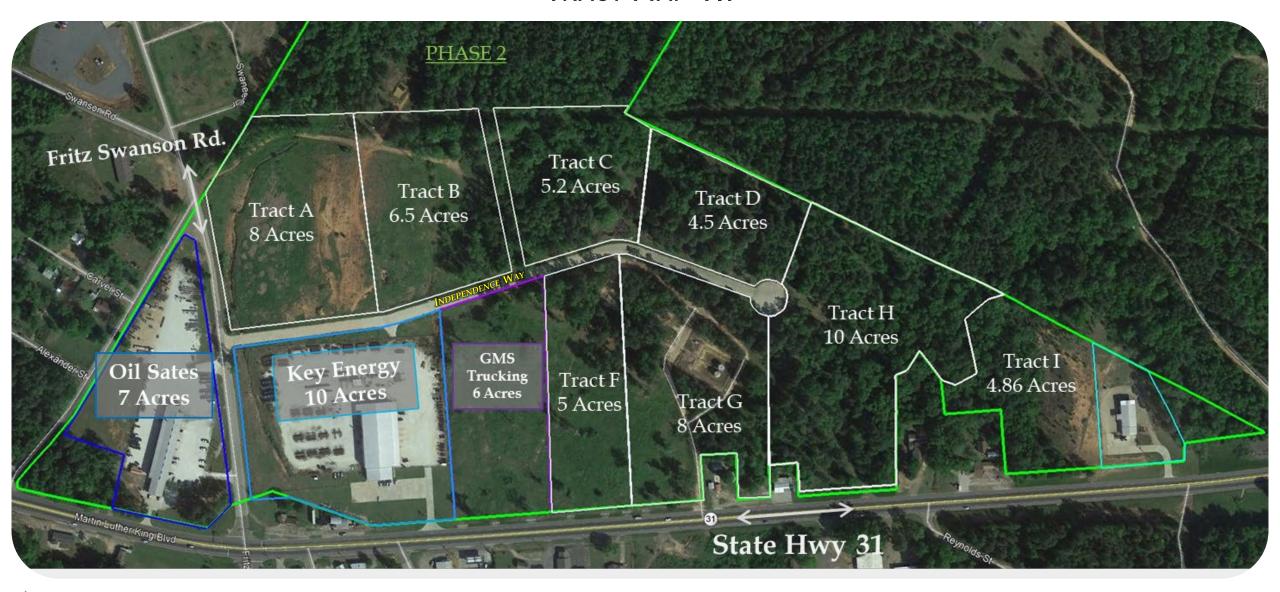

# NDEPENDENCE INDUSTRIAL PARK



# NDEPENDENCE INDUSTRIAL PARK

- Strategically Located in Kilgore, TX.



Kilgore has been the premier industrial hub of East Texas dating back to the 1930s. With multiple major thoroughfares traversing the city, Independence Industrial Park's location offers businesses a logistical advantage with a centralized position between Texas's largest cities as well as Louisiana and Oklahoma's oil plays.

Kilgore has formalized the Lone Star spirit into a business climate that includes higher profits and lower costs.

# VICINITY





#### TRACT MAP V.1





### LARGE ACREAGE TRACT EXAMPLES







# BUILD TO SUIT AVAILABLE













#### FOR INFORMATION:



903.736.4252 TCMERRITT2@GMAIL.COM