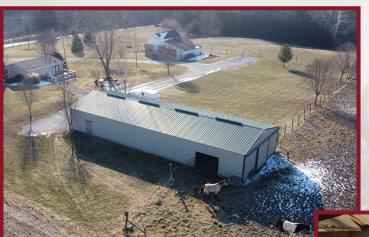

### LEECH FARM - MONTGOMERY COUNTY

Crawfordsville, Indiana

- 720 sq. ft. livestock barn with 450 sq. ft. attached lean-to
- 2,430 sq. ft. pole barn with four standard horse stalls, one foaling stall, and run in area