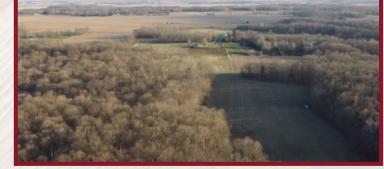

## LEECH FARM - MONTGOMERY COUNTY

Crawfordsville, Indiana

Located 11 miles south west of Crawfordsville, Indiana and 5.8 miles north east of Shades State Park sits 64.5 +/- acres of recreational land. This property is ideal for those wanting a quiet, secluded place to call their own. Featuring an efficiency home, two barns, pasture, and wooded acres, this property is perfect for every outdoorsman.

#### ACREAGE BREAKDOWN:

- 25 acres of hay
- 26.5 acres of woods
- 12.4 acres of fenced pasture

**PRICE:** \$697,816.50

Terms: Cash

Real Estate Taxes: \$2,115.64/Year

**VIEW MAP:** 

https://bit.ly/mocoleech