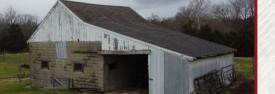

### LEECH FARM - MONTGOMERY COUNTY

Crawfordsville, Indiana

- 720 sq. ft. livestock barn with 450 sq. ft. attached lean-to
- 2,430 sq. ft. pole barn with four standard horse stalls, one foaling stall, and run in area