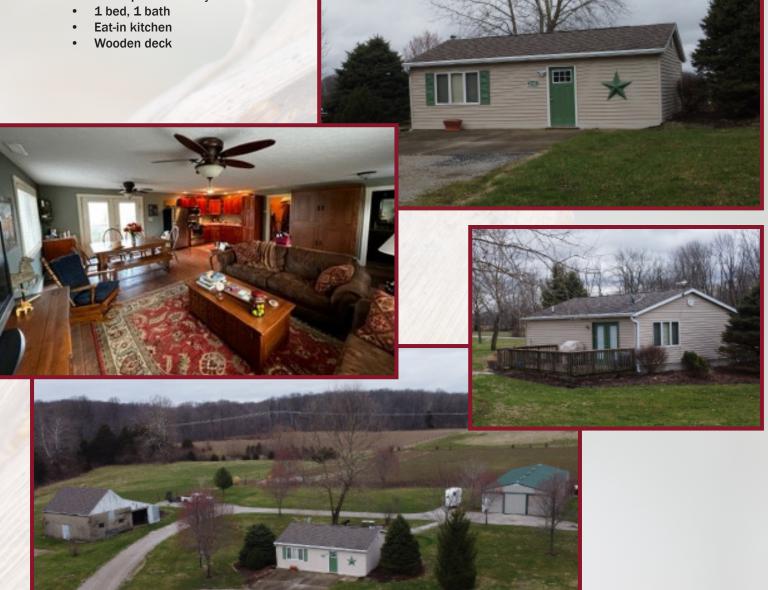

#### **EFFICIENCY HOME:**

• 720 sq. ft. efficiency home

Hageman Realty, Inc. hereby acknowledges that, unless otherwise agreed, is the Selling Broker, and exclusively the agent of the Seller and not of the Purchaser, however, the Selling Broker is under a duty to treat all parties in a transaction fairly. The information in this brochure is thought to be accurate: however, it is subject to verification and no liability for errors or omissions is assumed. The listing may be withdrawn with or without notice or approval. The Seller further reserves the right to reject any and all offers. All inquiries, inspections, appointments and offers may be channeled through: **HAGEMAN REALTY, INC.** 18390 S. 480 W., Remington, IN 47977

### LEECH FARM - MONTGOMERY COUNTY

Crawfordsville, Indiana

- 720 sq. ft. livestock barn with 450 sq. ft. attached lean-to
- 2,430 sq. ft. pole barn with four standard horse stalls, one foaling stall, and run in area