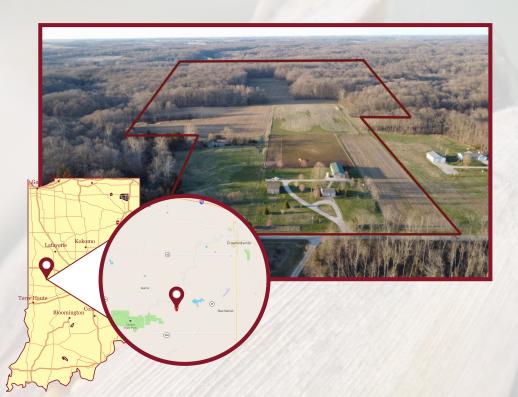

## LEECH FARM - MONTGOMERY COUNTY

Crawfordsville, Indiana

Located 11 miles south west of Crawfordsville, Indiana and 5.8 miles north east of Shades State Park sits 64.5 +/- acres of recreational land. This property is ideal for those wanting a quiet, secluded place to call their own. Featuring an efficiency home, two barns, pasture, and wooded acres, this property is perfect for every outdoorsman.

TOTAL ACRES: 64.5

**LOCATION:** Crawfordsville, IN

#### ACREAGE BREAKDOWN:

- 25 acres of hay
- 26.5 acres of woods
- 12.4 acres of fenced pasture

**PRICE:** \$697,816.50

Terms: Cash

Real Estate Taxes: \$2,115.64/Year

**VIEW MAP:** 

https://bit.ly/mocoleech