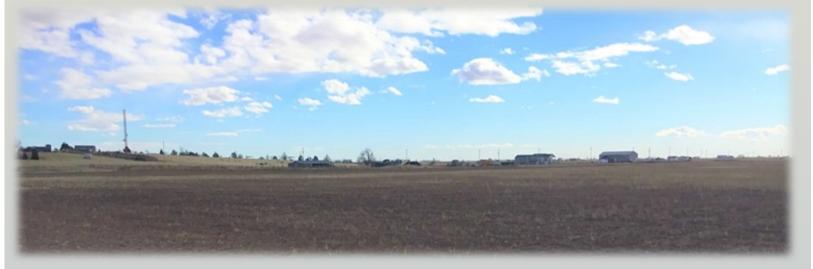

Great opportunity to purchase 130 acres that has been divided into three 43+/- acre building sites just outside of Pierce. Lots can be purchased individually as well. Nice level building lots with mountain views. Each lot will need a well drilled. Possibility to put 2 homes on each parcel. Power is along the north end and south end of the property. Access will be off of CR 33 and CR 96.