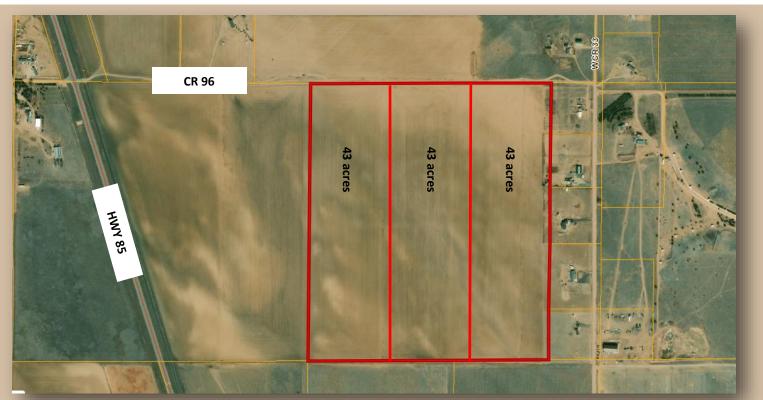

Great opportunity to purchase 130 acres that has been divided into three 43+/- acre building sites just outside of Pierce. Lots can be purchased individually as well. Nice level building lots with mountain views. Each lot will need a well drilled. Possibility to put 2 homes on each parcel. Power is along the north end and south end of the property. Access will be off of CR 33 and CR 96.

Water: A well will need to be drilled

Directions: From Highway 85, east on CR 96 1/2 mile

Oil, gas and minerals are excluded

TSeelhoff@agpros.com

AMartinez@agpros.com

TSeelhoff@agpros.com

ANDY MARTINEZ BROKER ASSOCIATE 970.515.2505