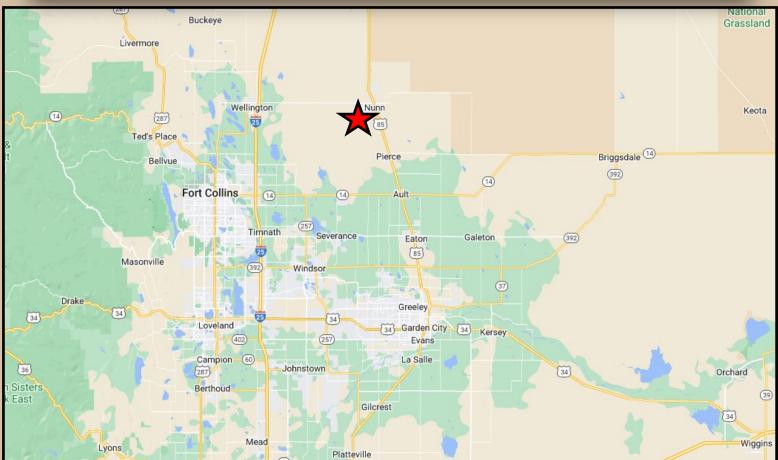

Water: A well will need to be drilled

Directions: From Highway 85, east on CR 96 1/2 mile

Oil, gas and minerals are excluded

TSeelhoff@agpros.com

AMartinez@agpros.com

TSeelhoff@agpros.com

ANDY MARTINEZ BROKER ASSOCIATE 970.515.2505