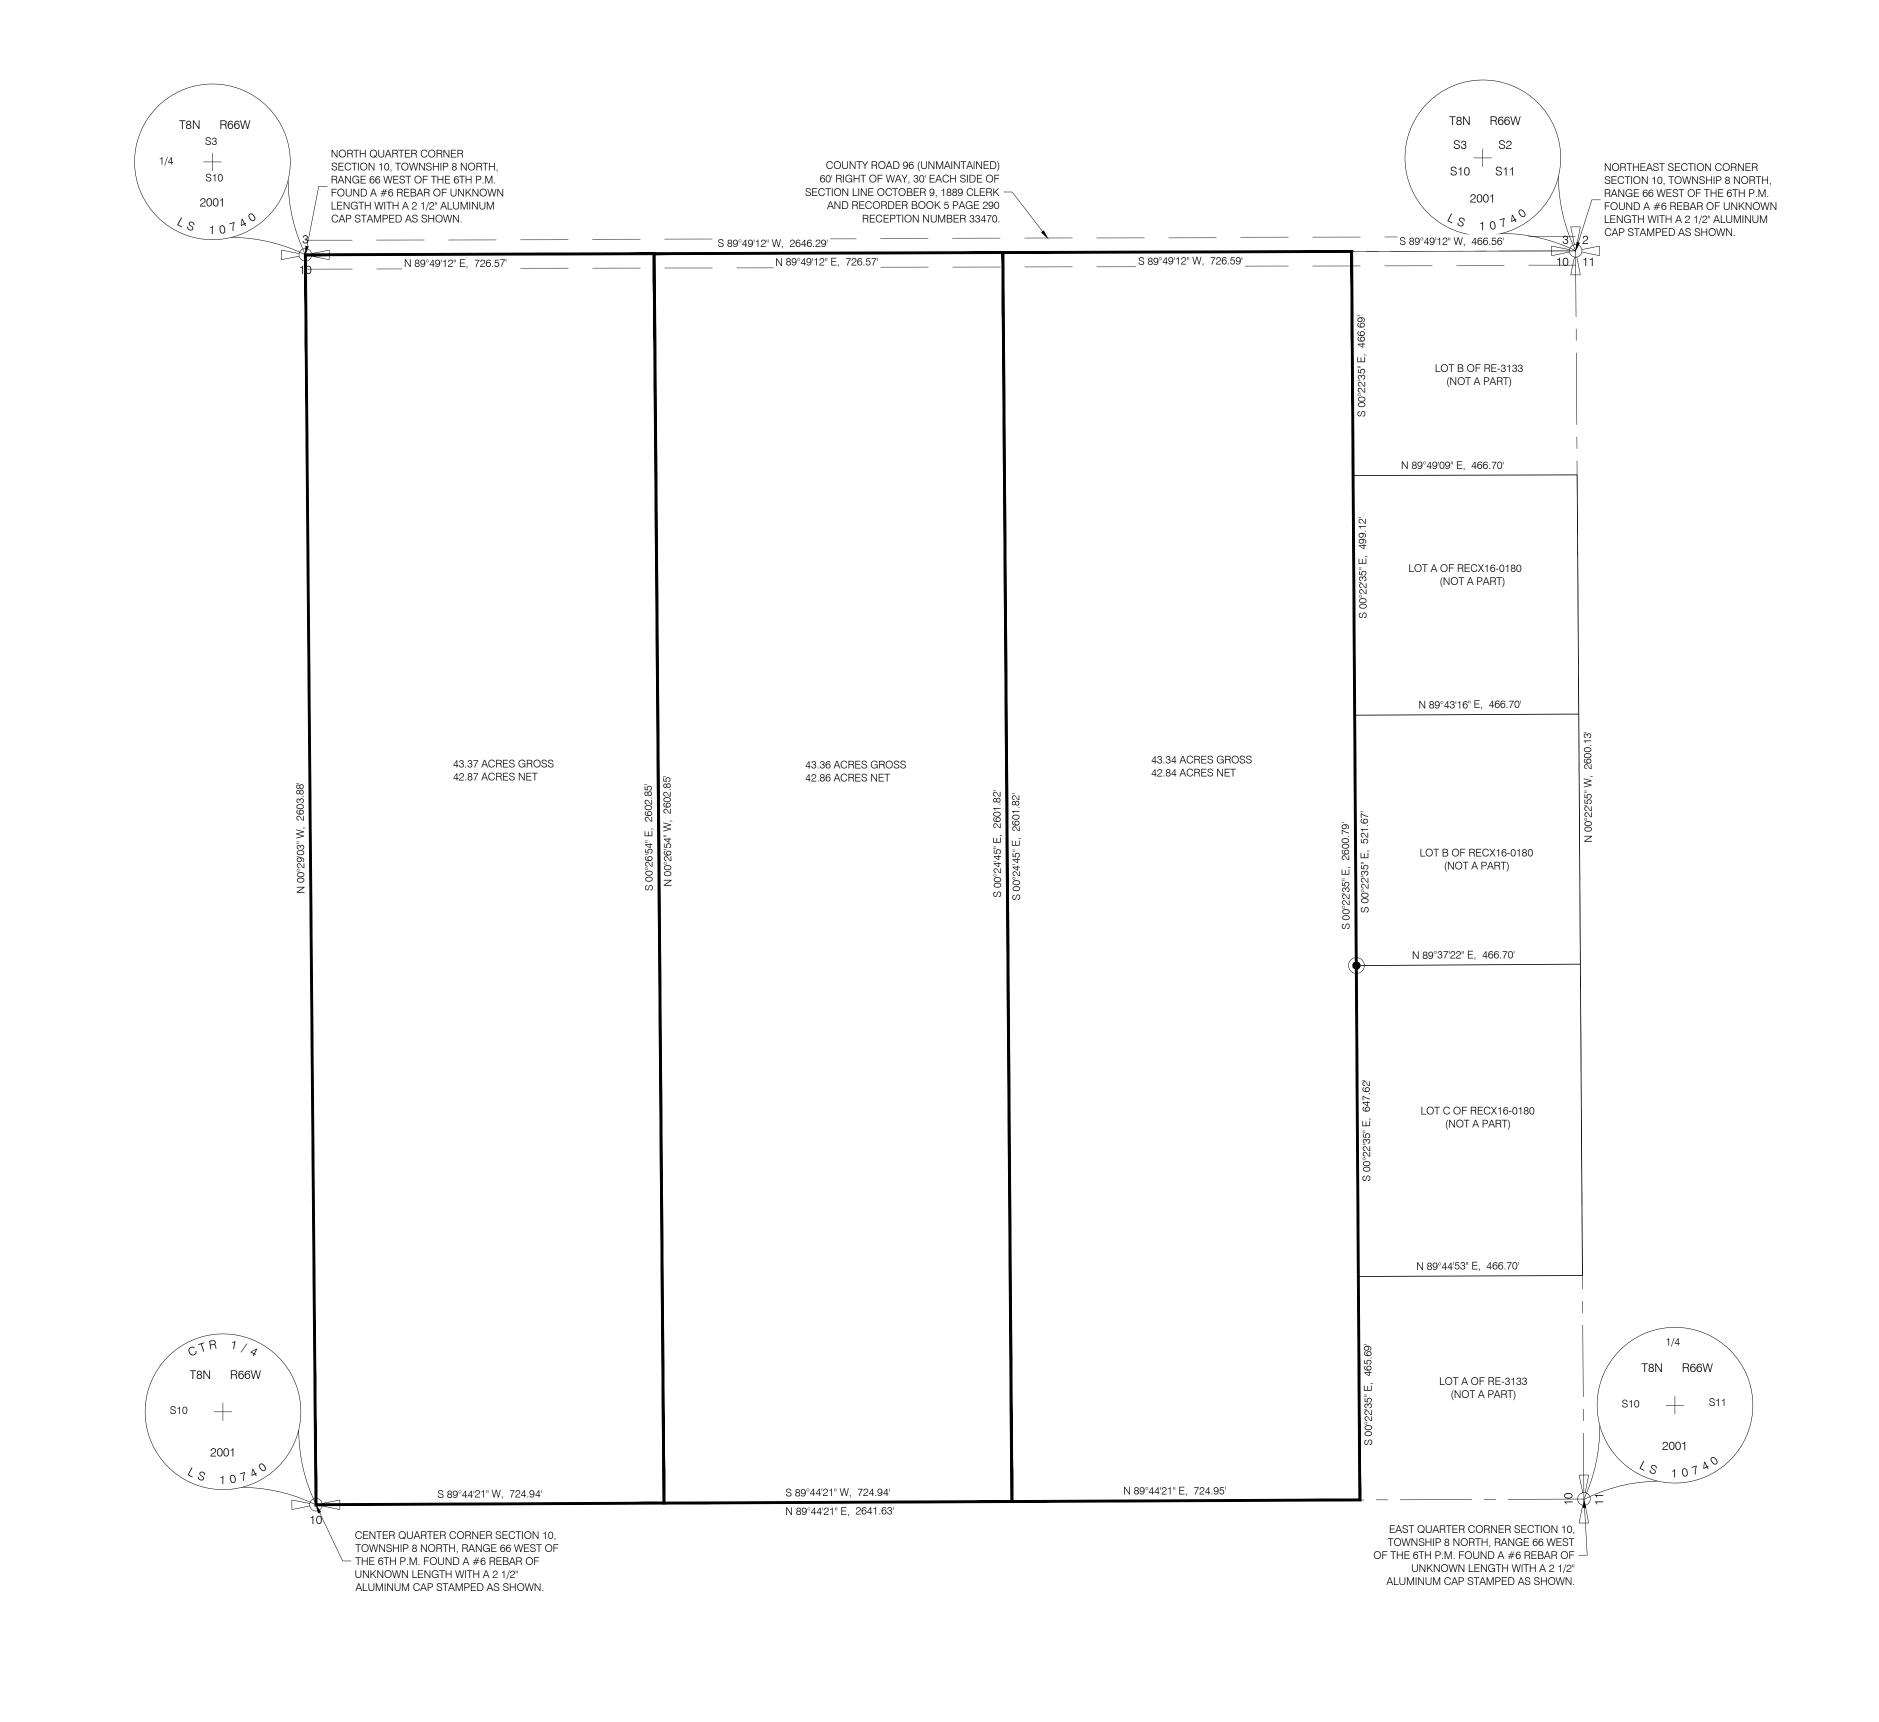

## QUIT CLAIM DEED LOTS LAYOUT

LEGEND FOUND SECTION CORNER AS NOTED FOUND ONE-QUARTER CORNER AS NOTED FOUND PROPERTY CORNER **ROW LINE** SECTION LINE

**BOUNDARY LINE** 

| P:\2700-S\2719 - SCHELLER, SHARON\03 - LOT D RECX16-1080 PLAT VACATION\@AUTOCAD@\SURVEY\2719-03 QCD.DWG |                  |                 |
|---------------------------------------------------------------------------------------------------------|------------------|-----------------|
| DATE:                                                                                                   | February 4, 2022 | DRAWN BY: AGPRO |
| REVISIONS:                                                                                              |                  |                 |
| R1                                                                                                      |                  |                 |
| R2                                                                                                      |                  |                 |
| R3                                                                                                      |                  |                 |
| R4                                                                                                      |                  |                 |

3050 67th Avenue, Suite 200, Greeley, CO 80634 P (970) 535-9318 F (970) 535-9854

QUIT CLAIM DEED LOTS LAYOUT SECTION 10, TOWNSHIP 8 NORTH, RANGE 66 WEST OF THE 6TH P.M.,

WELD COUNTY, CO

DATE: 01-06-2022 JOB NO. 2719-03 SHEET