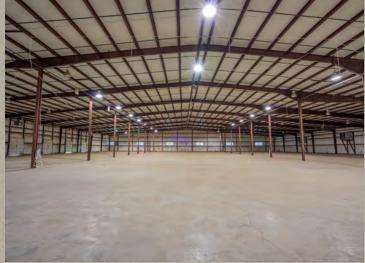

### Location

Balmorhea Warehouse is located at Exit 209 fronting on south side of I-10 east of Balmorhea at Highway 17 intersection which is the gateway to Ft Davis and the Texas Mountain Region to the south. This location is just south of the booming Permian and Delaware Basin and the tremendous Oil and Gas Industry that anchors this region. The facility built in 1996 as a Roadmaster bicycle assembly warehouse was expanded in 2000. One of the largest warehouses in the region it has 13 semi-truck bays, office and is divided into two large open floorplans.

## Description

- 16.972 Ac Security Fenced Property
- 127,654 sq/ft warehouse divided into two large floorplans
- Concrete floors, steel framed, insulated, commercial electric service and lights
- Two offices
- Restrooms with Septic Systems
- Large water well and pumping system, storage, and internal fire abatement system
- 13 Bays with hydraulic floors
- Lights, Heater, and Fan System
- Asphalt and Concrete truck parking and loading aprons
- Room for expansion