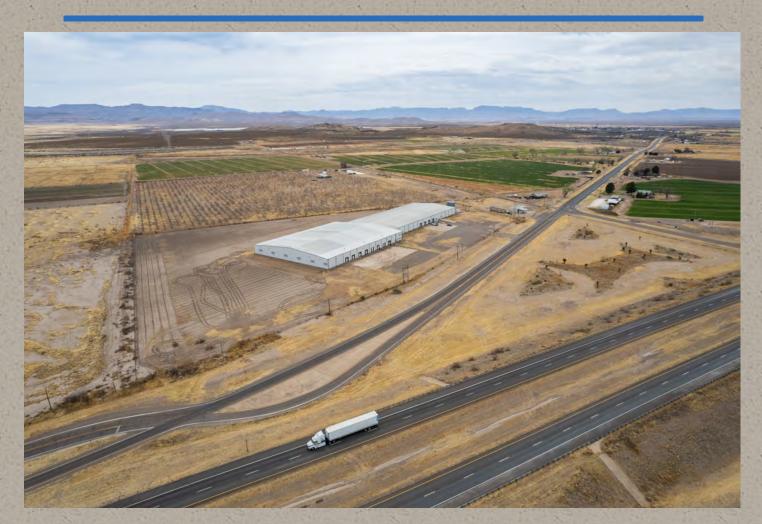

### Location

Balmorhea Warehouse is located at Exit 209 fronting on south side of I-10 east of Balmorhea at Highway 17 intersection which is the gateway to Ft Davis and the Texas Mountain Region to the south. This location is just south of the booming Permian and Delaware Basin and the tremendous Oil and Gas Industry that anchors this region. The facility built in 1996 as a Roadmaster bicycle assembly warehouse was expanded in 2000. One of the largest warehouses in the region it has 13 semi-truck bays, office and is divided into two large open floorplans.