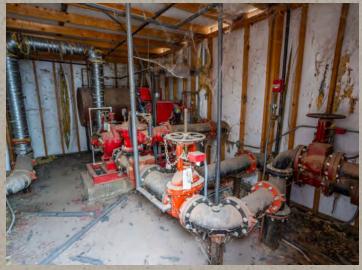

## Description

- 16.972 Ac Security Fenced Property
- 127,654 sq/ft warehouse divided into two large floorplans
- Concrete floors, steel framed, insulated, commercial electric service and lights
- Two offices
- Restrooms with Septic Systems
- Large water well and pumping system, storage, and internal fire abatement system
- 13 Bays with hydraulic floors
- Lights, Heater, and Fan System
- Asphalt and Concrete truck parking and loading aprons
- Room for expansion