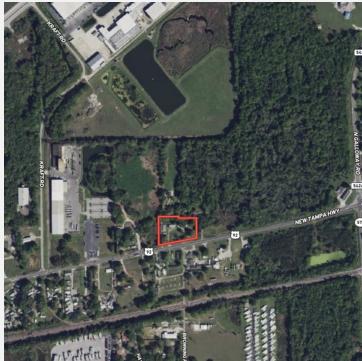

Location Maps 2 6

#### LOCATION DESCRIPTION

Located in the industrial district between Clark Rd. and Airport Rd. just south of I-4.