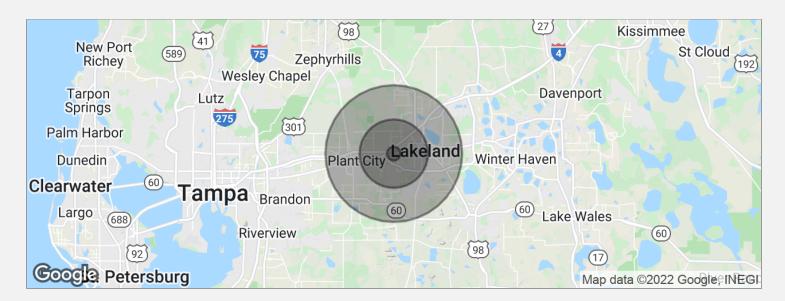

#### **DRIVING DIRECTIONS**

4815 New Tampa Highway, Lakeland, FL 33815

Demographics Map 7

| POPULATION                            | 1 MILE            | 5 MILES               | 10 MILES                |
|---------------------------------------|-------------------|-----------------------|-------------------------|
| Total population                      | 1,709             | 73,899                | 310,726                 |
| Median age                            | 41.9              | 39.6                  | 37.5                    |
| Median age (male)                     | 38.0              | 37.0                  | 36.0                    |
| Median age (Female)                   | 44.3              | 41.6                  | 38.9                    |
|                                       |                   |                       |                         |
| HOUSEHOLDS & INCOME                   | 1 MILE            | 5 MILES               | 10 MILES                |
| HOUSEHOLDS & INCOME  Total households | <b>1 MILE</b> 697 | <b>5 MILES</b> 29,048 | <b>10 MILES</b> 115,943 |
|                                       |                   |                       |                         |
| Total households                      | 697               | 29,048                | 115,943                 |

<sup>\*</sup> Demographic data derived from 2010 US Census

4815 New Tampa Highway, Lakeland, FL 33815

Retailer Map 8

Advisor Bio & Contact 1 9