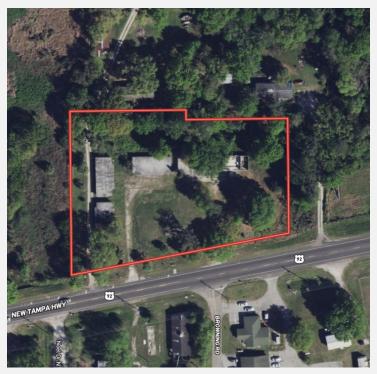

#### **PROPERTY OVERVIEW**

High and dry 2.22 acres ready for redevelopment. Current buildings require removal. BPC-1 land use allows for multitude of industrial pursuits. Great investment opportunity in one of the hottest metro areas in the United States. Strategic location by the ever-growing Lakeland Airport. Easy access to I-4 and the Polk Parkway. Neighboring 3.7 acre parcel also available.

#### PROPERTY HIGHLIGHTS

- · -BPC land use for industrial
- -High and Dry
- -Excellent location near Lakeland Airport
- · -Booming industrial district
- -Easy access to I-4 and Polk Parkway
- · -Redevelopment opportunity
- · -Investment opportunity