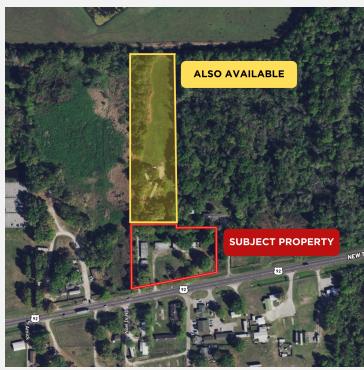

#### **PROPERTY OVERVIEW**

High and dry 2.22 acres ready for redevelopment. Current buildings require removal. BPC-1 land use allows for multitude of industrial pursuits. Great investment opportunity in one of the hottest metro areas in the United States. Strategic location by the ever-growing Lakeland Airport. Easy access to I-4 and the Polk Parkway. Neighboring 3.7 acre parcel also available.

4815 New Tampa Highway, Lakeland, FL 33815

Additional Photos 3

4815 New Tampa Highway, Lakeland, FL 33815

Additional Photos

4815 New Tampa Highway, Lakeland, FL 33815

Location Maps 5

4815 New Tampa Highway, Lakeland, FL 33815