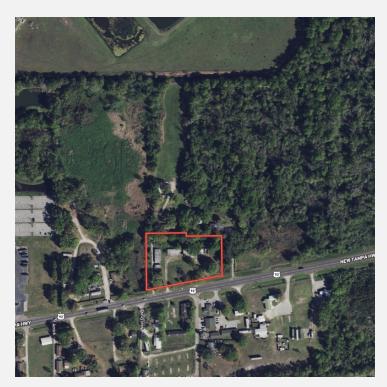

Location Maps 2 6

#### LOCATION DESCRIPTION

Located in the industrial district between Clark Rd. and Airport Rd. just south of I-4.