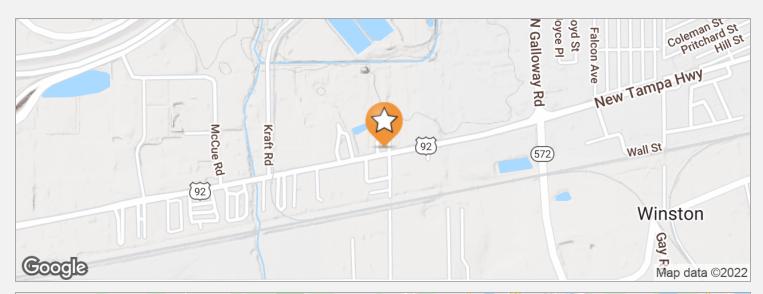

#### LOCATION DESCRIPTION

Located in the industrial district between Clark Rd. and Airport Rd. just south of I-4.

#### **DRIVE TIMES**

10 mins to Lakeland Linder Airport; 30 mins to Tampa International Airport