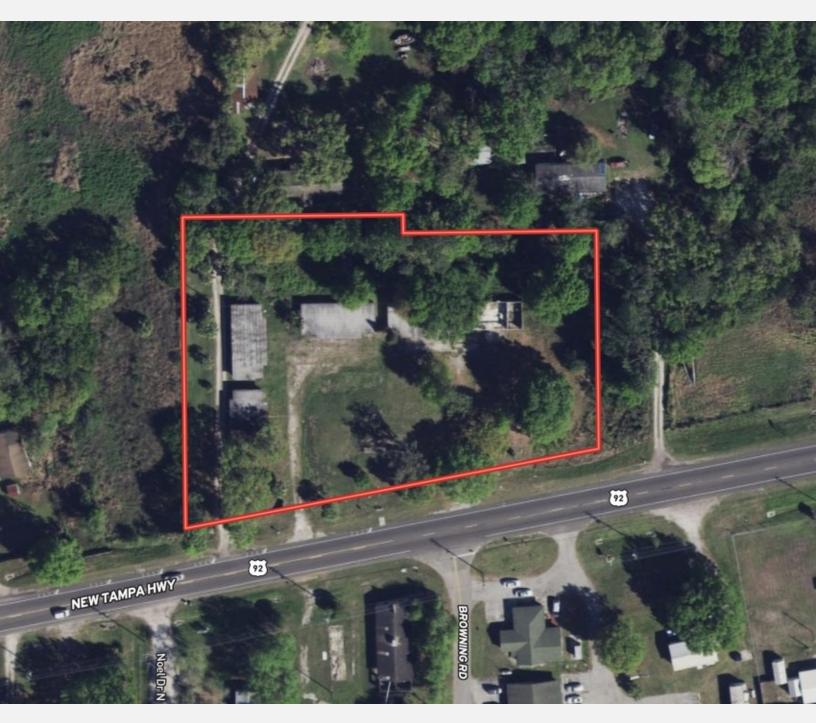

#### **PROPERTY OVERVIEW**

High and dry 2.22 acres ready for redevelopment. Current buildings require removal. BPC-1 land use allows for multitude of industrial pursuits. Great investment opportunity in one of the hottest metro areas in the United States. Strategic location by the ever-growing Lakeland Airport. Easy access to I-4 and the Polk Parkway. Neighboring 3.7 acre parcel also available.

#### PROPERTY HIGHLIGHTS

- · -BPC land use for industrial
- -High and Dry
- -Excellent location near Lakeland Airport
- · -Booming industrial district
- -Easy access to I-4 and Polk Parkway
- · -Redevelopment opportunity
- · -Investment opportunity

#### LOCATION DESCRIPTION

Located in the industrial district between Clark Rd. and Airport Rd. just south of I-4.