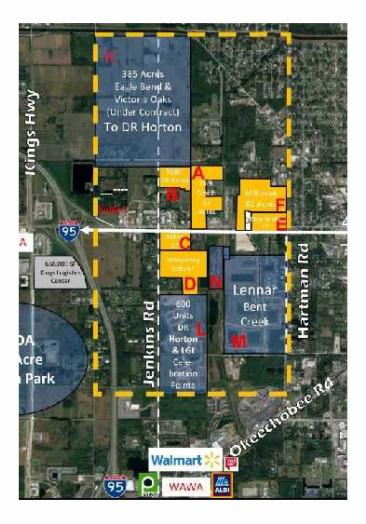

## **PROPERTY OVERVIEW**

Very well positioned 29 Acre Light Industrial Site immediately East of Interstate I-95 at State Road 68, (Orange Avenue), Exit 131 A&B.

West Orange is a new, up and coming Gateway District bordering the City of Fort Pierce along Orange Avenue, East of Kings Highway and the Interstate, with new growth opportunities of over 732,000 Sq Ft of new Industrial Distribution, 210,000 SqFt of Mixed Use Manufacturing, Storage and Retail Uses and over 4,549 Residential Units planned or approved within the 5 Mile Radius, this area is slated for some dynamic changes.

#### PROPERTY DESCRIPTION

Very well positioned 29 Acre Light Industrial Site immediately East of Interstate I-95 at State Road 68, (Orange Avenue), Exit 31 A&B.

West Orange is a new, up and coming Gateway District bordering the City of Fort Pierce along Orange Avenue, East of Kings Highway and the Interstate, with new growth opportunities of over 732,000 Sq Ft of new Industrial Distribution, 210,000 SqFt of Mixed Use Manufacturing, Storage and Retail Uses and over 4,549 Residential Units planned or approved within the 5 Mile Radius, this area is slated for some dynamic changes.

#### SITE DESCRIPTION

Very well positioned Light Industrial Site immediately East of Interstate I-95 at State Road 68, (Orange Avenue), Exit 31 A&B. West Orange is a new, up and coming Gateway District bordering the City of Fort Pierce along Orange Avenue, East of Kings Highway and the Interstate, with new growth opportunities of over 732,000 Sq Ft of new Industrial Distribution, 210,000 SqFt of Mixed Use Manufacturing, Storage and Retail Uses and over 4,549 Residential Units planned or approved within the 5 Mile Radius, this area is slated for some dynamic changes.