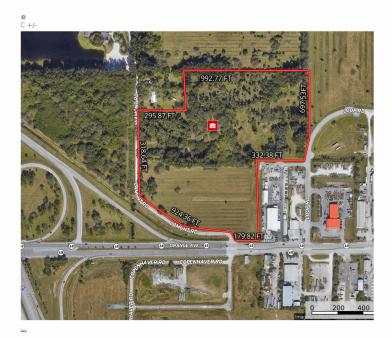

# **OFFERING SUMMARY**

| Sale Price:    | \$8,750,000      |
|----------------|------------------|
| Available SF:  |                  |
| Lot Size:      | 28.84 Acres      |
| Price / Acre:  | \$303,398        |
| Zoning:        | IL, Industrial   |
| Market:        | Port Saint Lucie |
| Submarket:     | Fort Pierce      |
| Traffic Count: | 14,700           |

## **PROPERTY OVERVIEW**

Very well positioned 29 Acre Light Industrial Site immediately East of Interstate I-95 at State Road 68, (Orange Avenue), Exit 131 A&B.

West Orange is a new, up and coming Gateway District bordering the City of Fort Pierce along Orange Avenue, East of Kings Highway and the Interstate, with new growth opportunities of over 732,000 Sq Ft of new Industrial Distribution, 210,000 SqFt of Mixed Use Manufacturing, Storage and Retail Uses and over 4,549 Residential Units planned or approved within the 5 Mile Radius, this area is slated for some dynamic changes.

#### PROPERTY DESCRIPTION

Very well positioned 29 Acre Light Industrial Site immediately East of Interstate I-95 at State Road 68, (Orange Avenue), Exit 31 A&B.

West Orange is a new, up and coming Gateway District bordering the City of Fort Pierce along Orange Avenue, East of Kings Highway and the Interstate, with new growth opportunities of over 732,000 Sq Ft of new Industrial Distribution, 210,000 SqFt of Mixed Use Manufacturing, Storage and Retail Uses and over 4,549 Residential Units planned or approved within the 5 Mile Radius, this area is slated for some dynamic changes.