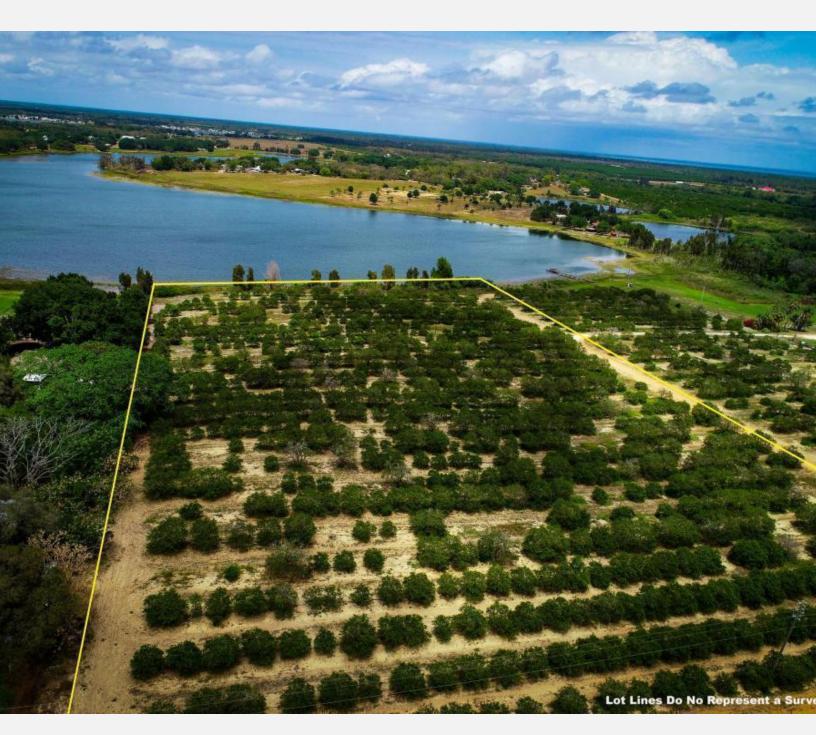

### **PROPERTY OVERVIEW**

These 8+/- acres on Lake Aurora are perfect for a large homesite, or several homesites on the lake. Featuring over 400 feet of lake frontage on the semi-private lake, and only minutes from excellent shopping and dining, this property is brimming with possibility! Lake Aurora is a great lake for all kinds of water-based activities, including fishing, boating, and waterskiing! This property would also be great for a waterfront event or wedding venue! The property is a producing grove, therefore allowing for agricultural tax exemption. Build your dream home here today. Call Jacob Scarborough, Land Professional, to schedule a tour 863-837-9290 or email at jscarborough@nationalland.com

### **PROPERTY HIGHLIGHTS**

- 8+/- high and dry acres
- 400+ feet of lake frontage

O Kimbrel Rd, Lake Wales, FL 33898

Additional Photos 3

O Kimbrel Rd, Lake Wales, FL 33898

Location Maps 4

O Kimbrel Rd, Lake Wales, FL 33898