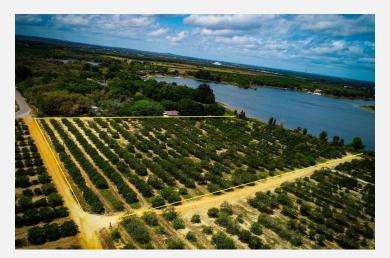

### **PROPERTY OVERVIEW**

These 8+/- acres on Lake Aurora are perfect for a large homesite, or several homesites on the lake. Featuring over 400 feet of lake frontage on the semi-private lake, and only minutes from excellent shopping and dining, this property is brimming with possibility! Lake Aurora is a great lake for all kinds of water-based activities, including fishing, boating, and waterskiing! This property would also be great for a waterfront event or wedding venue! The property is a producing grove, therefore allowing for agricultural tax exemption. Build your dream home here today. Call Jacob Scarborough, Land Professional, to schedule a tour 863-837-9290 or email at jscarborough@nationalland.com

### **PROPERTY HIGHLIGHTS**

- 8+/- high and dry acres
- 400+ feet of lake frontage

O Kimbrel Rd, Lake Wales, FL 33898

Additional Photos 3

O Kimbrel Rd, Lake Wales, FL 33898

Location Maps 4

O Kimbrel Rd, Lake Wales, FL 33898