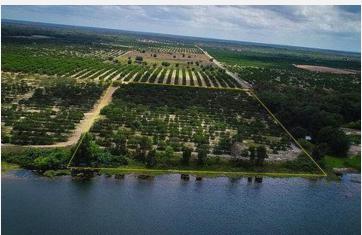

### **PROPERTY OVERVIEW**

These 8+/- acres on Lake Aurora are perfect for a large homesite, or several homesites on the lake. Featuring over 400 feet of lake frontage on the semi-private lake, and only minutes from excellent shopping and dining, this property is brimming with possibility! Lake Aurora is a great lake for all kinds of water-based activities, including fishing, boating, and waterskiing! This property would also be great for a waterfront event or wedding venue! The property is a producing grove, therefore allowing for agricultural tax exemption. Build your dream home here today. Call Jacob Scarborough, Land Professional, to schedule a tour 863-837-9290 or email at jscarborough@nationalland.com

### **PROPERTY HIGHLIGHTS**

- 8+/- high and dry acres
- 400+ feet of lake frontage

O Kimbrel Rd, Lake Wales, FL 33898

Additional Photos 3

O Kimbrel Rd, Lake Wales, FL 33898

Location Maps 4

O Kimbrel Rd, Lake Wales, FL 33898