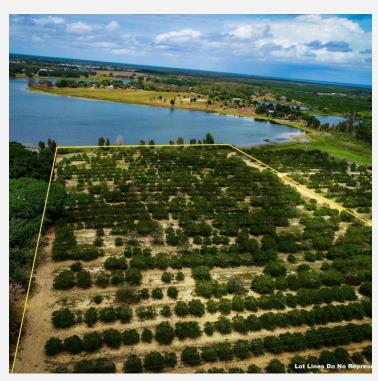

### **PROPERTY OVERVIEW**

These 8+/- acres on Lake Aurora are perfect for a large homesite, or several homesites on the lake. Featuring over 400 feet of lake frontage on the semi-private lake, and only minutes from excellent shopping and dining, this property is brimming with possibility! Lake Aurora is a great lake for all kinds of water-based activities, including fishing, boating, and waterskiing! This property would also be great for a waterfront event or wedding venue! The property is a producing grove, therefore allowing for agricultural tax exemption. Build your dream home here today. Call Jacob Scarborough, Land Professional, to schedule a tour 863-837-9290 or email at jscarborough@nationalland.com

### **PROPERTY HIGHLIGHTS**

- 8+/- high and dry acres
- 400+ feet of lake frontage

O Kimbrel Rd, Lake Wales, FL 33898

Additional Photos 3

O Kimbrel Rd, Lake Wales, FL 33898

Location Maps 4

O Kimbrel Rd, Lake Wales, FL 33898