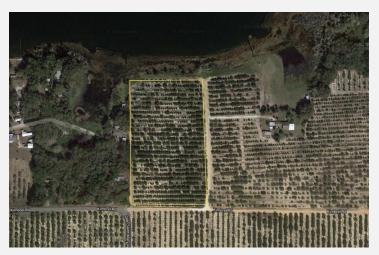

### **PROPERTY OVERVIEW**

These 8+/- acres on Lake Aurora are perfect for a large homesite, or several homesites on the lake. Featuring over 400 feet of lake frontage on the semi-private lake, and only minutes from excellent shopping and dining, this property is brimming with possibility! Lake Aurora is a great lake for all kinds of water-based activities, including fishing, boating, and waterskiing! This property would also be great for a waterfront event or wedding venue! The property is a producing grove, therefore allowing for agricultural tax exemption. Build your dream home here today. Call Jacob Scarborough, Land Professional, to schedule a tour 863-837-9290 or email at jscarborough@nationalland.com

### **PROPERTY HIGHLIGHTS**

- 8+/- high and dry acres
- 400+ feet of lake frontage

O Kimbrel Rd, Lake Wales, FL 33898

Additional Photos 3

O Kimbrel Rd, Lake Wales, FL 33898

Location Maps 4

O Kimbrel Rd, Lake Wales, FL 33898