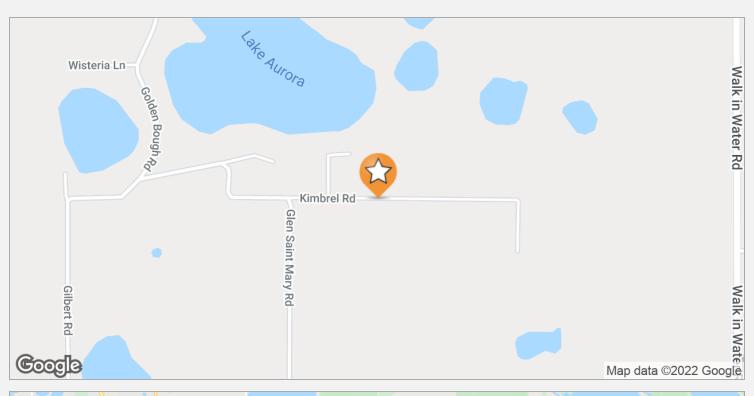

### **PROPERTY OVERVIEW**

These 8+/- acres on Lake Aurora are perfect for a large homesite, or several homesites on the lake. Featuring over 400 feet of lake frontage on the semi-private lake, and only minutes from excellent shopping and dining, this property is brimming with possibility! Lake Aurora is a great lake for all kinds of water-based activities, including fishing, boating, and waterskiing! This property would also be great for a waterfront event or wedding venue! The property is a producing grove, therefore allowing for agricultural tax exemption. Build your dream home here today. Call Jacob Scarborough, Land Professional, to schedule a tour 863-837-9290 or email at jscarborough@nationalland.com

### **PROPERTY HIGHLIGHTS**

- 8+/- high and dry acres
- 400+ feet of lake frontage

O Kimbrel Rd, Lake Wales, FL 33898

Additional Photos 3

O Kimbrel Rd, Lake Wales, FL 33898

Location Maps 4

O Kimbrel Rd, Lake Wales, FL 33898