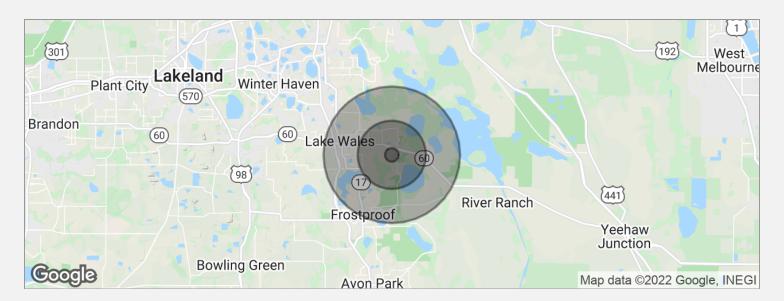

Demographics Map 5

| POPULATION                            | 1 MILE           | 5 MILES              | 10 MILES               |
|---------------------------------------|------------------|----------------------|------------------------|
| Total population                      | 171              | 4,897                | 33,955                 |
| Median age                            | 37.9             | 45.8                 | 43.2                   |
| Median age (male)                     | 26.1             | 41.7                 | 40.3                   |
| Median age (Female)                   | 44.4             | 48.2                 | 44.8                   |
|                                       |                  |                      |                        |
| HOUSEHOLDS & INCOME                   | 1 MILE           | 5 MILES              | 10 MILES               |
| HOUSEHOLDS & INCOME  Total households | <b>1 MILE</b> 59 | <b>5 MILES</b> 2,008 | <b>10 MILES</b> 13,736 |
|                                       |                  |                      |                        |
| Total households                      | 59               | 2,008                | 13,736                 |

<sup>\*</sup> Demographic data derived from 2010 US Census

Advisor Bio & Contact 1 6