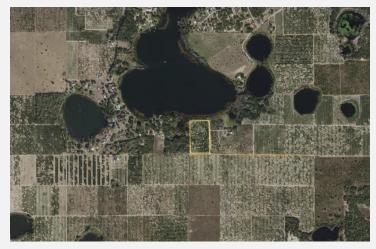

### **PROPERTY HIGHLIGHTS**

- 8+/- high and dry acres
- 400+ feet of lake frontage

O Kimbrel Rd, Lake Wales, FL 33898

Additional Photos 3

O Kimbrel Rd, Lake Wales, FL 33898

Location Maps 4

O Kimbrel Rd, Lake Wales, FL 33898