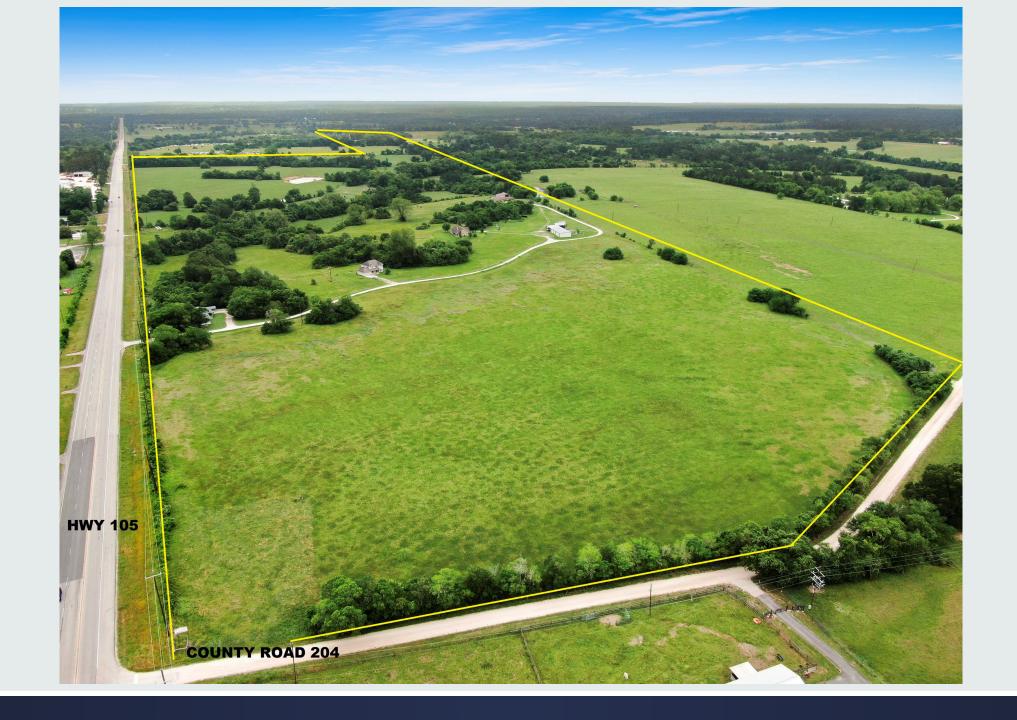

17326 Hwy 105
Plantersville, TX
216 +/- acres
-3 Homes
-4 Outbuildings
-Over 4,200 ft of
Highway frontage

List Price: \$13,000,000

Tamarah Courtright Curtis, Broker
Creighton Realty Partners
Cell – 832-876-7097
Tamarah@CRP-TX.com

# 17326 Hwy 105 E, Plantersville TX 77363 216 +/- unrestricted acres

- \$60,185.18 per acre asking
- Survey available dated 2019
- Fully fenced/cross fenced
- 35X130 metal workshop (35x80 is enclosed), heated/cooled, stubbed for apartment
- 3 barns/storage
- Three pipe entrances, Main entrance has commercial grade opener with stone columns
- Water well + Dobbin Plantersville Water Service is tied into everything as a backup
  - For more information on tap/capacity 936-894-2506 or www.dpwater.com . Independently verify for your own needs.