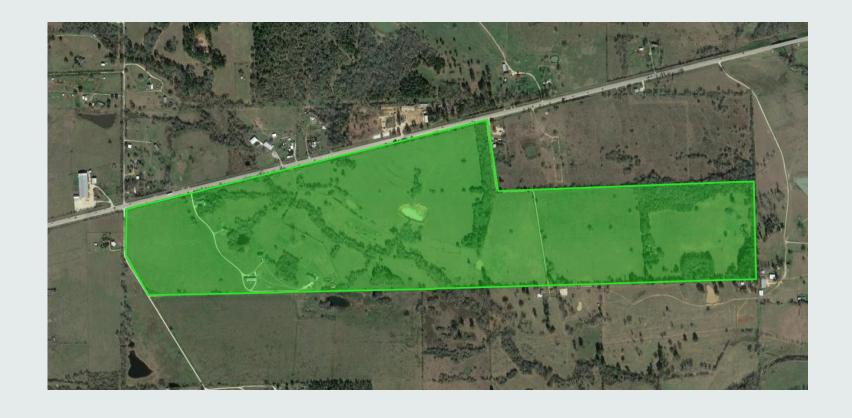

17326 Hwy 105
Plantersville, TX
216 +/- acres
-3 Homes
-4 Outbuildings
-Over 4,200 ft of
Highway frontage

List Price: \$13,000,000

Tamarah Courtright Curtis, Broker
Creighton Realty Partners
Cell – 832-876-7097
Tamarah@CRP-TX.com

# 17326 Hwy 105 E, Plantersville TX 77363 216 +/- unrestricted acres

- \$60,185.18 per acre asking
- Survey available dated 2019
- Fully fenced/cross fenced
- 35X130 metal workshop (35x80 is enclosed), heated/cooled, stubbed for apartment
- 3 barns/storage
- Three pipe entrances, Main entrance has commercial grade opener with stone columns
- Water well + Dobbin Plantersville Water Service is tied into everything as a backup
  - For more information on tap/capacity 936-894-2506 or www.dpwater.com . Independently verify for your own needs.

#### Continued...

- Navasota ISD
- Fiber Optics in place highspeed internet
- Midsouth Electric Provider (Entergy line runs along front property line too)
- Agricultural exemption in place
- Parcel IDs R68277 and R15031
- 4,281 feet on Highway 105
- 1,042 feet on County Road 204
- 269 ft elevation
- Over 90% of the property is in Zone X (independently verify)