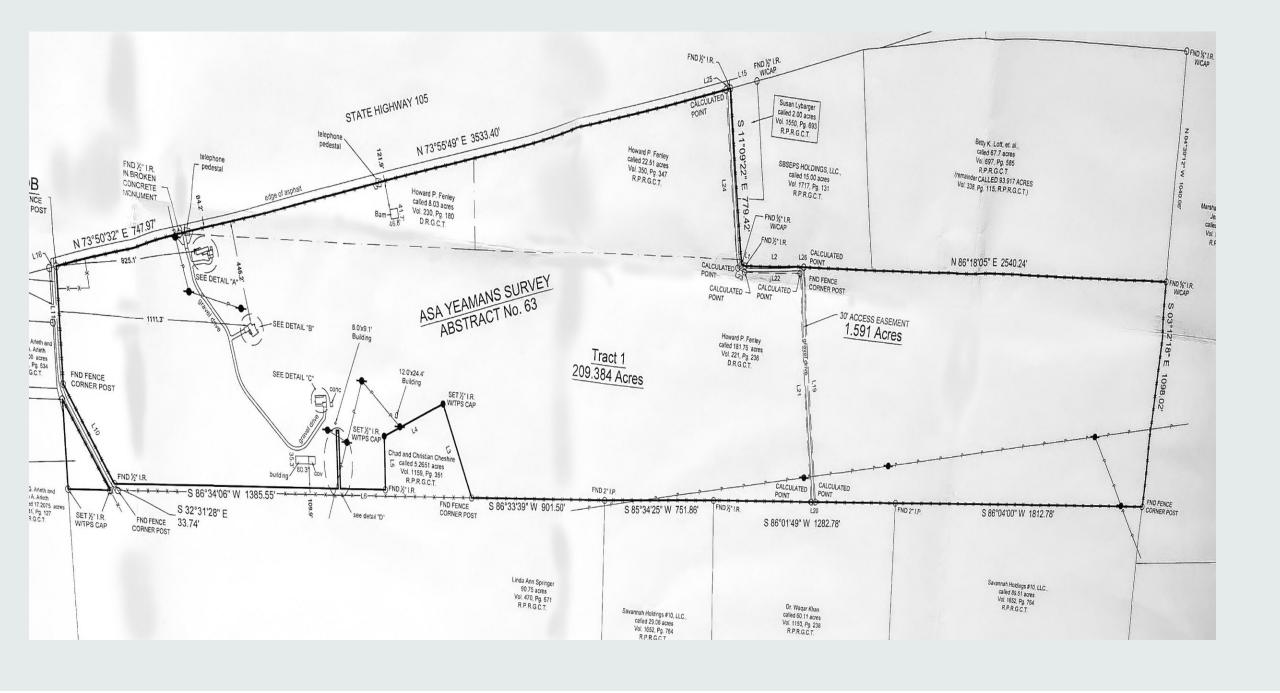

# 17326 Hwy 105 E, Plantersville TX 77363 216 +/- unrestricted acres

- \$60,185.18 per acre asking
- Survey available dated 2019
- Fully fenced/cross fenced
- 35X130 metal workshop (35x80 is enclosed), heated/cooled, stubbed for apartment
- 3 barns/storage
- Three pipe entrances, Main entrance has commercial grade opener with stone columns
- Water well + Dobbin Plantersville Water Service is tied into everything as a backup
  - For more information on tap/capacity 936-894-2506 or www.dpwater.com . Independently verify for your own needs.

#### Continued...

- Navasota ISD
- Fiber Optics in place highspeed internet
- Midsouth Electric Provider (Entergy line runs along front property line too)
- Agricultural exemption in place
- Parcel IDs R68277 and R15031
- 4,281 feet on Highway 105
- 1,042 feet on County Road 204
- 269 ft elevation
- Over 90% of the property is in Zone X (independently verify)