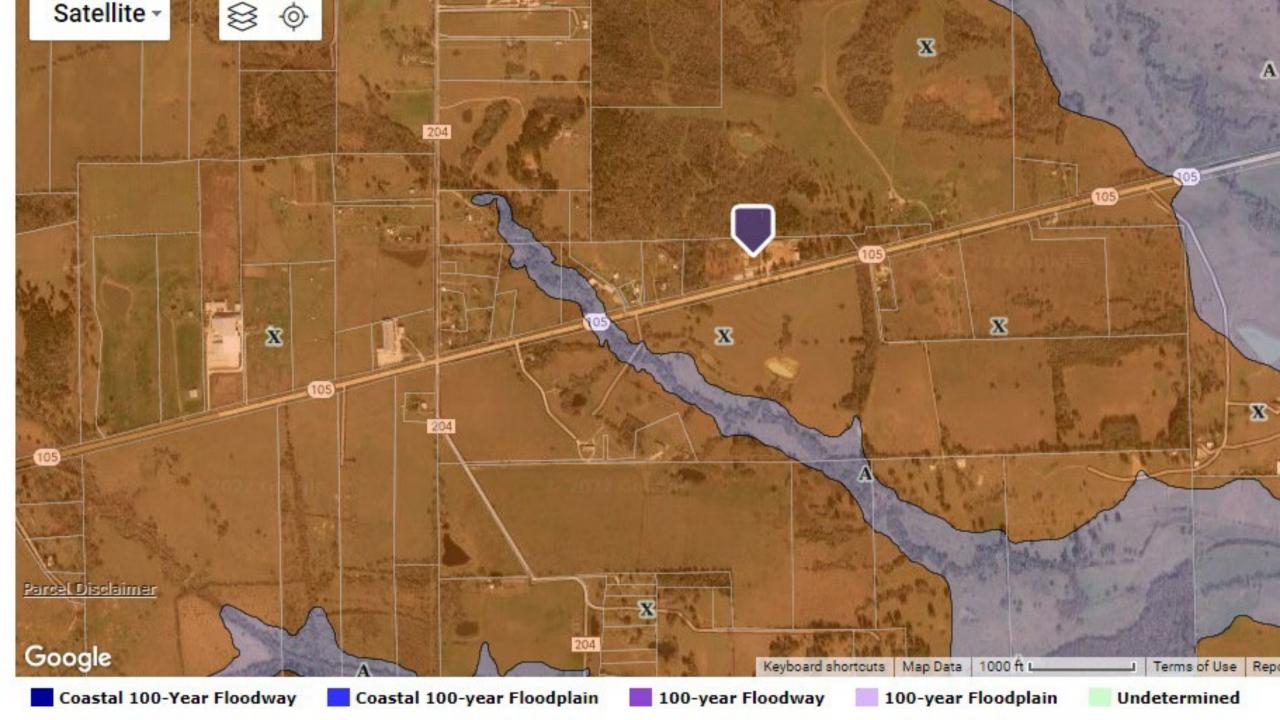

#### Continued...

- Navasota ISD
- Fiber Optics in place highspeed internet
- Midsouth Electric Provider (Entergy line runs along front property line too)
- Agricultural exemption in place
- Parcel IDs R68277 and R15031
- 4,281 feet on Highway 105
- 1,042 feet on County Road 204
- 269 ft elevation
- Over 90% of the property is in Zone X (independently verify)