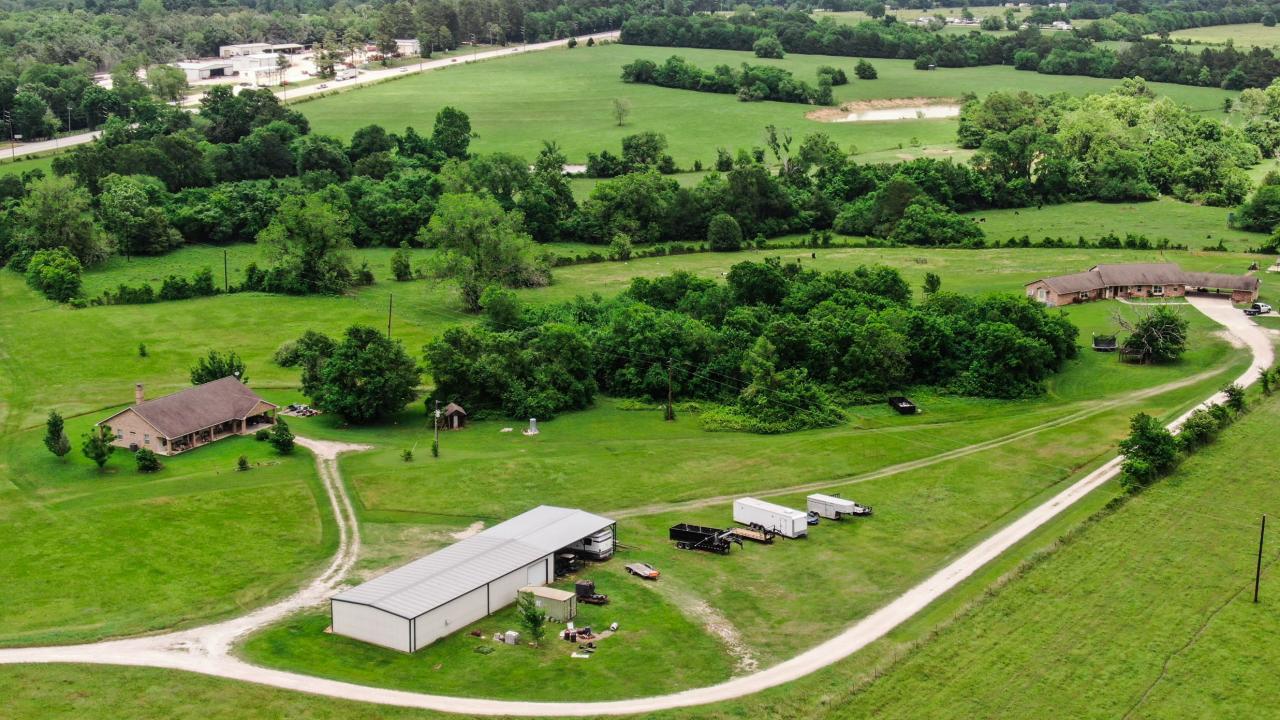

### Continued...

- 3 homes build between 2005-2006, 1 manufactured home (can stay or be removed)
  - 2,976 sq ft brick home built 2006
    - 5 bedrooms/ 4.5 bathrooms including an exterior guest room
    - Inground pool w/spa
  - 2,464 sq ft cement board home built 2005
    - 4 bedrooms
  - 2,003 sq ft brick home built 2005
    - 3 bedrooms

2,976 sq ft house – 5 bedroom, 4.5 baths, built 2006, pool w/spa.

Barn – 53 x 52