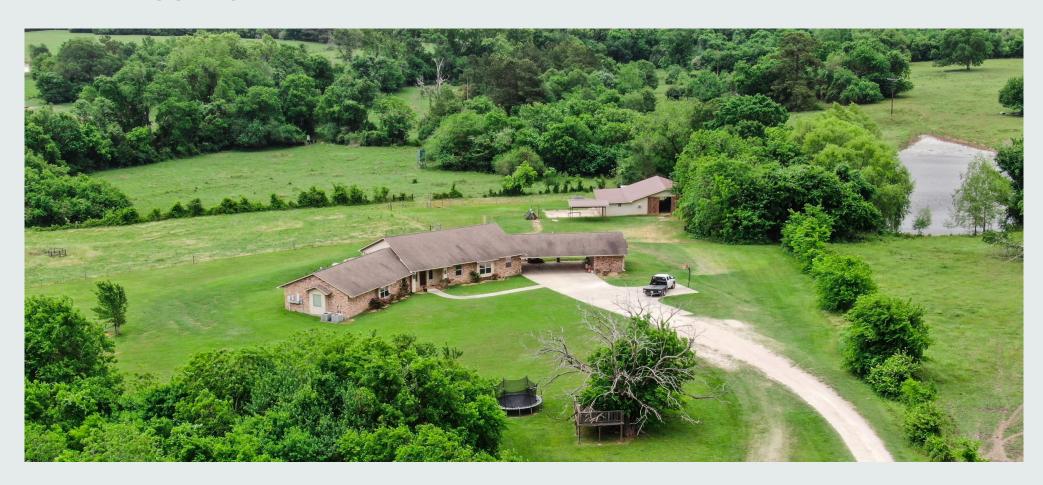

### Continued...

- 3 homes build between 2005-2006, 1 manufactured home (can stay or be removed)
  - 2,976 sq ft brick home built 2006
    - 5 bedrooms/ 4.5 bathrooms including an exterior guest room
    - Inground pool w/spa
  - 2,464 sq ft cement board home built 2005
    - 4 bedrooms
  - 2,003 sq ft brick home built 2005
    - 3 bedrooms