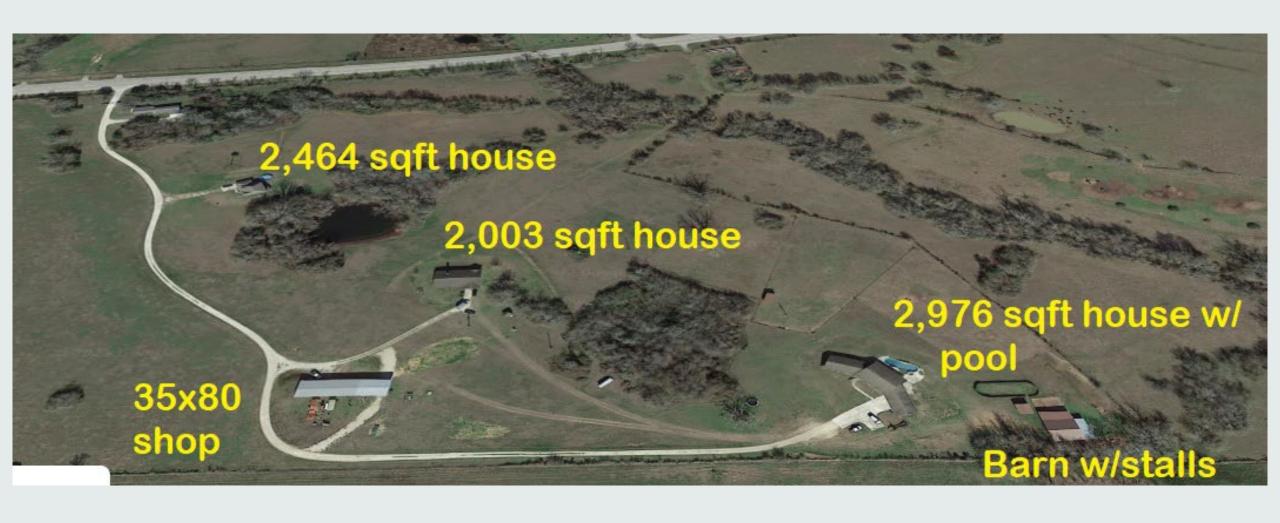

# 17326 Hwy 105 E, Plantersville TX 77363 216 +/- unrestricted acres

- \$60,185.18 per acre asking
- Survey available dated 2019
- Fully fenced/cross fenced
- 35X130 metal workshop (35x80 is enclosed), heated/cooled, stubbed for apartment
- 3 barns/storage
- Three pipe entrances, Main entrance has commercial grade opener with stone columns
- Water well + Dobbin Plantersville Water Service is tied into everything as a backup
  - For more information on tap/capacity 936-894-2506 or www.dpwater.com . Independently verify for your own needs.

### Continued...

- 3 homes build between 2005-2006, 1 manufactured home (can stay or be removed)
  - 2,976 sq ft brick home built 2006
    - 5 bedrooms/ 4.5 bathrooms including an exterior guest room
    - Inground pool w/spa
  - 2,464 sq ft cement board home built 2005
    - 4 bedrooms
  - 2,003 sq ft brick home built 2005
    - 3 bedrooms

2,976 sq ft house – 5 bedroom, 4.5 baths, built 2006, pool w/spa.

Barn – 53 x 52