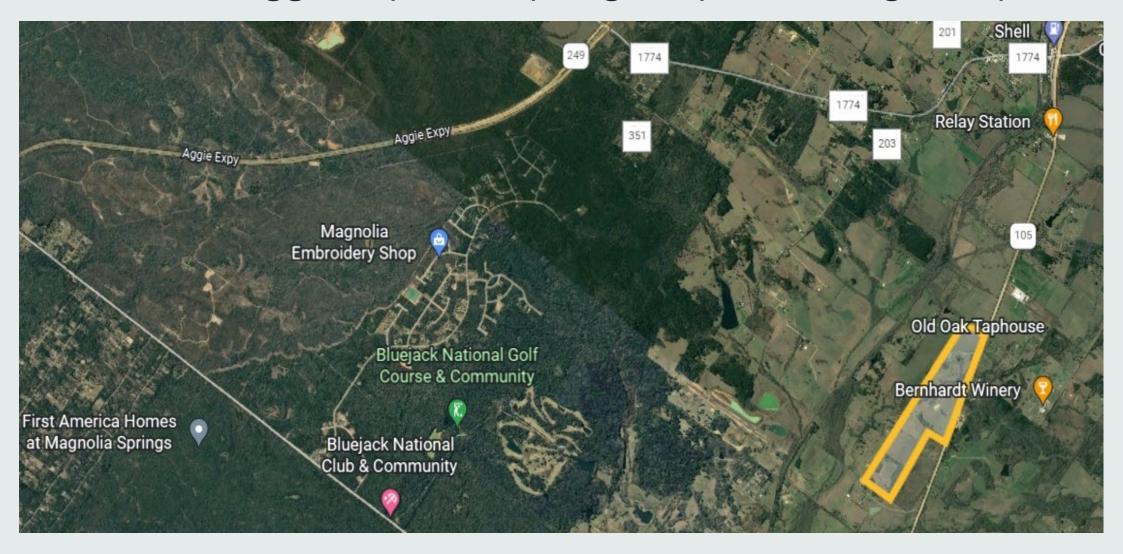

## Close to the Aggie Expressway, Highway 6 & Montgomery!

### Continued...

- 35 minutes to Interstate 45
- 6 miles to Aggie Expressway
- 15 minutes to Highway 6
- 20 minutes to Lake Conroe
- 9 miles to the nearest chain grocery store and pharmacy