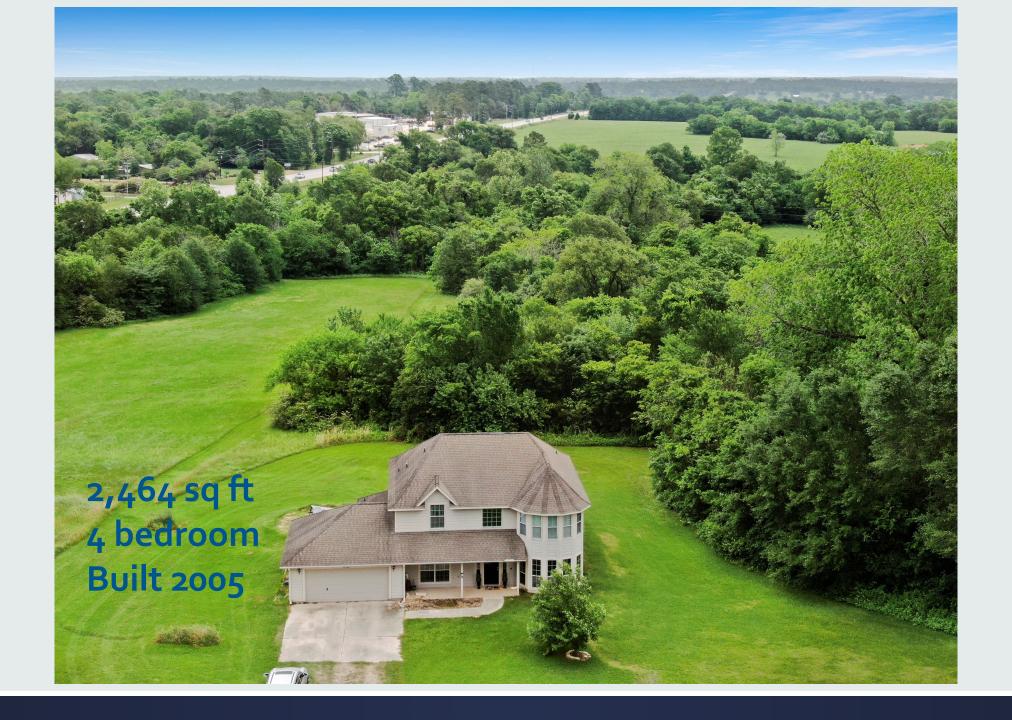

### Continued...

- 3 homes build between 2005-2006, 1 manufactured home (can stay or be removed)
  - 2,976 sq ft brick home built 2006
    - 5 bedrooms/ 4.5 bathrooms including an exterior guest room
    - Inground pool w/spa
  - 2,464 sq ft cement board home built 2005
    - 4 bedrooms
  - 2,003 sq ft brick home built 2005
    - 3 bedrooms