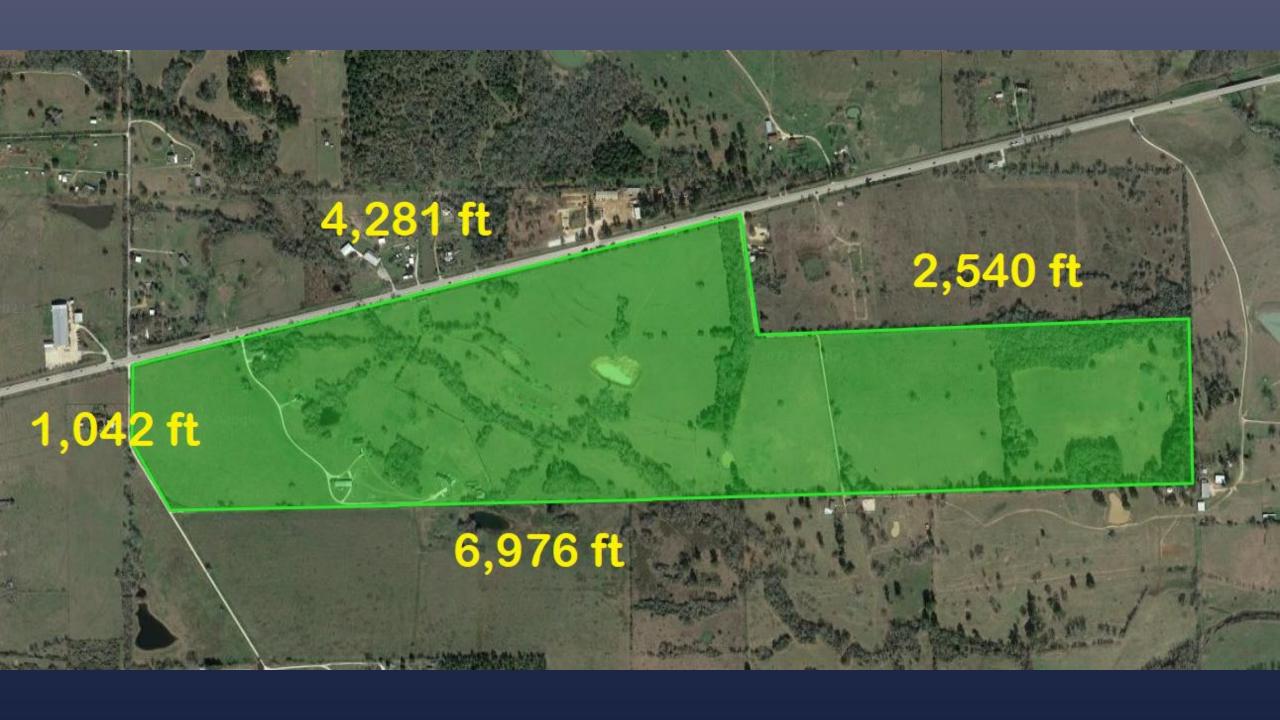

# 17326 Hwy 105 E, Plantersville TX 77363 216 +/- unrestricted acres

- \$60,185.18 per acre asking
- Survey available dated 2019
- Fully fenced/cross fenced
- 35X130 metal workshop (35x80 is enclosed), heated/cooled, stubbed for apartment
- 3 barns/storage
- Three pipe entrances, Main entrance has commercial grade opener with stone columns
- Water well + Dobbin Plantersville Water Service is tied into everything as a backup
  - For more information on tap/capacity 936-894-2506 or www.dpwater.com . Independently verify for your own needs.

#### Continued...

- Navasota ISD
- Fiber Optics in place highspeed internet
- Midsouth Electric Provider (Entergy line runs along front property line too)
- Agricultural exemption in place
- Parcel IDs R68277 and R15031
- 4,281 feet on Highway 105
- 1,042 feet on County Road 204
- 269 ft elevation
- Over 90% of the property is in Zone X (independently verify)