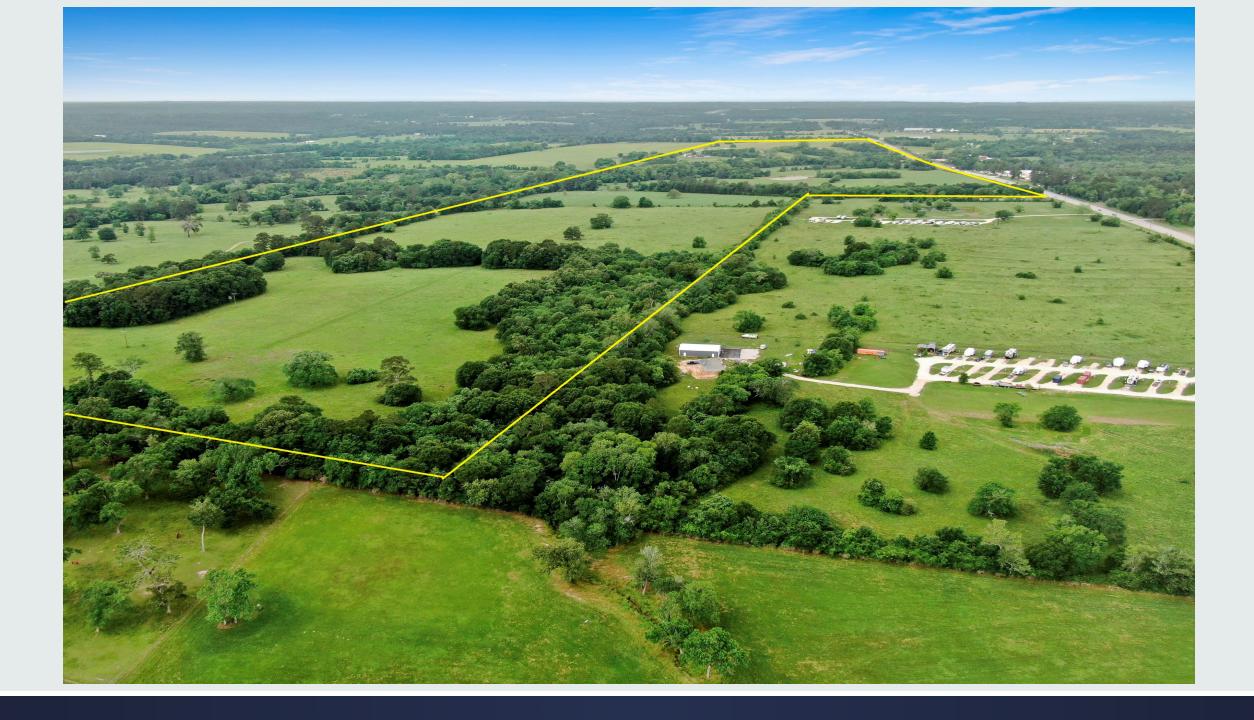

# 17326 Hwy 105 E, Plantersville TX 77363 216 +/- unrestricted acres

- \$60,185.18 per acre asking
- Survey available dated 2019
- Fully fenced/cross fenced
- 35X130 metal workshop (35x80 is enclosed), heated/cooled, stubbed for apartment
- 3 barns/storage
- Three pipe entrances, Main entrance has commercial grade opener with stone columns
- Water well + Dobbin Plantersville Water Service is tied into everything as a backup
  - For more information on tap/capacity 936-894-2506 or www.dpwater.com . Independently verify for your own needs.

#### Continued...

- Navasota ISD
- Fiber Optics in place highspeed internet
- Midsouth Electric Provider (Entergy line runs along front property line too)
- Agricultural exemption in place
- Parcel IDs R68277 and R15031
- 4,281 feet on Highway 105
- 1,042 feet on County Road 204
- 269 ft elevation
- Over 90% of the property is in Zone X (independently verify)