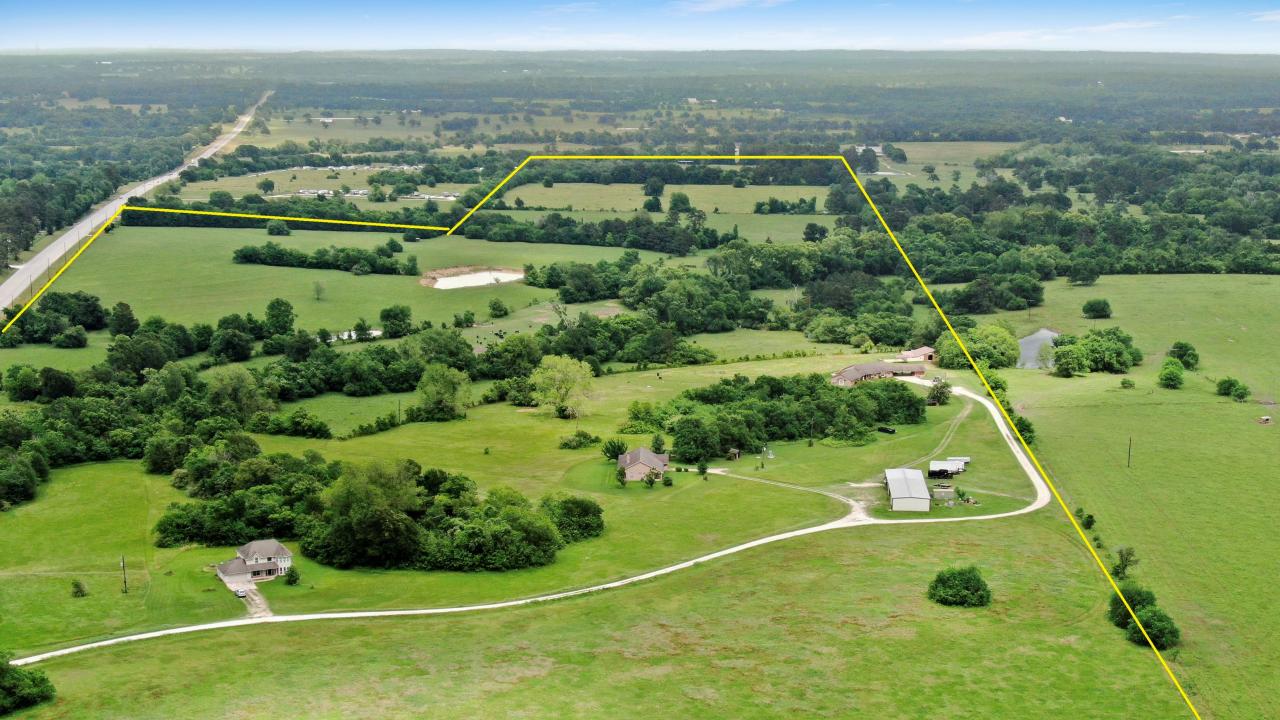

### Continued...

- 3 homes build between 2005-2006, 1 manufactured home (can stay or be removed)
  - 2,976 sq ft brick home built 2006
    - 5 bedrooms/ 4.5 bathrooms including an exterior guest room
    - Inground pool w/spa
  - 2,464 sq ft cement board home built 2005
    - 4 bedrooms
  - 2,003 sq ft brick home built 2005
    - 3 bedrooms

2,976 sq ft house – 5 bedroom, 4.5 baths, built 2006, pool w/spa.

Barn – 53 x 52