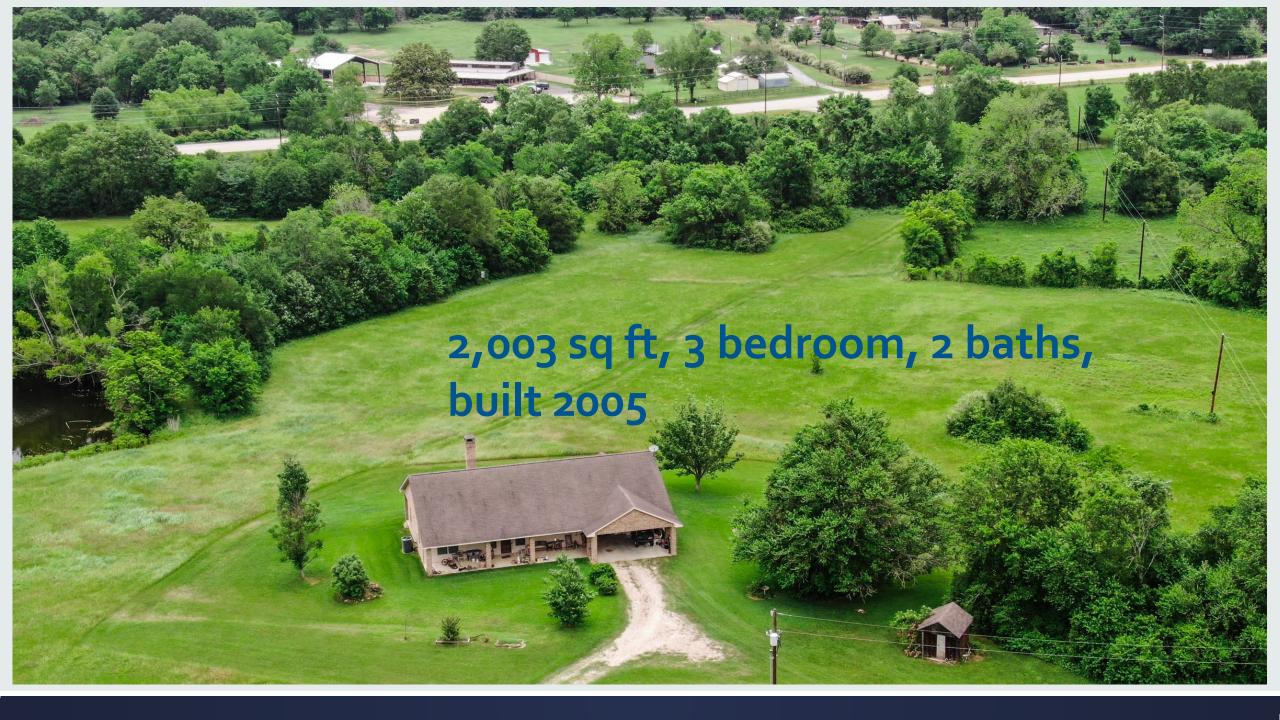

### Continued...

- 3 homes build between 2005-2006, 1 manufactured home (can stay or be removed)
  - 2,976 sq ft brick home built 2006
    - 5 bedrooms/ 4.5 bathrooms including an exterior guest room
    - Inground pool w/spa
  - 2,464 sq ft cement board home built 2005
    - 4 bedrooms
  - 2,003 sq ft brick home built 2005
    - 3 bedrooms