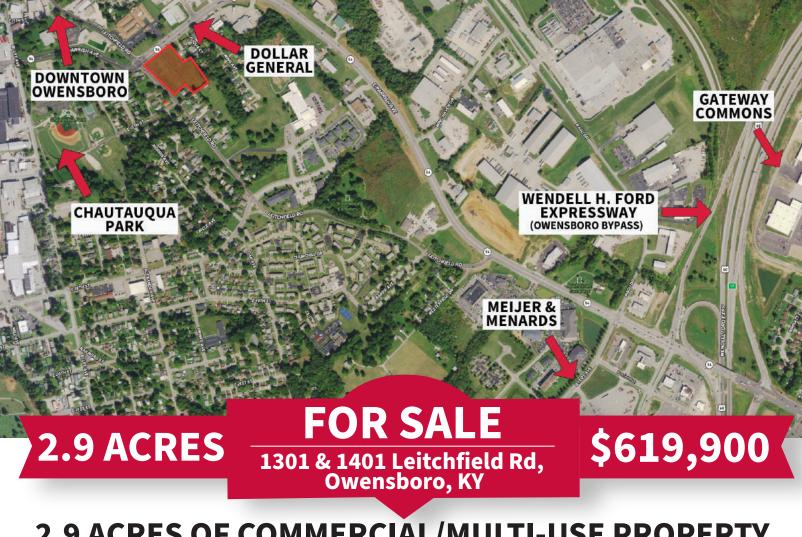

## **2.9 ACRES OF COMMERCIAL/MULTI-USE PROPERTY**

LOCATION: Southeast corner of the E. Parrish Ave (Hwy 54) and Leitchfield Rd intersection. Watch for signs! **PROPERTY FEATURES:** 

- 2.9 acres located on the Hwy 54 corridor
- B-4 business zoning
- Corner lot with high traffic count
- Multiple potential uses
- High visibility
- Utilities availability including sewers

**AGENT'S NOTE:** This acreage is located in the fastest growing area of Owensboro on East Parrish Avenue as it transitions into Highway 54. It has utility availability and is cleared and ready for your commercial project. The parcel could also be available for mixed-uses such as business, professional, and/or multifamily. The possibilities are endless. Feel free to call me anytime to discuss this property.