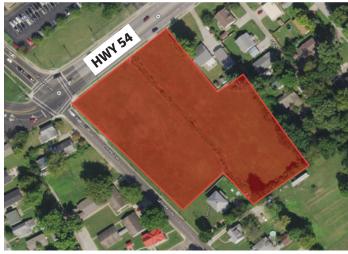

## **2.9 ACRES OF COMMERCIAL/MULTI-USE PROPERTY**

LOCATION: Southeast corner of the E. Parrish Ave (Hwy 54) and Leitchfield Rd intersection. Watch for signs! **PROPERTY FEATURES:** 

- 2.9 acres located on the Hwy 54 corridor
- B-4 business zoning
- Corner lot with high traffic count
- Multiple potential uses
- High visibility
- Utilities availability including sewers

**AGENT'S NOTE:** This acreage is located in the fastest growing area of Owensboro on East Parrish Avenue as it transitions into Highway 54. It has utility availability and is cleared and ready for your commercial project. The parcel could also be available for mixed-uses such as business, professional, and/or multifamily. The possibilities are endless. Feel free to call me anytime to discuss this property.