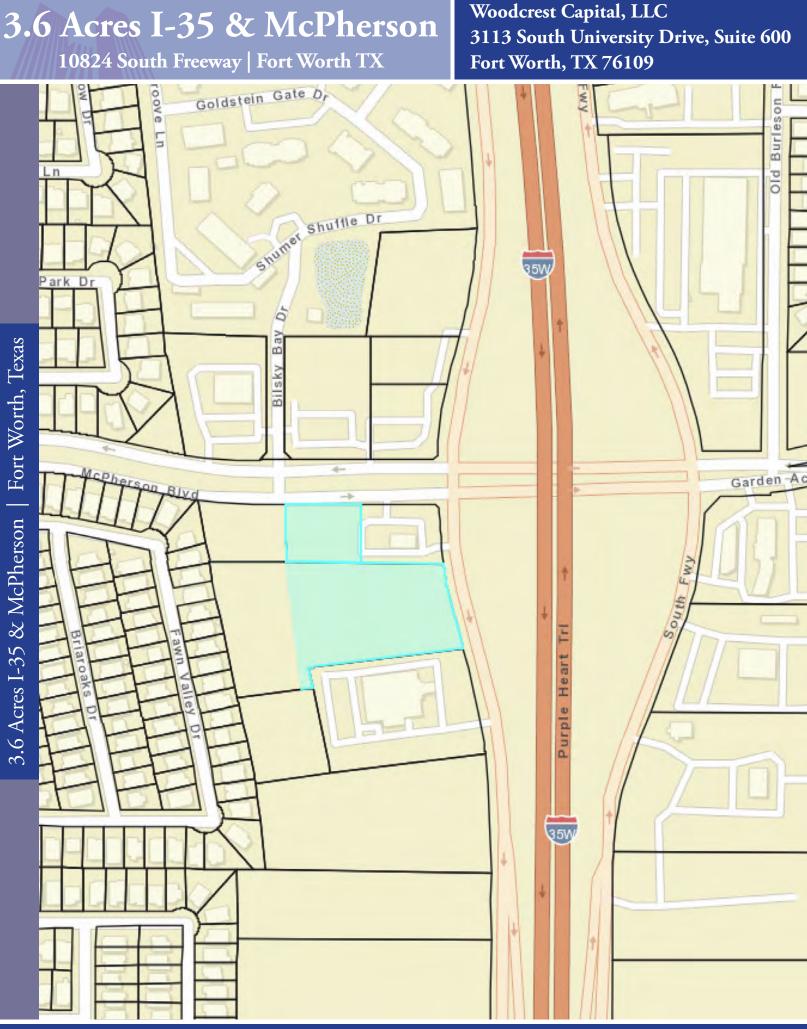

## 3.6 Acres I-35 & McPherson

10824 South Freeway | Fort Worth TX

| Traffic Counts |             | Demographics                 | 1-mile                                                               | 3-mile   | 5-mile   |
|----------------|-------------|------------------------------|----------------------------------------------------------------------|----------|----------|
| I-35           | 125,090 VPD | Population                   | 5,339                                                                | 55,513   | 179,791  |
| McPherson Blvd | 6,125 VPD   | Households                   | 1,593                                                                | 18,069   | 60,439   |
|                |             | Average HH Income            | \$80,870                                                             | \$78,312 | \$80,485 |
|                |             | *Demographics provided by Co | *Demographics provided by CoStar Group, www.costar.com, 2020 dataset |          |          |

## WILL SUBDIVIDE

ZONING: "I" Light Industrial

Woodcrest Capital, LLC

3113 South University Drive, Suite 600 Fort Worth, TX 76109 www.woodcrestcapital.com The information contained herein has been given to us by the owner of the property or other sources we deem reliable. We have no reason to doubt its accuracy, but we do not guarantee it. All information should be verified prior to purchase or lease.