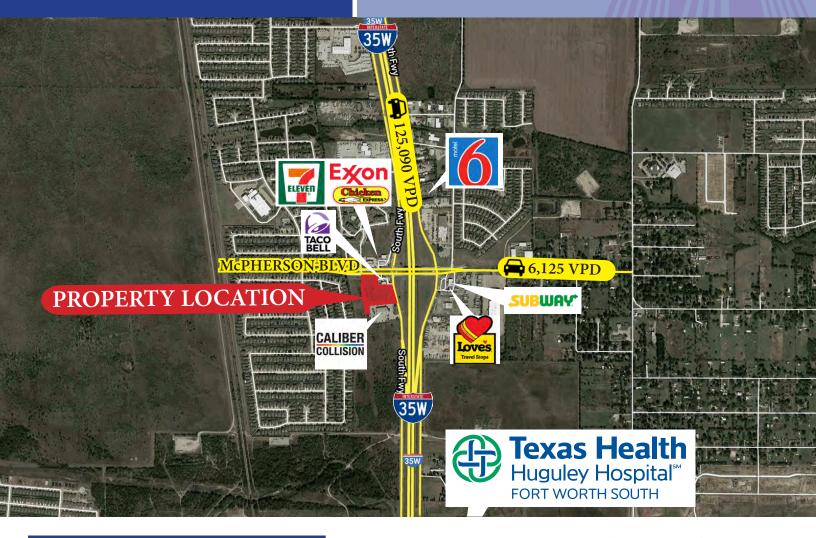

## 3.6 Acres I-35 & McPherson

10824 South Freeway | Fort Worth TX

| Traffic Counts |             | Demographics                 | 1-mile                                                               | 3-mile   | 5-mile   |
|----------------|-------------|------------------------------|----------------------------------------------------------------------|----------|----------|
| I-35           | 125,090 VPD | Population                   | 5,339                                                                | 55,513   | 179,791  |
| McPherson Blvd | 6,125 VPD   | Households                   | 1,593                                                                | 18,069   | 60,439   |
|                |             | Average HH Income            | \$80,870                                                             | \$78,312 | \$80,485 |
|                |             | *Demographics provided by Co | *Demographics provided by CoStar Group, www.costar.com, 2020 dataset |          |          |

LAND FOR SALE

(817) 927-0050

ACRES: +/- 3.57