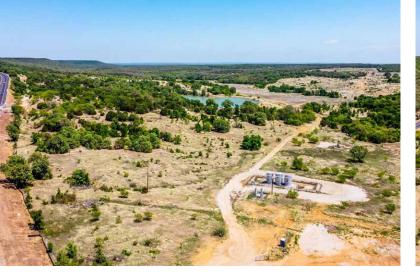

## **PROPERTY PHOTOS**

STEPHEN REICH – 817.597.8884 TAMMY ROKUS – 817.694.8019

#### DESCRIPTION

Rare opportunity in Palo Pinto County to own a large tract with Santo Water. These tracts feature dramatic elevation changes with breathtaking views. Elevation range is from 1040 to 790 feet. Mature hardwoods with scattered Junipers and large Palo Pinto County boulders along with abundant wildlife make this property ideal for building the home of your dreams. Highway 281 frontage just minutes north of Interstate 20 makes this location ideal for everyone. Acreage ranges from 30 to 100 with tracts that have ponds, creeks, and one with a large metal barn.

#### HIGHLIGHTS

100 ACRES

HIGHWAY 281 FRONTAGE

ADDITIONAL ACREAGE AVAILABLE

ACREAGE RANGES FROM 30-100 ACRES

· 1040' TO 790' ELEVATION RANGE

PONDS, CREEKS & ONE TRACT W/METAL BLDG