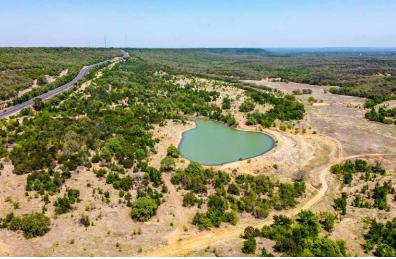

# **PROPERTY PHOTOS**

STEPHEN REICH – 817.597.8884 TAMMY ROKUS – 817.694.8019

#### DESCRIPTION

Rare opportunity in Palo Pinto County to own a large tract with Santo Water. These tracts feature dramatic elevation changes with breathtaking views. Elevation range is from 1040 to 790 feet. Mature hardwoods with scattered Junipers and large Palo Pinto County boulders along with abundant wildlife make this property ideal for building the home of your dreams. Highway 281 frontage just minutes north of Interstate 20 makes this location ideal for everyone. Acreage ranges from 30 to 100 with tracts that have ponds, creeks, and one with a large metal barn.

#### HIGHLIGHTS

100 ACRES

HIGHWAY 281 FRONTAGE

ADDITIONAL ACREAGE AVAILABLE

ACREAGE RANGES FROM 30-100 ACRES

· 1040' TO 790' ELEVATION RANGE

PONDS, CREEKS & ONE TRACT W/METAL BLDG