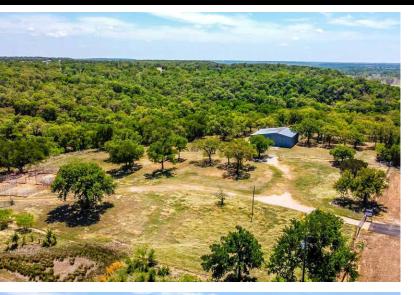

#### DESCRIPTION

Rare opportunity in Palo Pinto County to own a large tract with Santo Water. These tracts feature dramatic elevation changes with breathtaking views. Elevation range is from 1040 to 790 feet. Mature hardwoods with scattered Junipers and large Palo Pinto County boulders along with abundant wildlife make this property ideal for building the home of your dreams. Highway 281 frontage just minutes north of Interstate 20 makes this location ideal for everyone. Acreage ranges from 30 to 100 with tracts that have ponds, creeks, and one with a large metal barn.

#### HIGHLIGHTS

100 ACRES

HIGHWAY 281 FRONTAGE

ADDITIONAL ACREAGE AVAILABLE

ACREAGE RANGES FROM 30-100 ACRES

· 1040' TO 790' ELEVATION RANGE

PONDS, CREEKS & ONE TRACT W/METAL BLDG

## **PROPERTY PHOTOS**

STEPHEN REICH – 817.597.8884 TAMMY ROKUS – 817.694.8019

# **PROPERTY PHOTOS**

STEPHEN REICH – 817.597.8884 TAMMY ROKUS – 817.694.8019