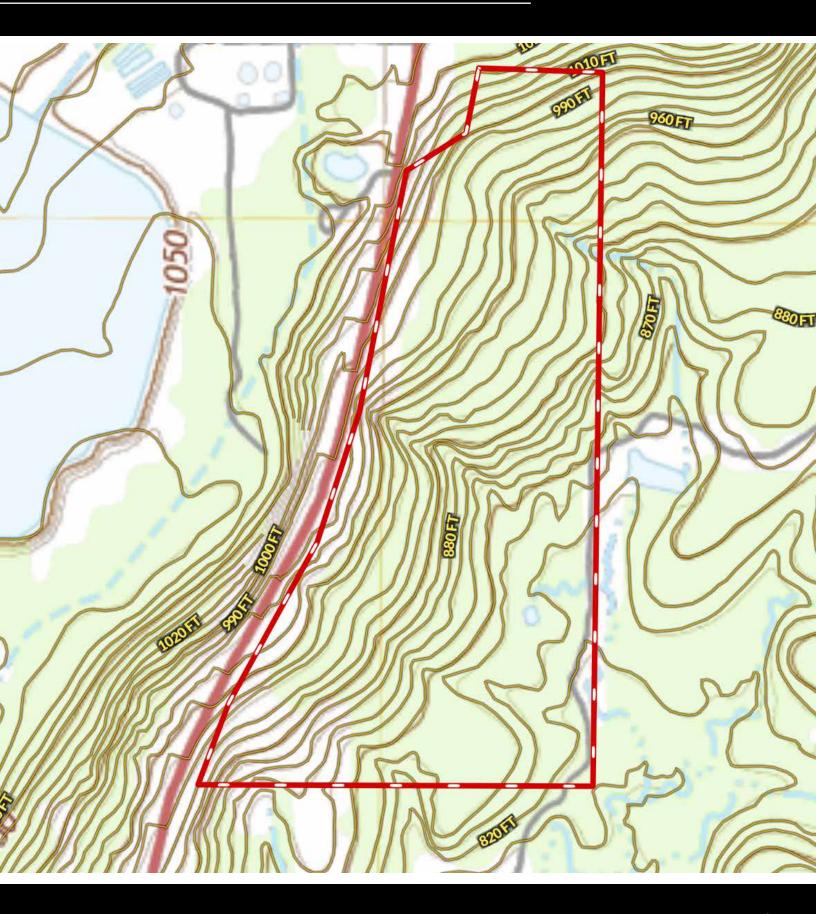

#### DESCRIPTION

Rare opportunity in Palo Pinto County to own a large tract with Santo Water. These tracts feature dramatic elevation changes with breathtaking views. Elevation range is from 1040 to 790 feet. Mature hardwoods with scattered Junipers and large Palo Pinto County boulders along with abundant wildlife make this property ideal for building the home of your dreams. Highway 281 frontage just minutes north of Interstate 20 makes this location ideal for everyone. Acreage ranges from 30 to 100 with tracts that have ponds, creeks, and one with a large metal barn.

#### HIGHLIGHTS

100 ACRES

HIGHWAY 281 FRONTAGE

ADDITIONAL ACREAGE AVAILABLE

ACREAGE RANGES FROM 30-100 ACRES

· 1040' TO 790' ELEVATION RANGE

PONDS, CREEKS & ONE TRACT W/METAL BLDG

## CONTOUR LINES & FLOODPLAIN