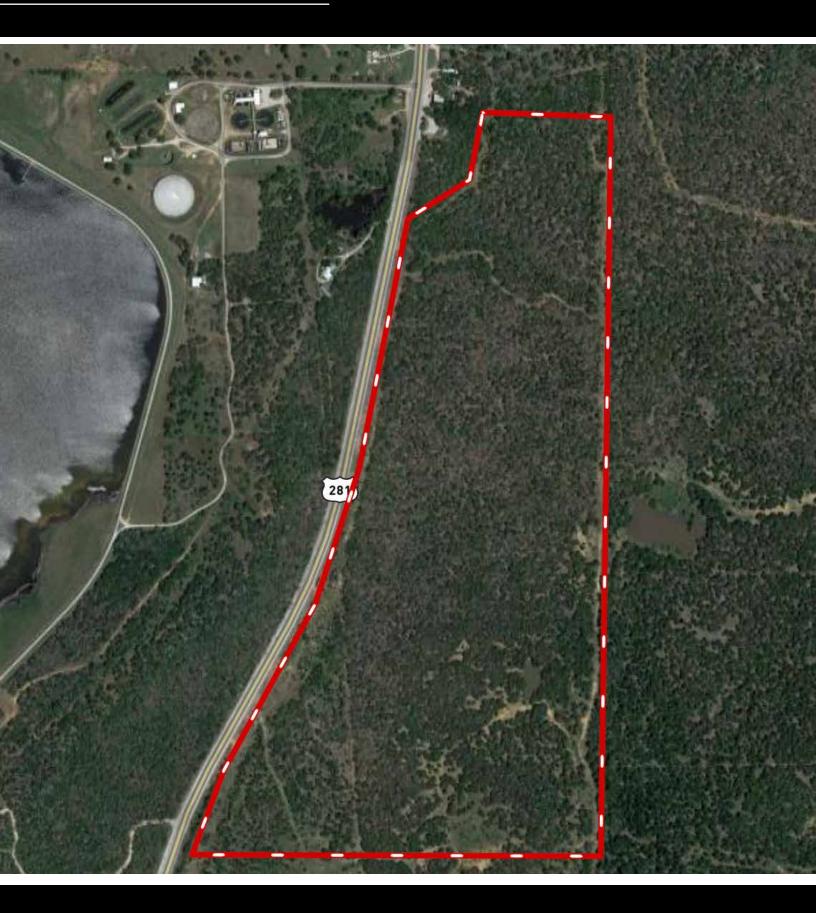

#### DESCRIPTION

Rare opportunity in Palo Pinto County to own a large tract with Santo Water. These tracts feature dramatic elevation changes with breathtaking views. Elevation range is from 1040 to 790 feet. Mature hardwoods with scattered Junipers and large Palo Pinto County boulders along with abundant wildlife make this property ideal for building the home of your dreams. Highway 281 frontage just minutes north of Interstate 20 makes this location ideal for everyone. Acreage ranges from 30 to 100 with tracts that have ponds, creeks, and one with a large metal barn.

| LOCATION           |                                                                | OFFER SUMMARY |             |
|--------------------|----------------------------------------------------------------|---------------|-------------|
| CITY               | Mineral Wells                                                  | List Price    | \$1,050,000 |
| County             | Palo Pinto                                                     | Lot Size      | 100 acres   |
| Schools            | Santo ISD                                                      | Utilities     | Co-op Water |
| Driving Directions | From I 20 go North on Hwy 281 5.7 miles. Signage on the right. |               |             |

#### HIGHLIGHTS

100 ACRES

HIGHWAY 281 FRONTAGE

ADDITIONAL ACREAGE AVAILABLE

ACREAGE RANGES FROM 30-100 ACRES

· 1040' TO 790' ELEVATION RANGE

PONDS, CREEKS & ONE TRACT W/METAL BLDG

## **PROPERTY PHOTOS**

STEPHEN REICH – 817.597.8884 TAMMY ROKUS – 817.694.8019

# **PROPERTY PHOTOS**

STEPHEN REICH – 817.597.8884 TAMMY ROKUS – 817.694.8019