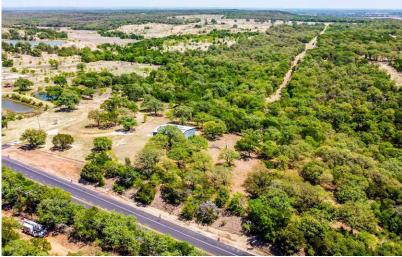

#### DESCRIPTION

Rare opportunity in Palo Pinto County to own a large tract with Santo Water. These tracts feature dramatic elevation changes with breathtaking views. Elevation range is from 1040 to 790 feet. Mature hardwoods with scattered Junipers and large Palo Pinto County boulders along with abundant wildlife make this property ideal for building the home of your dreams. Highway 281 frontage just minutes north of Interstate 20 makes this location ideal for everyone. Acreage ranges from 30 to 100 with tracts that have ponds, creeks, and one with a large metal barn.

#### HIGHLIGHTS

100 ACRES

HIGHWAY 281 FRONTAGE

ADDITIONAL ACREAGE AVAILABLE

ACREAGE RANGES FROM 30-100 ACRES

· 1040' TO 790' ELEVATION RANGE

PONDS, CREEKS & ONE TRACT W/METAL BLDG

## **PROPERTY PHOTOS**

STEPHEN REICH – 817.597.8884 TAMMY ROKUS – 817.694.8019

# **PROPERTY PHOTOS**

STEPHEN REICH – 817.597.8884 TAMMY ROKUS – 817.694.8019