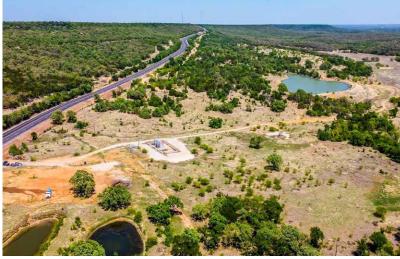

## **PROPERTY PHOTOS**

STEPHEN REICH – 817.597.8884 TAMMY ROKUS – 817.694.8019

#### DESCRIPTION

Rare opportunity in Palo Pinto County to own a large tract with Santo Water. These tracts feature dramatic elevation changes with breathtaking views. Elevation range is from 1040 to 790 feet. Mature hardwoods with scattered Junipers and large Palo Pinto County boulders along with abundant wildlife make this property ideal for building the home of your dreams. Highway 281 frontage just minutes north of Interstate 20 makes this location ideal for everyone. Acreage ranges from 30 to 100 with tracts that have ponds, creeks, and one with a large metal barn.

#### HIGHLIGHTS

100 ACRES

HIGHWAY 281 FRONTAGE

ADDITIONAL ACREAGE AVAILABLE

ACREAGE RANGES FROM 30-100 ACRES

· 1040' TO 790' ELEVATION RANGE

PONDS, CREEKS & ONE TRACT W/METAL BLDG