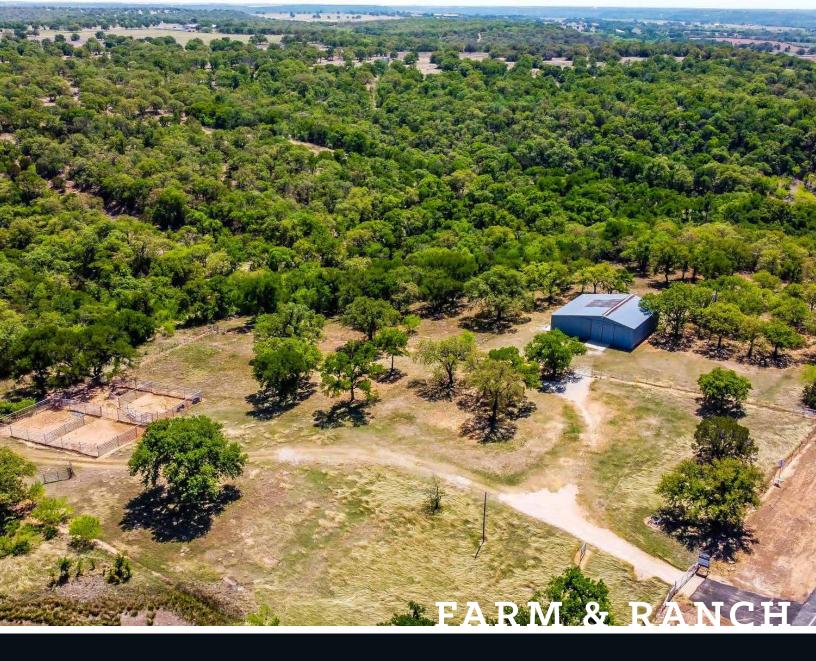

#### DESCRIPTION

Rare opportunity in Palo Pinto County to own a large tract with Santo Water. These tracts feature dramatic elevation changes with breathtaking views. Elevation range is from 1040 to 790 feet. Mature hardwoods with scattered Junipers and large Palo Pinto County boulders along with abundant wildlife make this property ideal for building the home of your dreams. Highway 281 frontage just minutes north of Interstate 20 makes this location ideal for everyone. Acreage ranges from 30 to 100 with tracts that have ponds, creeks, and one with a large metal barn.

#### HIGHLIGHTS

100 ACRES

HIGHWAY 281 FRONTAGE

ADDITIONAL ACREAGE AVAILABLE

ACREAGE RANGES FROM 30-100 ACRES

· 1040' TO 790' ELEVATION RANGE

PONDS, CREEKS & ONE TRACT W/METAL BLDG

## **PROPERTY PHOTOS**

STEPHEN REICH – 817.597.8884 TAMMY ROKUS – 817.694.8019

# **PROPERTY PHOTOS**

STEPHEN REICH – 817.597.8884 TAMMY ROKUS – 817.694.8019