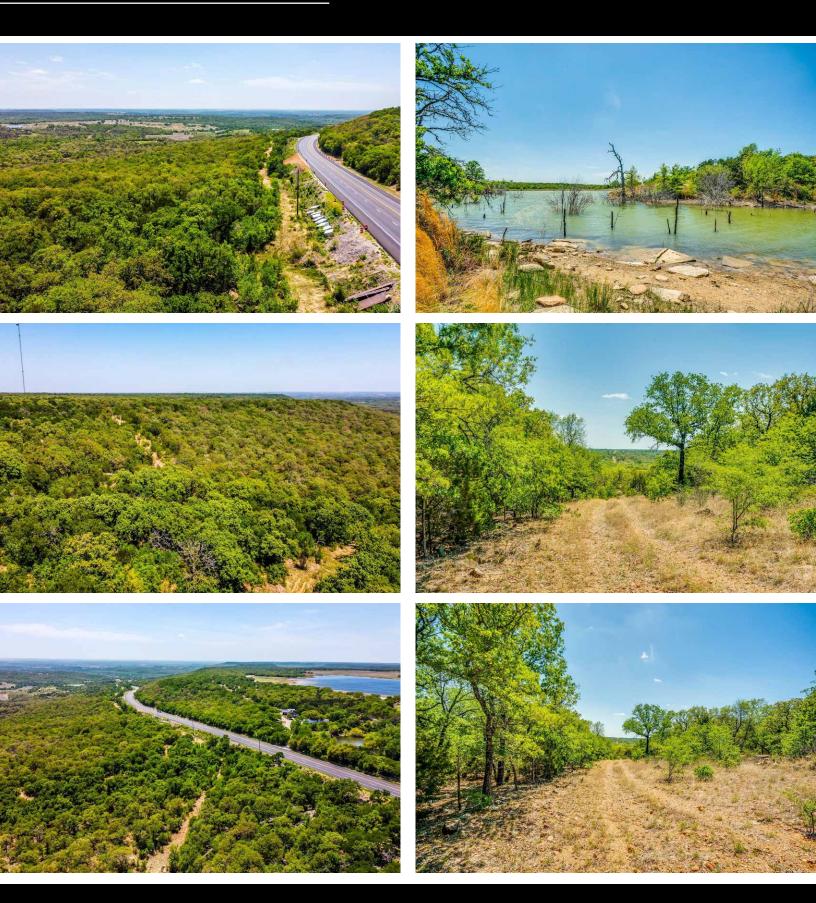

# **PROPERTY PHOTOS**

STEPHEN REICH – 817.597.8884 TAMMY ROKUS – 817.694.8019

#### DESCRIPTION

Rare opportunity in Palo Pinto County to own a large tract with Santo Water. These tracts feature dramatic elevation changes with breathtaking views. Elevation range is from 1040 to 790 feet. Mature hardwoods with scattered Junipers and large Palo Pinto County boulders along with abundant wildlife make this property ideal for building the home of your dreams. Highway 281 frontage just minutes north of Interstate 20 makes this location ideal for everyone. Acreage ranges from 30 to 100 with tracts that have ponds, creeks, and one with a large metal barn.

#### HIGHLIGHTS

100 ACRES

HIGHWAY 281 FRONTAGE

ADDITIONAL ACREAGE AVAILABLE

ACREAGE RANGES FROM 30-100 ACRES

· 1040' TO 790' ELEVATION RANGE

PONDS, CREEKS & ONE TRACT W/METAL BLDG