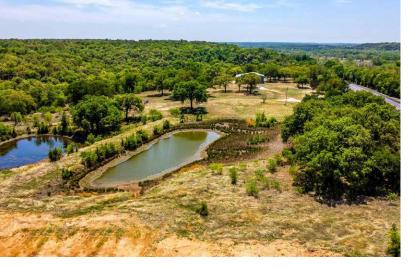

#### DESCRIPTION

Rare opportunity in Palo Pinto County to own a large tract with Santo Water. These tracts feature dramatic elevation changes with breathtaking views. Elevation range is from 1040 to 790 feet. Mature hardwoods with scattered Junipers and large Palo Pinto County boulders along with abundant wildlife make this property ideal for building the home of your dreams. Highway 281 frontage just minutes north of Interstate 20 makes this location ideal for everyone. Acreage ranges from 30 to 100 with tracts that have ponds, creeks, and one with a large metal barn.

#### HIGHLIGHTS

100 ACRES

HIGHWAY 281 FRONTAGE

ADDITIONAL ACREAGE AVAILABLE

ACREAGE RANGES FROM 30-100 ACRES

· 1040' TO 790' ELEVATION RANGE

PONDS, CREEKS & ONE TRACT W/METAL BLDG

## **PROPERTY PHOTOS**

STEPHEN REICH – 817.597.8884 TAMMY ROKUS – 817.694.8019

# **PROPERTY PHOTOS**

STEPHEN REICH – 817.597.8884 TAMMY ROKUS – 817.694.8019