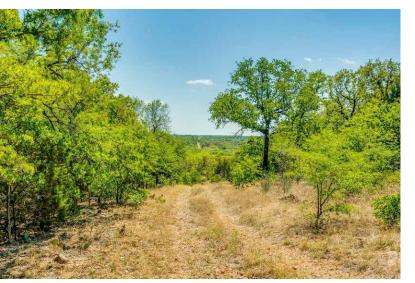

#### DESCRIPTION

Rare opportunity in Palo Pinto County to own a large tract with Santo Water. These tracts feature dramatic elevation changes with breathtaking views. Elevation range is from 1040 to 790 feet. Mature hardwoods with scattered Junipers and large Palo Pinto County boulders along with abundant wildlife make this property ideal for building the home of your dreams. Highway 281 frontage just minutes north of Interstate 20 makes this location ideal for everyone. Acreage ranges from 30 to 100 with tracts that have ponds, creeks, and one with a large metal barn.

# **PROPERTY PHOTOS**

STEPHEN REICH – 817.597.8884 TAMMY ROKUS – 817.694.8019