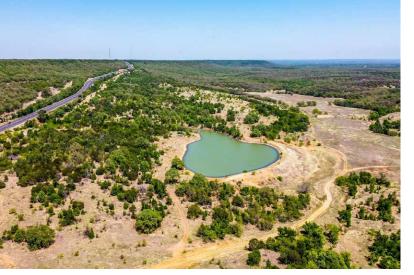

| Lot Size      | 30 acres    |
| Schools            | Santo ISD                                                      | Utilities     | Co-op Water |
| Driving Directions | From I 20 go North on Hwy 281 5.7 miles. Signage on the right. |               |             |

#### HIGHLIGHTS

· 30 ACRES

HIGHWAY 281 FRONTAGE

ADDITIONAL ACREAGE AVAILABLE

·1040' TO 790' ELEVATION RANGE

ABUNDANT WILDLIFE

AG EXEMPT

#### LISTING PRESENTED BY:



WilliamsTrew A DIVISION OF EBBY HALLIDAY REAL ESTATE, INC



TAMMY ROKUS 817-694-8019 stephen.reich@williamstrew.com tammy.rokus@williamstrew.com



PARKER COUNTY OFFICE 400 Shops Boulevard, Ste. 200 Willow Park, TX 76087

FARM & RANCH • RESIDENTIAL • COMMERCIAL-DEVELOPMENT • LAND

# **PROPERTY PHOTOS**













STEPHEN REICH – 817.597.8884 TAMMY ROKUS – 817.694.8019





# **PROPERTY PHOTOS**













STEPHEN REICH – 817.597.8884 TAMMY ROKUS – 817.694.8019





# AERIAL MAP







### **CONTOUR LINES & FLOODPLAIN**