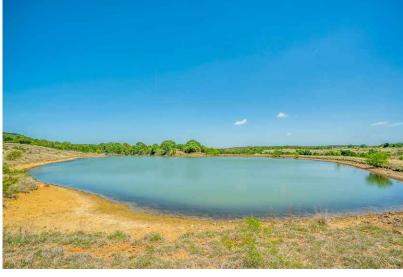

#### DESCRIPTION

Rare opportunity in Palo Pinto County to own a large tract with Santo Water. These tracts feature dramatic elevation changes with breathtaking views. Elevation range is from 1040 to 790 feet. Mature hardwoods with scattered Junipers and large Palo Pinto County boulders along with abundant wildlife make this property ideal for building the home of your dreams. Highway 281 frontage just minutes north of Interstate 20 makes this location ideal for everyone. Acreage ranges from 30 to 100 with tracts that have ponds, creeks, and one with a large metal barn.

# **PROPERTY PHOTOS**

STEPHEN REICH – 817.597.8884 TAMMY ROKUS – 817.694.8019