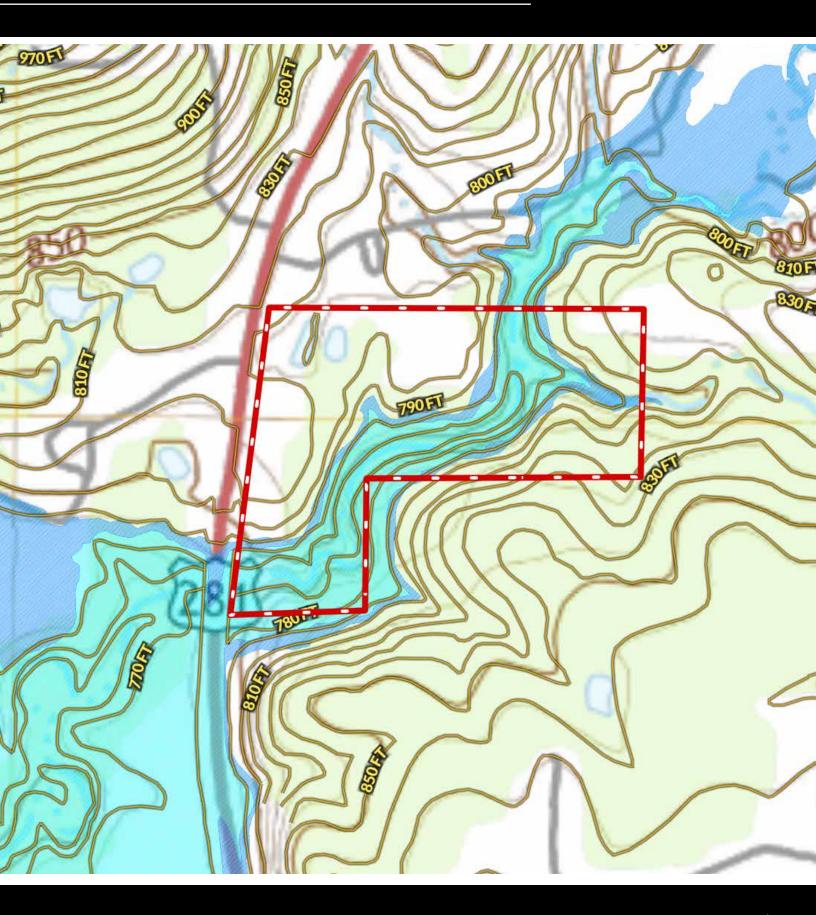

### **CONTOUR LINES & FLOODPLAIN**

#### DESCRIPTION

Rare opportunity in Palo Pinto County to own a large tract with Santo Water. These tracts feature dramatic elevation changes with breathtaking views. Elevation range is from 1040 to 790 feet. Mature hardwoods with scattered Junipers and large Palo Pinto County boulders along with abundant wildlife make this property ideal for building the home of your dreams. Highway 281 frontage just minutes north of Interstate 20 makes this location ideal for everyone. Acreage ranges from 30 to 100 with tracts that have ponds, creeks, and one with a large metal barn.

#### HIGHLIGHTS

· 30 ACRES

HIGHWAY 281 FRONTAGE

ADDITIONAL ACREAGE AVAILABLE

·1040' TO 790' ELEVATION RANGE

ABUNDANT WILDLIFE

AG EXEMPT