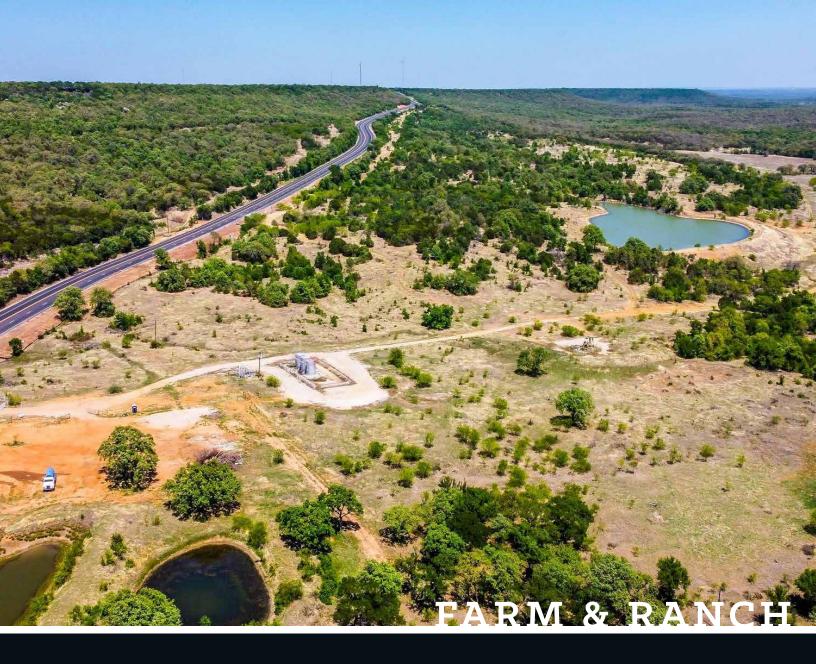

#### DESCRIPTION

Rare opportunity in Palo Pinto County to own a large tract with Santo Water. These tracts feature dramatic elevation changes with breathtaking views. Elevation range is from 1040 to 790 feet. Mature hardwoods with scattered Junipers and large Palo Pinto County boulders along with abundant wildlife make this property ideal for building the home of your dreams. Highway 281 frontage just minutes north of Interstate 20 makes this location ideal for everyone. Acreage ranges from 30 to 100 with tracts that have ponds, creeks, and one with a large metal barn.

#### HIGHLIGHTS

· 30 ACRES

HIGHWAY 281 FRONTAGE

ADDITIONAL ACREAGE AVAILABLE

·1040' TO 790' ELEVATION RANGE

ABUNDANT WILDLIFE

AG EXEMPT

FARM & RANCH • RESIDENTIAL • COMMERCIAL-DEVELOPMENT • LAND