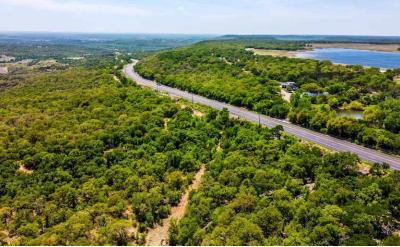

# **PROPERTY PHOTOS**

STEPHEN REICH – 817.597.8884 TAMMY ROKUS – 817.694.8019

#### DESCRIPTION

Rare opportunity in Palo Pinto County to own a large tract with Santo Water. These tracts feature dramatic elevation changes with breathtaking views. Elevation range is from 1040 to 790 feet. Mature hardwoods with scattered Junipers and large Palo Pinto County boulders along with abundant wildlife make this property ideal for building the home of your dreams. Highway 281 frontage just minutes north of Interstate 20 makes this location ideal for everyone. Acreage ranges from 30 to 100 with tracts that have ponds, creeks, and one with a large metal barn.

#### HIGHLIGHTS

· 30 ACRES

HIGHWAY 281 FRONTAGE

ADDITIONAL ACREAGE AVAILABLE

·1040' TO 790' ELEVATION RANGE

ABUNDANT WILDLIFE

AG EXEMPT