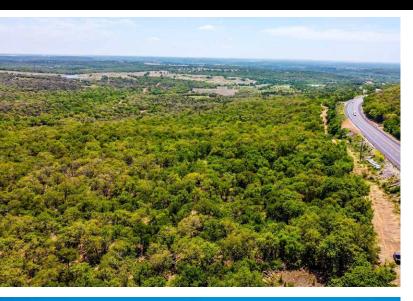

# **PROPERTY PHOTOS**

STEPHEN REICH – 817.597.8884 TAMMY ROKUS – 817.694.8019

#### DESCRIPTION

Rare opportunity in Palo Pinto County to own a large tract with Santo Water. These tracts feature dramatic elevation changes with breathtaking views. Elevation range is from 1040 to 790 feet. Mature hardwoods with scattered Junipers and large Palo Pinto County boulders along with abundant wildlife make this property ideal for building the home of your dreams. Highway 281 frontage just minutes north of Interstate 20 makes this location ideal for everyone. Acreage ranges from 30 to 100 with tracts that have ponds, creeks, and one with a large metal barn.

#### HIGHLIGHTS

· 30 ACRES

HIGHWAY 281 FRONTAGE

ADDITIONAL ACREAGE AVAILABLE

·1040' TO 790' ELEVATION RANGE

ABUNDANT WILDLIFE

AG EXEMPT