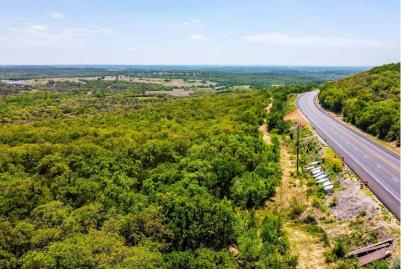

# **PROPERTY PHOTOS**

STEPHEN REICH – 817.597.8884 TAMMY ROKUS – 817.694.8019

#### DESCRIPTION

Rare opportunity in Palo Pinto County to own a large tract with Santo Water. These tracts feature dramatic elevation changes with breathtaking views. Elevation range is from 1040 to 790 feet. Mature hardwoods with scattered Junipers and large Palo Pinto County boulders along with abundant wildlife make this property ideal for building the home of your dreams. Highway 281 frontage just minutes north of Interstate 20 makes this location ideal for everyone. Acreage ranges from 30 to 100 with tracts that have ponds, creeks, and one with a large metal barn.

#### HIGHLIGHTS

· 30 ACRES

HIGHWAY 281 FRONTAGE

ADDITIONAL ACREAGE AVAILABLE

·1040' TO 790' ELEVATION RANGE

ABUNDANT WILDLIFE

AG EXEMPT