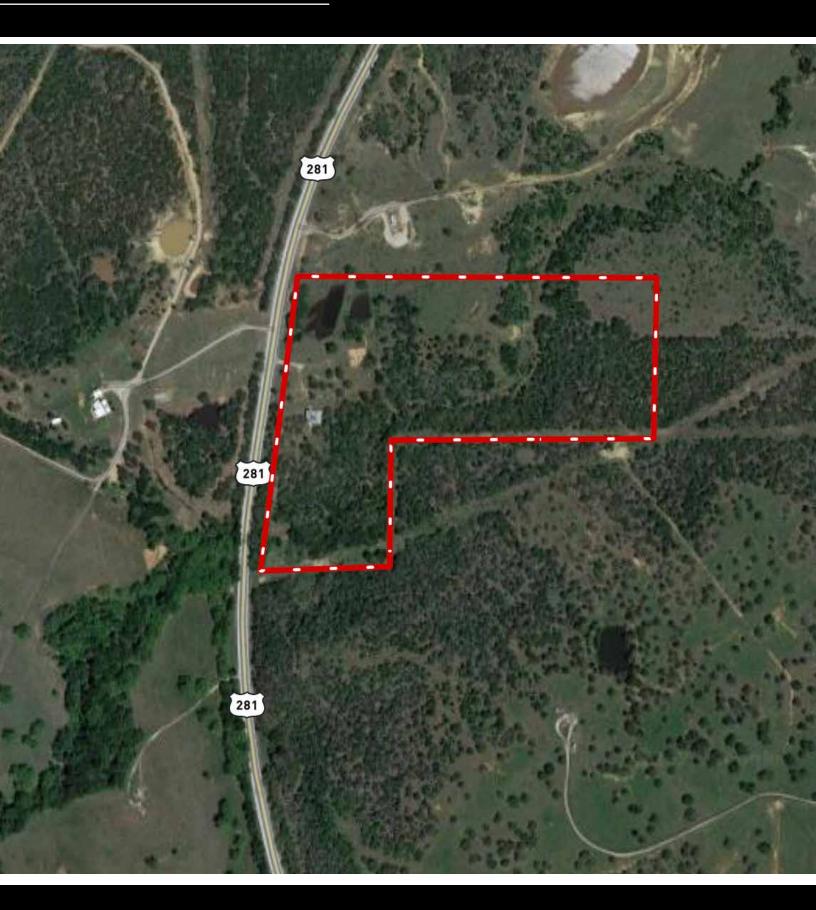

# AERIAL MAP

| LOCATION           |                                                                | OFFER SUMMARY |             |
|--------------------|----------------------------------------------------------------|---------------|-------------|
| CITY               | Mineral Wells                                                  | List Price    | \$525,000   |
| County             | Palo Pinto                                                     | Lot Size      | 30 acres    |
| Schools            | Santo ISD                                                      | Utilities     | Co-op Water |
| Driving Directions | From I 20 go North on Hwy 281 5.7 miles. Signage on the right. |               |             |

#### HIGHLIGHTS

· 30 ACRES

HIGHWAY 281 FRONTAGE

ADDITIONAL ACREAGE AVAILABLE

·1040' TO 790' ELEVATION RANGE

ABUNDANT WILDLIFE

AG EXEMPT