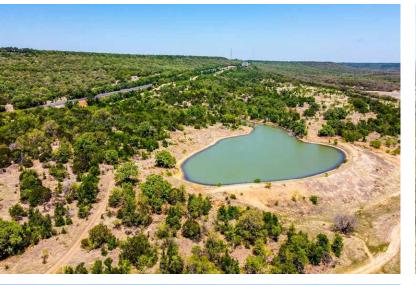

| Lot Size      | 30 acres    |
| Schools            | Santo ISD                                                      | Utilities     | Co-op Water |
| Driving Directions | From I 20 go North on Hwy 281 5.7 miles. Signage on the right. |               |             |

#### HIGHLIGHTS

· 30 ACRES

HIGHWAY 281 FRONTAGE

ADDITIONAL ACREAGE AVAILABLE

·1040' TO 790' ELEVATION RANGE

ABUNDANT WILDLIFE

AG EXEMPT

#### LISTING PRESENTED BY:



WilliamsTrew A DIVISION OF EBBY HALLIDAY REAL ESTATE, INC



TAMMY ROKUS 817-694-8019 stephen.reich@williamstrew.com tammy.rokus@williamstrew.com



PARKER COUNTY OFFICE 400 Shops Boulevard, Ste. 200 Willow Park, TX 76087

FARM & RANCH • RESIDENTIAL • COMMERCIAL-DEVELOPMENT • LAND

# **PROPERTY PHOTOS**













STEPHEN REICH – 817.597.8884 TAMMY ROKUS – 817.694.8019





# **PROPERTY PHOTOS**













STEPHEN REICH – 817.597.8884 TAMMY ROKUS – 817.694.8019





# AERIAL MAP







### **CONTOUR LINES & FLOODPLAIN**