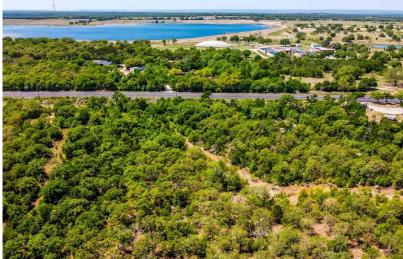

# **PROPERTY PHOTOS**

STEPHEN REICH – 817.597.8884 TAMMY ROKUS – 817.694.8019

#### DESCRIPTION

Rare opportunity in Palo Pinto County to own a large tract with Santo Water. These tracts feature dramatic elevation changes with breathtaking views. Elevation range is from 1040 to 790 feet. Mature hardwoods with scattered Junipers and large Palo Pinto County boulders along with abundant wildlife make this property ideal for building the home of your dreams. Highway 281 frontage just minutes north of Interstate 20 makes this location ideal for everyone. Acreage ranges from 30 to 100 with tracts that have ponds, creeks, and one with a large metal barn.

#### HIGHLIGHTS

· 30 ACRES

HIGHWAY 281 FRONTAGE

ADDITIONAL ACREAGE AVAILABLE

·1040' TO 790' ELEVATION RANGE

ABUNDANT WILDLIFE

AG EXEMPT