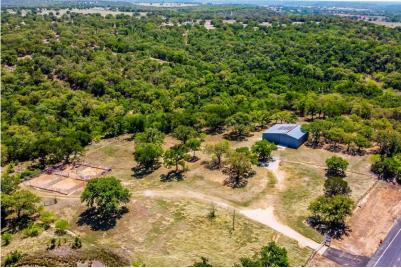

Santo ISD                                                      | Utilities     | Co-op Water |
| Driving Directions | From I 20 go North on Hwy 281 5.7 miles. Signage on the right. |               |             |

#### HIGHLIGHTS

· 30 ACRES

HIGHWAY 281 FRONTAGE

ADDITIONAL ACREAGE AVAILABLE

·1040' TO 790' ELEVATION RANGE

ABUNDANT WILDLIFE

AG EXEMPT

#### LISTING PRESENTED BY:



WilliamsTrew A DIVISION OF EBBY HALLIDAY REAL ESTATE, INC



TAMMY ROKUS 817-694-8019 stephen.reich@williamstrew.com tammy.rokus@williamstrew.com



PARKER COUNTY OFFICE 400 Shops Boulevard, Ste. 200 Willow Park, TX 76087

FARM & RANCH • RESIDENTIAL • COMMERCIAL-DEVELOPMENT • LAND

# **PROPERTY PHOTOS**













STEPHEN REICH – 817.597.8884 TAMMY ROKUS – 817.694.8019





# **PROPERTY PHOTOS**













STEPHEN REICH – 817.597.8884 TAMMY ROKUS – 817.694.8019





# AERIAL MAP







### **CONTOUR LINES & FLOODPLAIN**