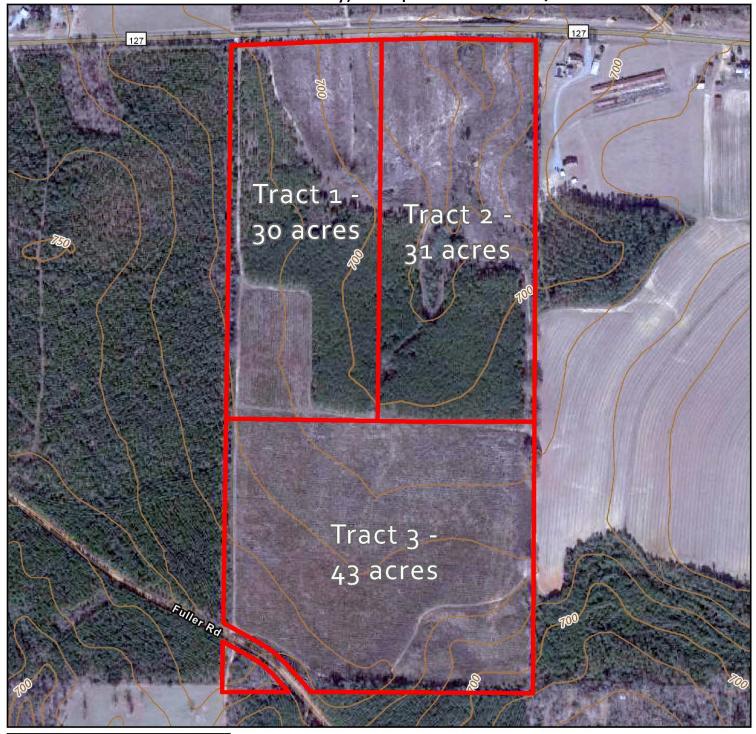

2044 Northside Road

Perry, Georgia 31069

Phone: 912-678-5920

Email: jack.frankhouser@ghland.com

The properties convenient access to power and electricity along with excellent road frontage on Highway 127, allow this property to be divided into 3 smaller 30+ acre parcels. The property is offered in several smaller plots that offer an excellent opportunity to have a mini farm, rural homesite, or affordable timber investment.

Call Jack Frankhouser at 912-678-5920 for additional information or to schedule a visit.

Property enrolled in CUVA in 2015. 2021 Property taxes were: 703.35

| Tract   | Acres | <b>-</b> \$/A | C 🔻   | <b>Total Price</b> | ~       |
|---------|-------|---------------|-------|--------------------|---------|
| Tract 1 |       | 30 \$         | 4,000 | \$                 | 120,000 |
| Tract 2 |       | 31 \$         | 3,750 | \$                 | 116,250 |
| Tract 3 |       | 43 \$         | 3,500 | \$                 | 150,500 |

## APN: 38 22 Marion County, GA | 104 Acres +/-Acres Legend Tract 1 30 2010 Planted Loblolly Pine 15 2020 Planted Loblolly Pine Stand Type 2023 Planted Longleaf Pine Hardwood Stand Description Fract 2 31 2010 Planted Loblolly Pine 2010 Planted Loblolly Pine 12 2023 Planted Longleaf Pine 16 2020 Planted Loblolly Pine Hardwood 2020 Planted Lobolly Pine Open 43 Tract 1 -2023 Planted Longleaf Pine Tract 2 -2020 Planted Lobolly Pine 41 Hardwood Hardwood 30 acres **Grand Total** 104 Open 31 acres Tracts 6 ac. Tract 3 -43 acres MARION Center: 84.5292°W 32.4403°N Foresters/Realtors 1 inch equals 547 feet JACK R FRANKHOUSER, ALC REALTOR/FORESTER 990 495 912-678-5920 Feet GHLAND.COM SUMTER