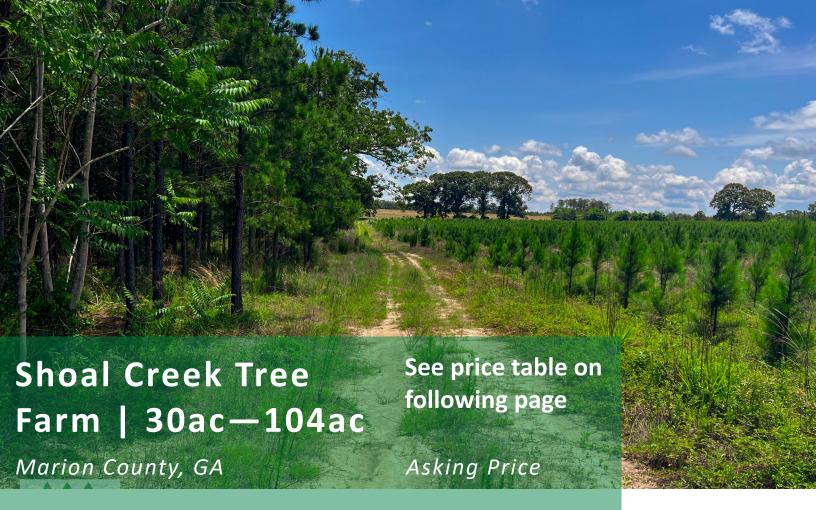

## **ABOUT THE PROERTY**

**Shoal Creek Tree Farm**, is an excellent turnkey timberland and hunting opportunity. The property consists of upland soils supporting great timber production, hunting, and recreational endeavors. With nearly all the property in 3 age classes of timber, Shoal Creek Tree Farm is a fantastic opportunity for anyone looking for a great timberland investment with tremendous opportunity. In addition to the 2 year old and 12 year old planted Loblolly, 23 acres have been accepted in the EQUIP program through the NRCS to be replanted with Longleaf Pine in 2022. Both the Longleaf and Loblolly offer excellent revenue opportunities. The property's diversity provides great wildlife habitat as deer, turkey, and even quail are on the property.

Shoal Creek Tree Farm is located on Highway 127 just south of Oakland, Georgia, minutes from Mauk, less than an hour from Columbus, and under three hours from Atlanta. The property has access to public water, power is conveniently accessible, and has several ideal home sites.