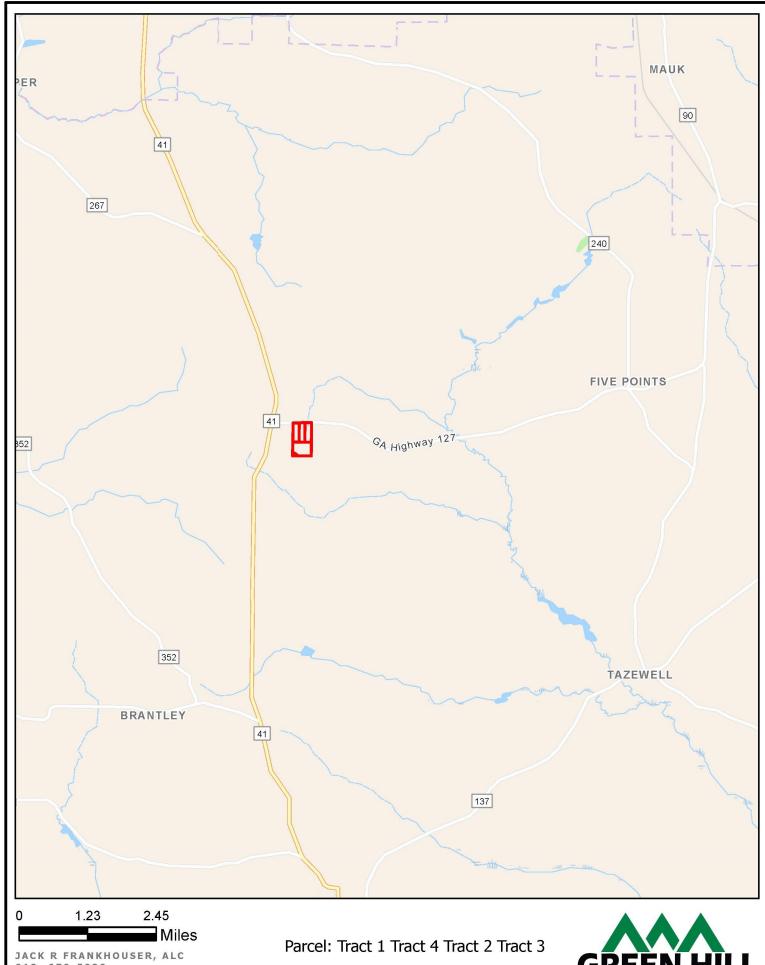

Shoal Creek Tree Farm is located on Highway 127 just south of Oakland, Georgia, minutes from Mauk, less than an hour from Columbus, and under three hours from Atlanta. The property has access to public water, power is conveniently accessible, and has several ideal home sites.

2044 Northside Road

Perry, Georgia 31069

Phone: 912-678-5920

Email: jack.frankhouser@ghland.com

The properties convenient access to power and electricity along with excellent road frontage on Highway 127, allow this property to be divided into 3 smaller 30+ acre parcels. The property is offered in several smaller plots that offer an excellent opportunity to have a mini farm, rural homesite, or affordable timber investment.