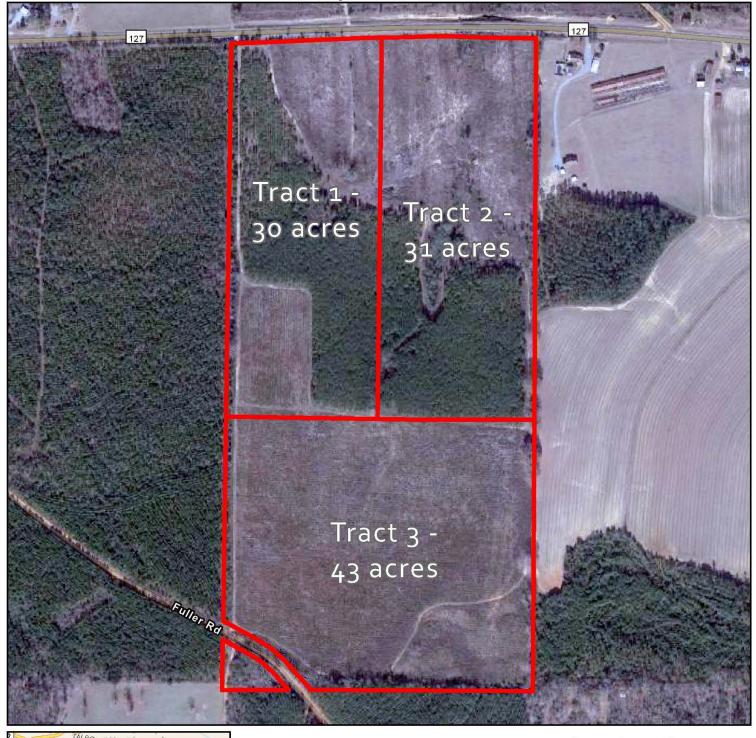

2044 Northside Road

Perry, Georgia 31069

Phone: 912-678-5920

Email: jack.frankhouser@ghland.com

The properties convenient access to power and electricity along with excellent road frontage on Highway 127, allow this property to be divided into 3 smaller 30+ acre parcels. The property is offered in several smaller plots that offer an excellent opportunity to have a mini farm, rural homesite, or affordable timber investment.

Call Jack Frankhouser at 912-678-5920 for additional information or to schedule a visit.

Property enrolled in CUVA in 2015. 2021 Property taxes were: 703.35

| Tract   | Acres | <b>-</b> \$/A | C 🔻   | <b>Total Price</b> | ~       |
|---------|-------|---------------|-------|--------------------|---------|
| Tract 1 |       | 30 \$         | 4,000 | \$                 | 120,000 |
| Tract 2 |       | 31 \$         | 3,750 | \$                 | 116,250 |
| Tract 3 |       | 43 \$         | 3,500 | \$                 | 150,500 |

## APN: 38 22 Marion County, GA | 104 Acres +/-Acres Legend Tract 1 30 2010 Planted Loblolly Pine 15 2020 Planted Loblolly Pine Stand Type 2023 Planted Longleaf Pine Hardwood Stand Description Fract 2 31 2010 Planted Loblolly Pine 2010 Planted Loblolly Pine 12 2023 Planted Longleaf Pine 16 2020 Planted Loblolly Pine Hardwood 2020 Planted Lobolly Pine Open 43 Tract 1 -2023 Planted Longleaf Pine Tract 2 -2020 Planted Lobolly Pine 41 Hardwood Hardwood 30 acres **Grand Total** 104 Open 31 acres Tracts 6 ac. Tract 3 -43 acres MARION Center: 84.5292°W 32.4403°N Foresters/Realtors 1 inch equals 547 feet JACK R FRANKHOUSER, ALC REALTOR/FORESTER 990 495 912-678-5920 Feet GHLAND.COM SUMTER