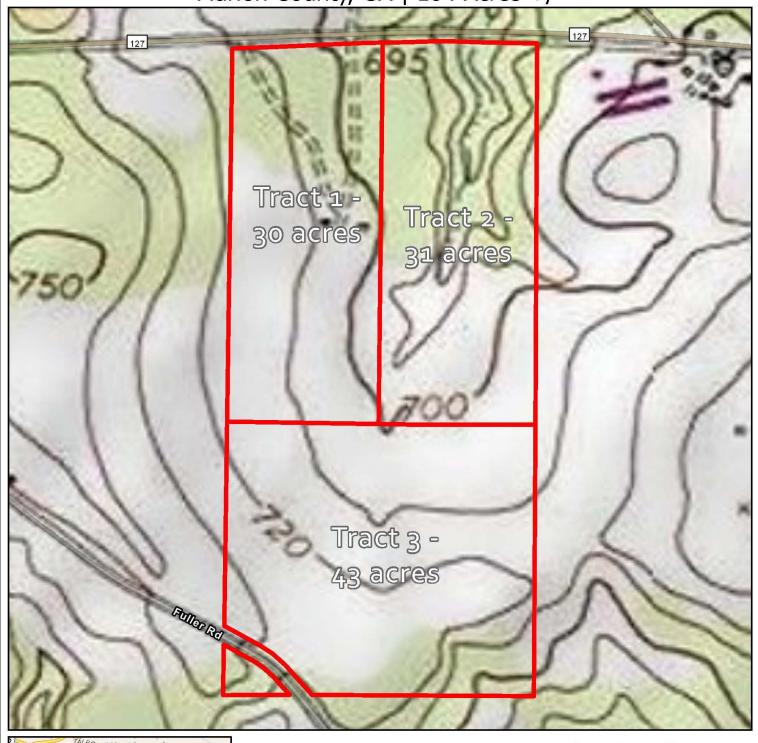

2044 Northside Road

Perry, Georgia 31069

Phone: 912-678-5920

Email: jack.frankhouser@ghland.com

The properties convenient access to power and electricity along with excellent road frontage on Highway 127, allow this property to be divided into 3 smaller 30+ acre parcels. The property is offered in several smaller plots that offer an excellent opportunity to have a mini farm, rural homesite, or affordable timber investment.

Call Jack Frankhouser at 912-678-5920 for additional information or to schedule a visit.

Property enrolled in CUVA in 2015. 2021 Property taxes were: 703.35

| Tract   | Acres | <b>-</b> \$/A | C 🔻   | <b>Total Price</b> | ~       |
|---------|-------|---------------|-------|--------------------|---------|
| Tract 1 |       | 30 \$         | 4,000 | \$                 | 120,000 |
| Tract 2 |       | 31 \$         | 3,750 | \$                 | 116,250 |
| Tract 3 |       | 43 \$         | 3,500 | \$                 | 150,500 |

## APN: 38 22 Marion County, GA | 104 Acres +/-Acres Legend Tract 1 30 2010 Planted Loblolly Pine 15 2020 Planted Loblolly Pine Stand Type 2023 Planted Longleaf Pine Hardwood Stand Description Fract 2 31 2010 Planted Loblolly Pine 2010 Planted Loblolly Pine 12 2023 Planted Longleaf Pine 16 2020 Planted Loblolly Pine Hardwood 2020 Planted Lobolly Pine Open 43 Tract 1 -2023 Planted Longleaf Pine Tract 2 -2020 Planted Lobolly Pine 41 Hardwood Hardwood 30 acres **Grand Total** 104 Open 31 acres Tracts 6 ac. Tract 3 -43 acres MARION Center: 84.5292°W 32.4403°N Foresters/Realtors 1 inch equals 547 feet JACK R FRANKHOUSER, ALC REALTOR/FORESTER 990 495 912-678-5920 Feet GHLAND.COM SUMTER