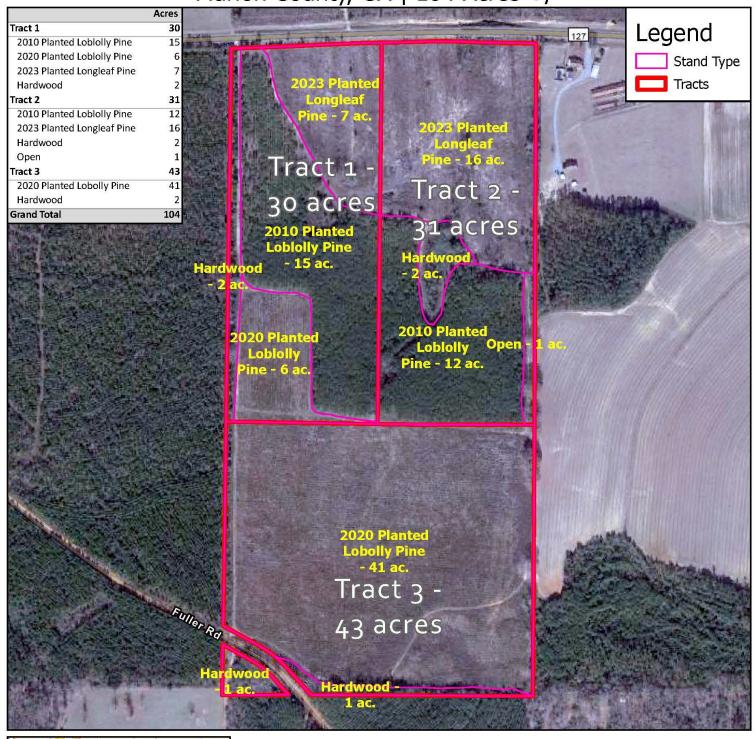

## APN: 38 22 Marion County, GA | 104 Acres +/-Acres Legend Tract 1 30 2010 Planted Loblolly Pine 15 2020 Planted Loblolly Pine Stand Type 2023 Planted Longleaf Pine Hardwood Stand Description Fract 2 31 2010 Planted Loblolly Pine 2010 Planted Loblolly Pine 12 2023 Planted Longleaf Pine 16 2020 Planted Loblolly Pine Hardwood 2020 Planted Lobolly Pine Open 43 Tract 1 -2023 Planted Longleaf Pine Tract 2 -2020 Planted Lobolly Pine 41 Hardwood Hardwood 30 acres **Grand Total** 104 Open 31 acres Tracts 6 ac. Tract 3 -43 acres MARION Center: 84.5292°W 32.4403°N Foresters/Realtors 1 inch equals 547 feet JACK R FRANKHOUSER, ALC REALTOR/FORESTER 990 495 912-678-5920 Feet GHLAND.COM SUMTER