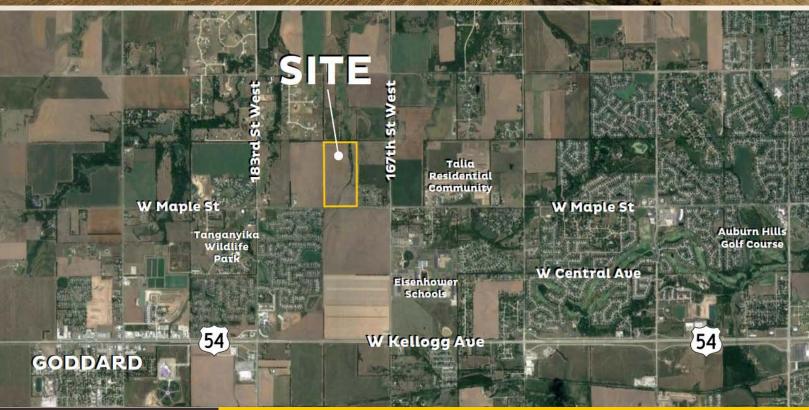

## RESIDENTIAL & COMMERCIAL DEVELOPMENT LAND

Location: N & W of 167th St W and W Maple St, Goddard, KS 67052 LOCATED IN GODDARD CITY LIMITS - NEAR EISENHOWER SCHOOLS DEVELOPMENT POTENTIAL - LOCATED BETWEEN WICHITA & GODDARD

## Highlights:

- High Traffic / Visibility Area
- Maple Street Frontage
- Eisenhower Schools to the South
- Close to West Wichita and Goddard Amenities
- Residential & Commercial Development Potential
- Utilities are not guaranteed but believed to be available.

## **RESIDENTIAL & COMMERCIAL DEVELOPMENT LAND**

Location: N & W of 167th St W and W Maple St, Goddard, KS 67052

Jake Steven, ALC 316.708.5960 jake@reecenichols.com

John Rupp, ALC 316,250,5198 johnrupp@reecenichols.com