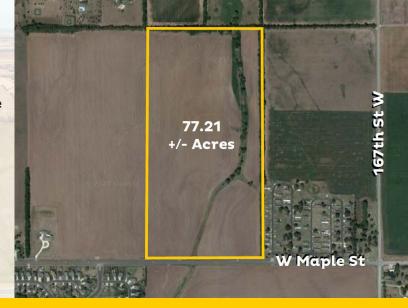

**Price:** \$ 1,621,410 (\$21,000 per acre)

Acres: 77.21 +/- acres
Zoning: Agricultural

School District: USD 265 - Goddard

Mineral Rights: Seller's interest transfers with the real estate

2021 Taxes: \$767.06