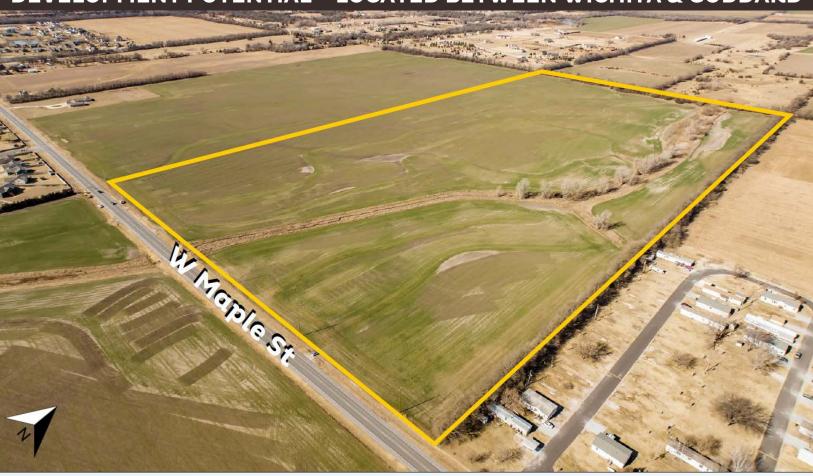

## RESIDENTIAL & COMMERCIAL DEVELOPMENT LAND

Location: N & W of 167th St W and W Maple St, Goddard, KS 67052 LOCATED IN GODDARD CITY LIMITS - NEAR EISENHOWER SCHOOLS DEVELOPMENT POTENTIAL - LOCATED BETWEEN WICHITA & GODDARD

## Highlights:

- High Traffic / Visibility Area
- Maple Street Frontage
- Eisenhower Schools to the South
- Close to West Wichita and Goddard Amenities
- Residential & Commercial Development Potential
- Utilities are not guaranteed but believed to be available.