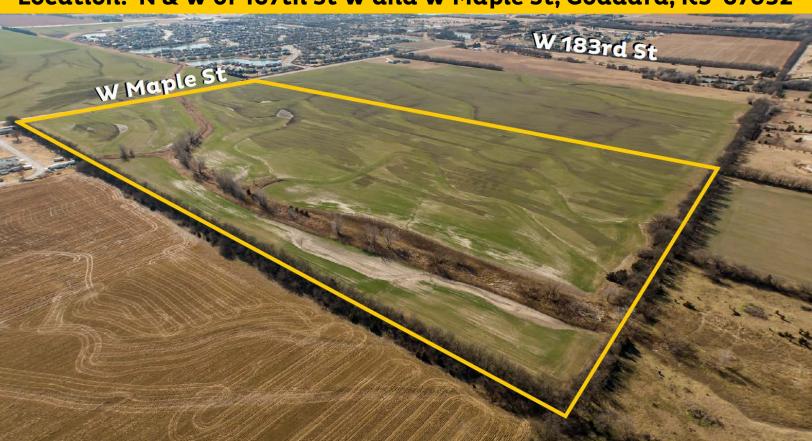

## RESIDENTIAL & COMMERCIAL DEVELOPMENT LAND

Location: N & W of 167th St W and W Maple St, Goddard, KS 67052 LOCATED IN GODDARD CITY LIMITS - NEAR EISENHOWER SCHOOLS DEVELOPMENT POTENTIAL - LOCATED BETWEEN WICHITA & GODDARD

## **RESIDENTIAL & COMMERCIAL DEVELOPMENT LAND**

Location: N & W of 167th St W and W Maple St, Goddard, KS 67052

Jake Steven, ALC 316.708.5960 jake@reecenichols.com

John Rupp, ALC 316,250,5198 johnrupp@reecenichols.com