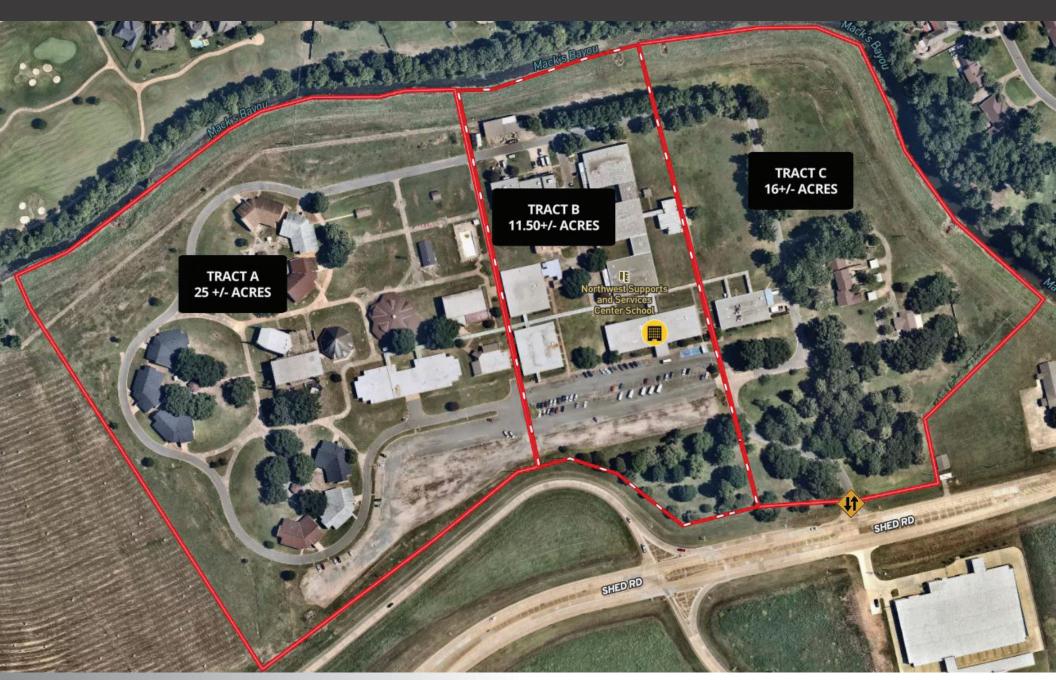

# **DEVELOPMENT OPPORTUNITY**

5401 SHED ROAD, BOSSIER CITY, LA 71111



FOR MORE INFORMATION, CONTACT:

G. Archer Frierson, III, CCIM, SIOR  $\mid$  318.222.2244  $\mid$  gfrierson@vintagerealty.com vintagerealty.com





### **PROPERTY HIGHLIGHTS**

- Located Just North of the Shed Road and Interstate 220 Interchange
- Traffic Counts on Shed Road estimated at 22,206 VPD
- Approximately 1700' of Frontage Along Shed & I-220 Westbound Entrance Ramp
- Site is Served by Public Utilities and is Zoned R-A (Residential Agricultural)
- 25 Buildings Containing a Total of 205,599 Square Feet with an
  Additional 10,863 Square Feet of Ancillary Buildings
- See Agent for Pricing Information



## POTENTIAL SUBDIVISION OPTIONS





## **DEMOGRAPHIC SNAPSHOT**





## POPULATION

1 MI: 4,945 3 MI: 20,090 5 MI: 59,339



### HOUSEHOLDS

1 MI: 1,908 3 MI: 7,618

5 MI: 23,985

### **AVERAGE INCOME**

1 MI: \$84,696

3 MI: \$73,959 5 MI: \$66,529