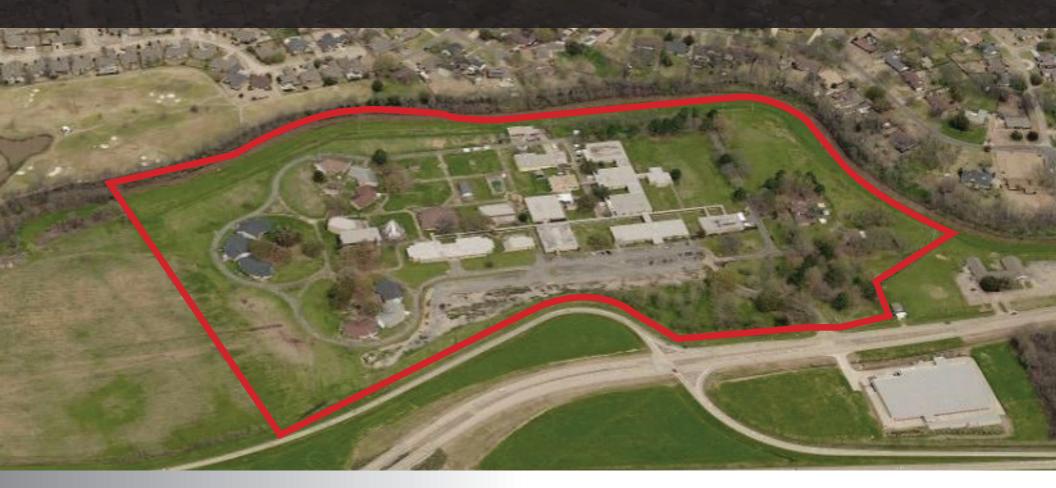

### **PROPERTY HIGHLIGHTS**

- Located Just North of the Shed Road and Interstate 220 Interchange
- Traffic Counts on Shed Road estimated at 22,206 VPD
- Approximately 1700' of Frontage Along Shed & I-220 Westbound Entrance Ramp
- Site is Served by Public Utilities and is Zoned R-A (Residential Agricultural)
- 25 Buildings Containing a Total of 205,599 Square Feet with an
  Additional 10,863 Square Feet of Ancillary Buildings
- See Agent for Pricing Information