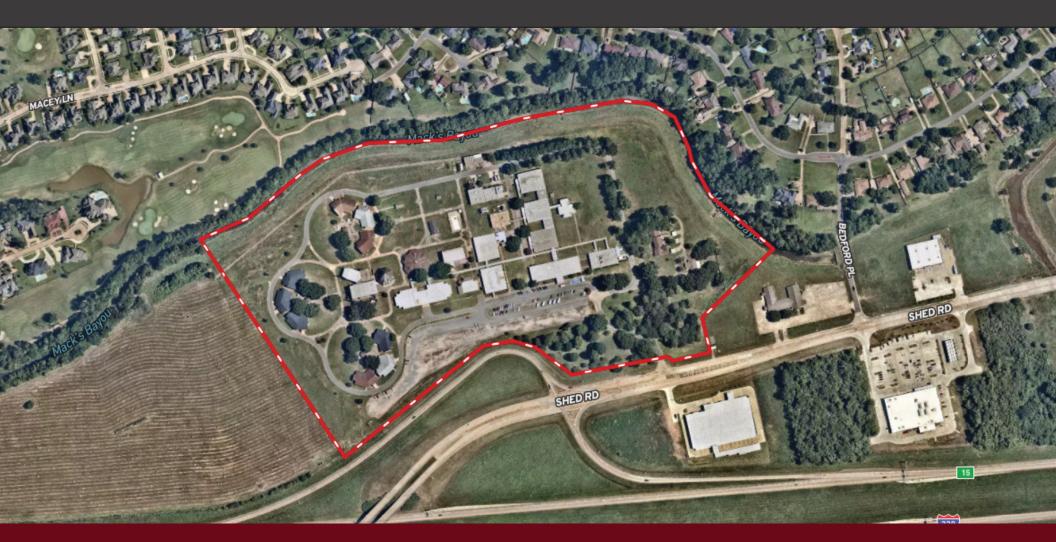

### **PROPERTY HIGHLIGHTS**

- Located Just North of the Shed Road and Interstate 220 Interchange
- Traffic Counts on Shed Road estimated at 22,206 VPD
- Approximately 1700' of Frontage Along Shed & I-220 Westbound Entrance Ramp
- Site is Served by Public Utilities and is Zoned R-A (Residential Agricultural)
- 25 Buildings Containing a Total of 205,599 Square Feet with an
  Additional 10,863 Square Feet of Ancillary Buildings
- See Agent for Pricing Information