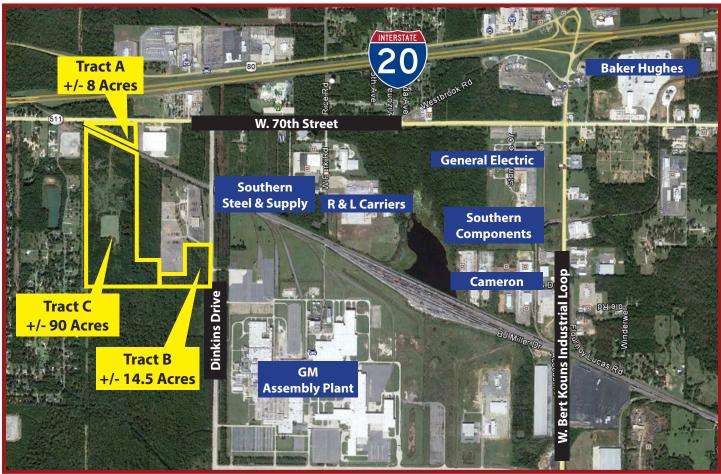

## HIGHLIGHTS

- 112.59 ACRES ZONED I-2
- LOCATED IN WEST SHREVEPORT LESS THAN 2 MILES FROM I-20
- 12' WATER LINE ON W. 70TH ST. & 16' WATER LINE ON DINKINS DR.
- TRACT A: \$45,000/ACRE
- TRACT B: \$45,000/ACRE
- TRACT C: \$20,000/ACRE