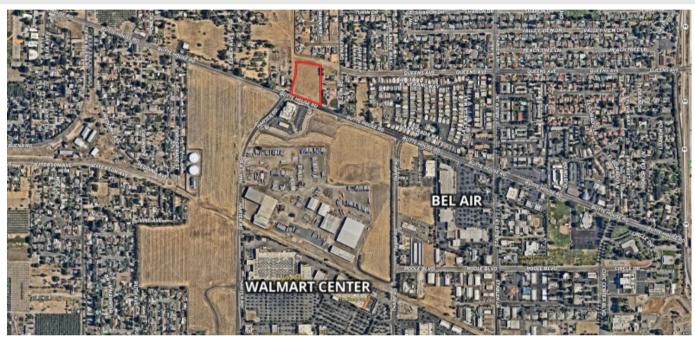

## STROMER REALTY COMPANY OF CALIFORNIA

Stromer Realty Company of California
Buzz Gill | DRE # 01238633
530.682.8485 (m) | buzz@stromerrealty.com

**LOCATION:** The subject property is located in Yuba City, CA at the northeast corner of Butte House Road and Harter Road. (see attached map)

**AMENITIES:** Water, sewer, and power are available adjacent to the subject property. Pricing will depend on what type of project is purposed and approved by the city of Yuba City.

**COMMENTS:** This is a great location for a multi-unit housing project, with Bel Air Plaza and Walmart just a few blocks away.