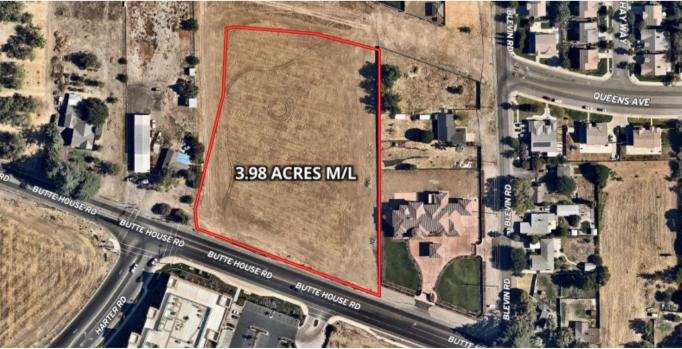

## STROMER REALTY COMPANY OF CALIFORNIA

Stromer Realty Company of California
Buzz Gill | DRE # 01238633
530.682.8485 (m) | buzz@stromerrealty.com

**LOCATION:** The subject property is located in Yuba City, CA at the northeast corner of Butte House Road and Harter Road. (see attached map)

**AMENITIES:** Water, sewer, and power are available adjacent to the subject property. Pricing will depend on what type of project is purposed and approved by the city of Yuba City.

**COMMENTS:** This is a great location for a multi-unit housing project, with Bel Air Plaza and Walmart just a few blocks away.