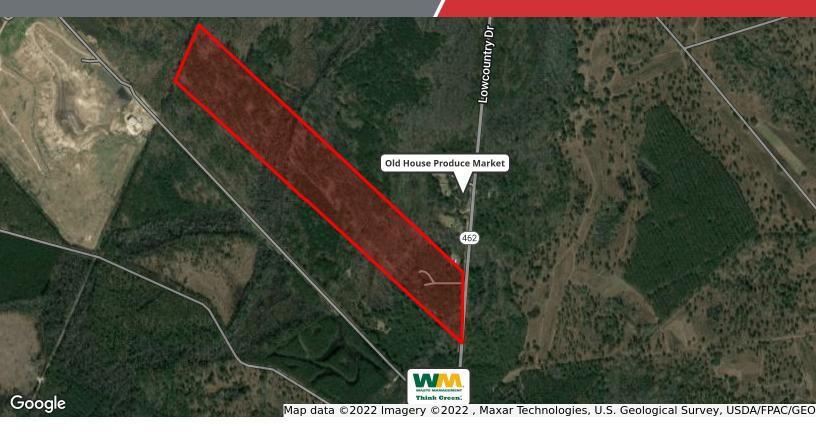

## 73+/- Acres For Sale

Lowcountry Drive (Hwy 462) Ridgeland, South Carolina 29936

#### **Property Highlights**

- Approx. 73 Acres located in between Ridgeland, Beaufort and Bluffton, SC
- Just 10 miles from the highly traveled Exit 21 off I-95
- Wetland determination from 2001 indicates 24,474 acres of federally defined jurisdictional wetlands
- Great access to Bluffton (20 minutes), Beaufort (28 minutes), Hilton Head Island (29 minutes) and Savannah, GA (35 minutes).

## Survey & Photos 73 Acres | \$6,507 / AC Land

Demographics 73 Acres +/- | \$6,507 / AC Land

| Population           | 10 Miles  | 20 Miles  | 30 Miles  |
|----------------------|-----------|-----------|-----------|
| Total Population     | 46,856    | 185,949   | 427,016   |
| Average Age          | 43.3      | 39.9      | 37.8      |
| Average Age (Male)   | 43.1      | 39.3      | 36.9      |
| Average Age (Female) | 43.5      | 40.3      | 38.6      |
| Households & Income  | 10 Miles  | 20 Miles  | 30 Miles  |
| Total Households     | 19,427    | 72,811    | 165,801   |
| # of Persons per HH  | 2.4       | 2.6       | 2.6       |
| Average HH Income    | \$73,419  | \$76,083  | \$65,980  |
| Average House Value  | \$266,110 | \$330,746 | \$297,188 |