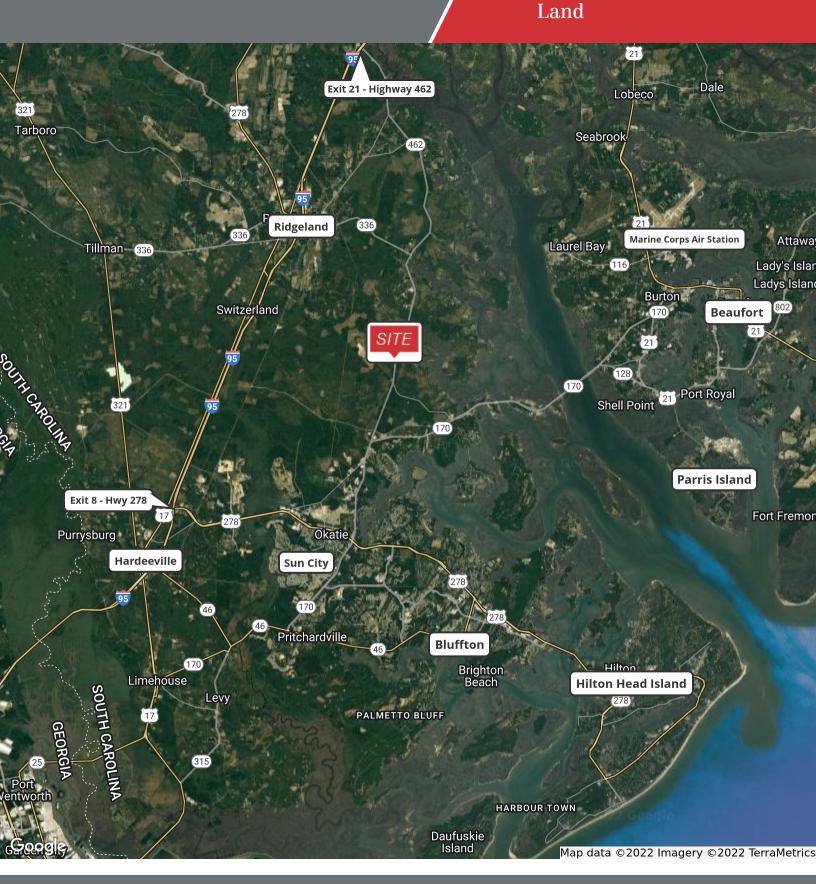

# Location Maps 73 +/- Acres | \$6,507 / AC Land

## Locator Map 73 +/- Acres | \$6,507 / AC

#### **Property Highlights**

- Approx. 73 Acres located in between Ridgeland, Beaufort and Bluffton, SC
- Just 10 miles from the highly traveled Exit 21 off I-95
- Wetland determination from 2001 indicates 24,474 acres of federally defined jurisdictional wetlands
- Great access to Bluffton (20 minutes), Beaufort (28 minutes), Hilton Head Island (29 minutes) and Savannah, GA (35 minutes).