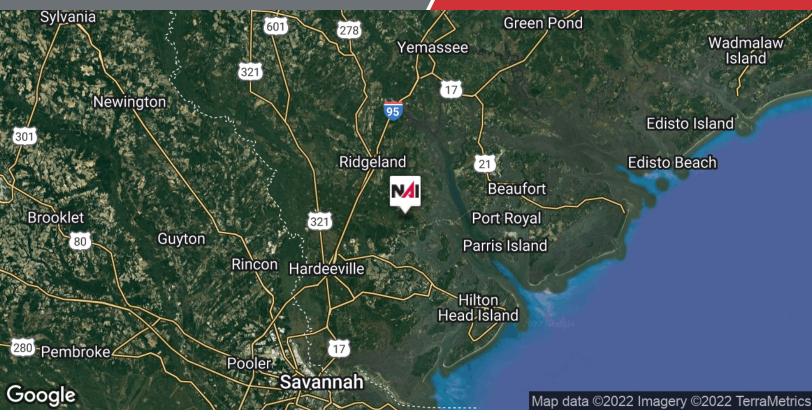

# Location Maps 73 +/- Acres | \$6,507 / AC Land

## Locator Map 73 +/- Acres | \$6,507 / AC

#### **Property Highlights**

- Approx. 73 Acres located in between Ridgeland, Beaufort and Bluffton, SC
- Just 10 miles from the highly traveled Exit 21 off I-95
- Wetland determination from 2001 indicates 24,474 acres of federally defined jurisdictional wetlands
- Great access to Bluffton (20 minutes), Beaufort (28 minutes), Hilton Head Island (29 minutes) and Savannah, GA (35 minutes).