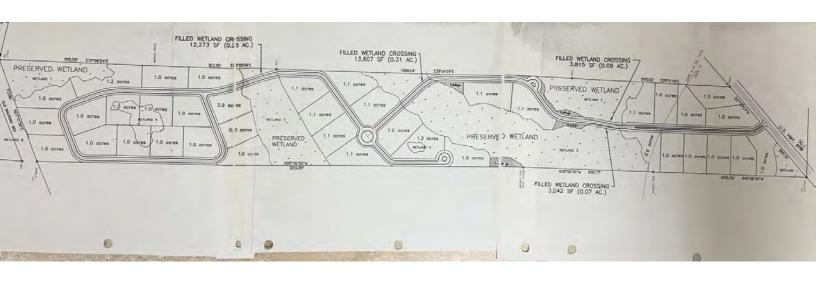

## Survey & Photos 73 Acres | \$6,507 / AC Land

Demographics 73 Acres +/- | \$6,507 / AC Land

| Population           | 10 Miles  | 20 Miles  | 30 Miles  |
|----------------------|-----------|-----------|-----------|
| Total Population     | 46,856    | 185,949   | 427,016   |
| Average Age          | 43.3      | 39.9      | 37.8      |
| Average Age (Male)   | 43.1      | 39.3      | 36.9      |
| Average Age (Female) | 43.5      | 40.3      | 38.6      |
| Households & Income  | 10 Miles  | 20 Miles  | 30 Miles  |
| Total Households     | 19,427    | 72,811    | 165,801   |
| # of Persons per HH  | 2.4       | 2.6       | 2.6       |
| Average HH Income    | \$73,419  | \$76,083  | \$65,980  |
| Average House Value  | \$266,110 | \$330,746 | \$297,188 |