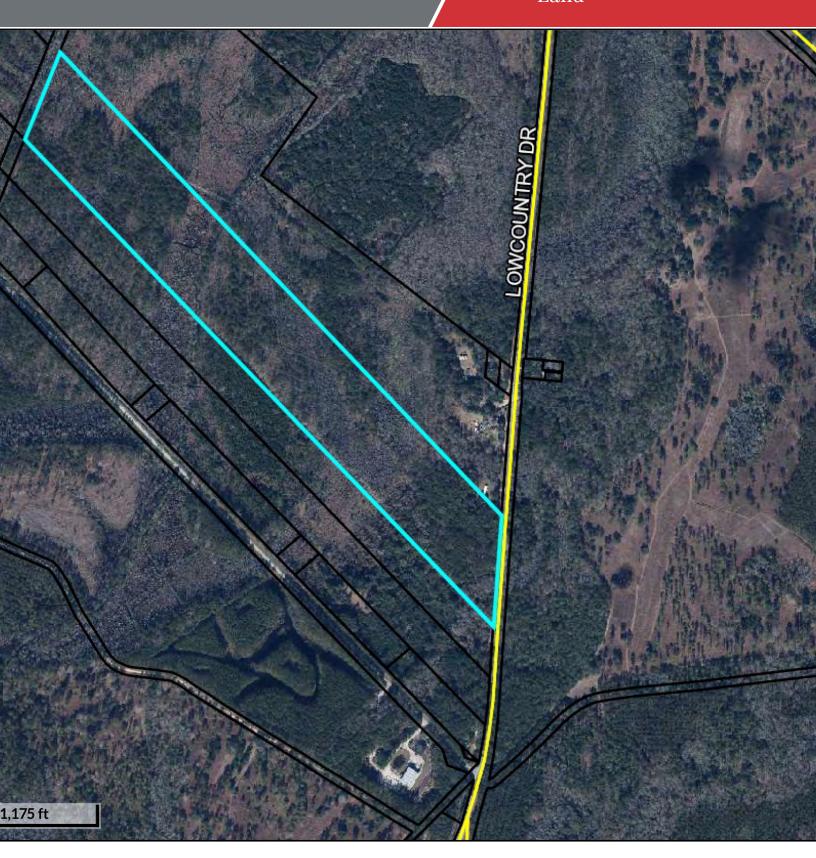

## Tax Map 73 +/- Acres | \$6,507 / AC Land

## Survey & Photos 73 Acres | \$6,507 / AC Land

Demographics 73 Acres +/- | \$6,507 / AC Land

| Population           | 10 Miles  | 20 Miles  | 30 Miles  |
|----------------------|-----------|-----------|-----------|
| Total Population     | 46,856    | 185,949   | 427,016   |
| Average Age          | 43.3      | 39.9      | 37.8      |
| Average Age (Male)   | 43.1      | 39.3      | 36.9      |
| Average Age (Female) | 43.5      | 40.3      | 38.6      |
| Households & Income  | 10 Miles  | 20 Miles  | 30 Miles  |
| Total Households     | 19,427    | 72,811    | 165,801   |
| # of Persons per HH  | 2.4       | 2.6       | 2.6       |
| Average HH Income    | \$73,419  | \$76,083  | \$65,980  |
| Average House Value  | \$266,110 | \$330,746 | \$297,188 |