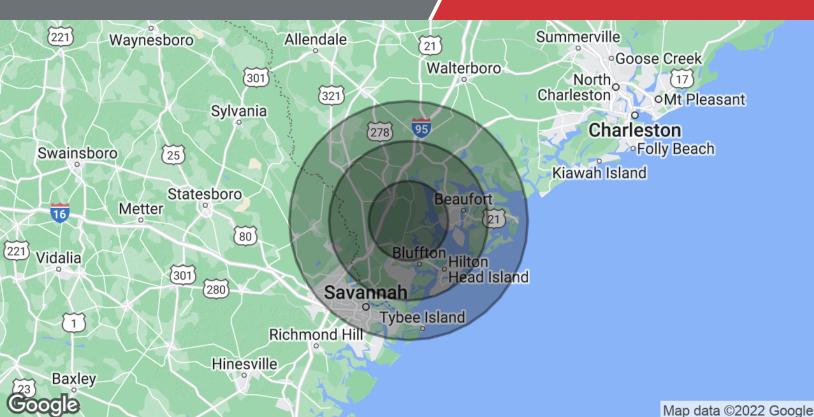

#### **Property Highlights**

- Approx. 73 Acres located in between Ridgeland, Beaufort and Bluffton, SC
- Just 10 miles from the highly traveled Exit 21 off I-95
- Wetland determination from 2001 indicates 24,474 acres of federally defined jurisdictional wetlands
- Great access to Bluffton (20 minutes), Beaufort (28 minutes), Hilton Head Island (29 minutes) and Savannah, GA (35 minutes).

## Survey & Photos 73 Acres | \$6,507 / AC Land

Demographics 73 Acres +/- | \$6,507 / AC Land

| Population           | 10 Miles  | 20 Miles  | 30 Miles  |
|----------------------|-----------|-----------|-----------|
| Total Population     | 46,856    | 185,949   | 427,016   |
| Average Age          | 43.3      | 39.9      | 37.8      |
| Average Age (Male)   | 43.1      | 39.3      | 36.9      |
| Average Age (Female) | 43.5      | 40.3      | 38.6      |
| Households & Income  | 10 Miles  | 20 Miles  | 30 Miles  |
| Total Households     | 19,427    | 72,811    | 165,801   |
| # of Persons per HH  | 2.4       | 2.6       | 2.6       |
| Average HH Income    | \$73,419  | \$76,083  | \$65,980  |
| Average House Value  | \$266,110 | \$330,746 | \$297,188 |