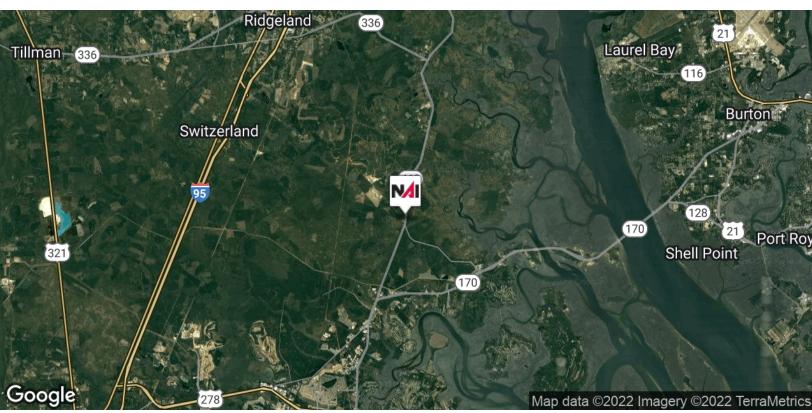

# Location Maps 73 +/- Acres | \$6,507 / AC Land

## Locator Map 73 +/- Acres | \$6,507 / AC

#### **Property Highlights**

- Approx. 73 Acres located in between Ridgeland, Beaufort and Bluffton, SC
- Just 10 miles from the highly traveled Exit 21 off I-95
- Wetland determination from 2001 indicates 24,474 acres of federally defined jurisdictional wetlands
- Great access to Bluffton (20 minutes), Beaufort (28 minutes), Hilton Head Island (29 minutes) and Savannah, GA (35 minutes).