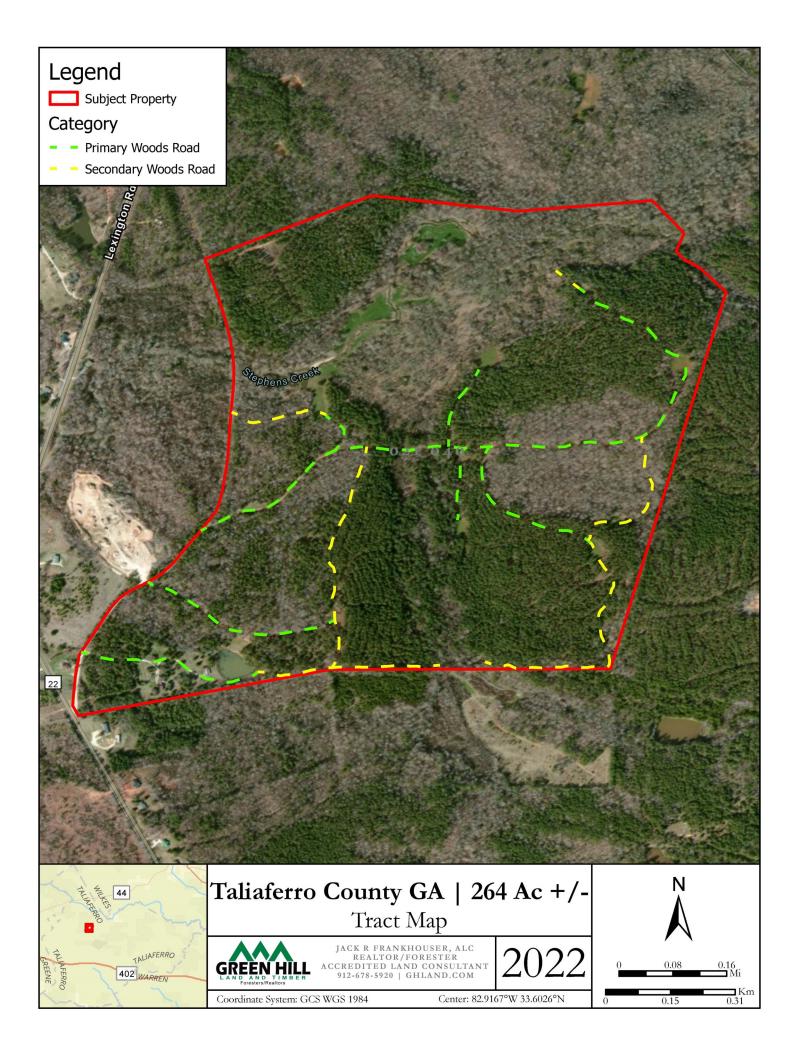

Uncharacteristic in today's market, most of the property consists of mature timber. The property has tremendous utility and potential as a commercial timber investment as much of the property is either already in pine plantation or can be converted to commercial pine

Additionally, the multiple timber stands and species on this property provide tremendous wildlife habitat. The upland Oak Ridges and hardwood bottoms are loaded with red and white oaks and perennial streams throughout the property only amplify the habitat. Not to mention the thinned pine plantations provide significant browse and cover. Eight game patches/wildlife openings are managed throughout the property to increase habitat.

| Stand Type           | Acres |
|----------------------|-------|
| 1990 Planted Pine    | 121   |
| Game Patch           | 5     |
| Home Plane           | 5     |
| Mature Hardwood      | 91    |
| Mature Hardwood/Pine | 41    |
| Pond                 | 1     |
| Total                | 264   |