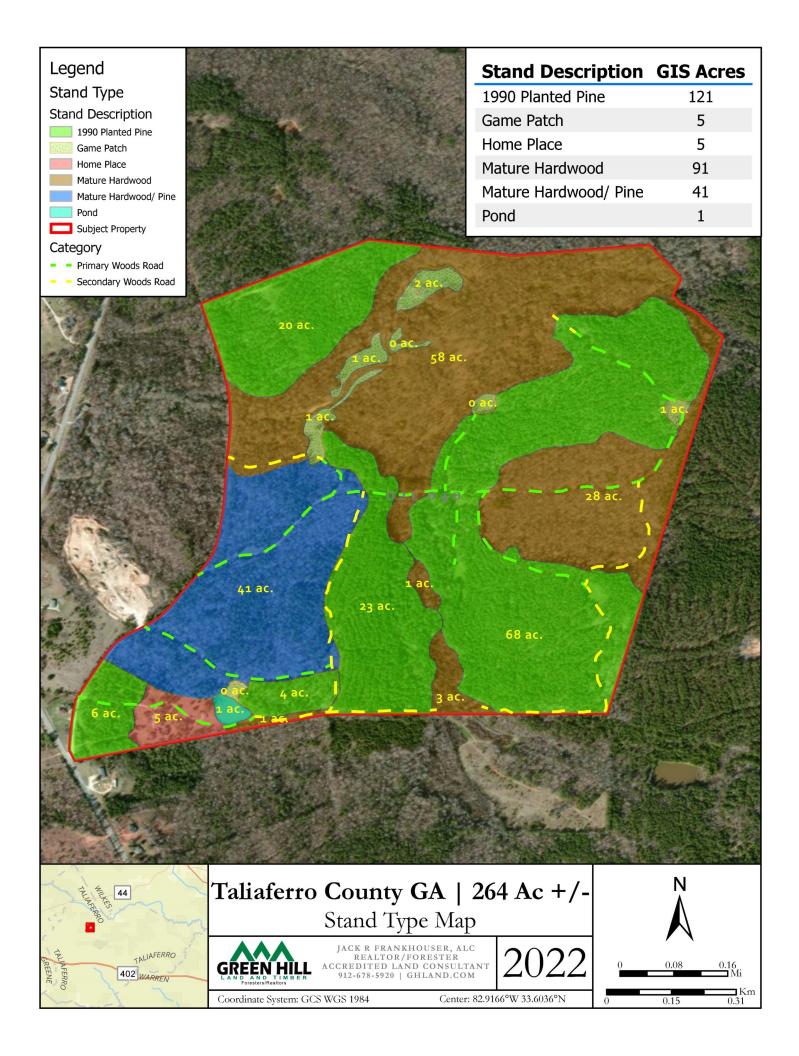

| Stand Type           | Acres |
|----------------------|-------|
| 1990 Planted Pine    | 121   |
| Game Patch           | 5     |
| Home Plane           | 5     |
| Mature Hardwood      | 91    |
| Mature Hardwood/Pine | 41    |
| Pond                 | 1     |
| Total                | 264   |