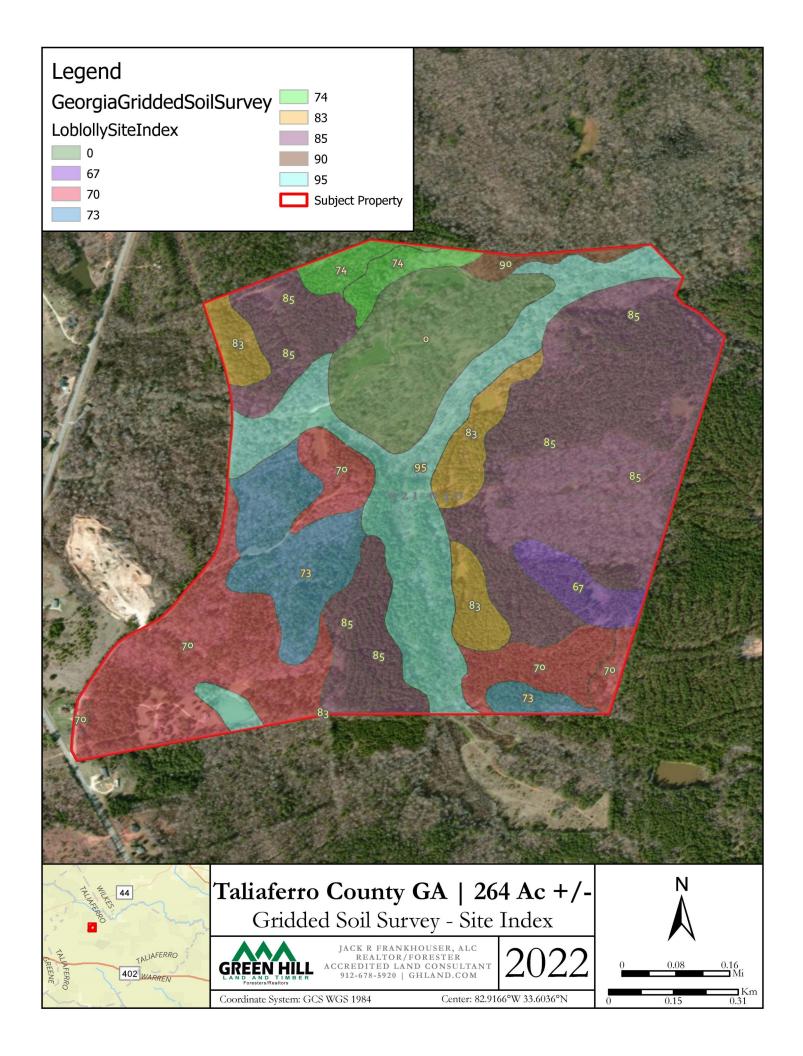

| Stand Type           | Acres |
|----------------------|-------|
| 1990 Planted Pine    | 121   |
| Game Patch           | 5     |
| Home Plane           | 5     |
| Mature Hardwood      | 91    |
| Mature Hardwood/Pine | 41    |
| Pond                 | 1     |
| Total                | 264   |