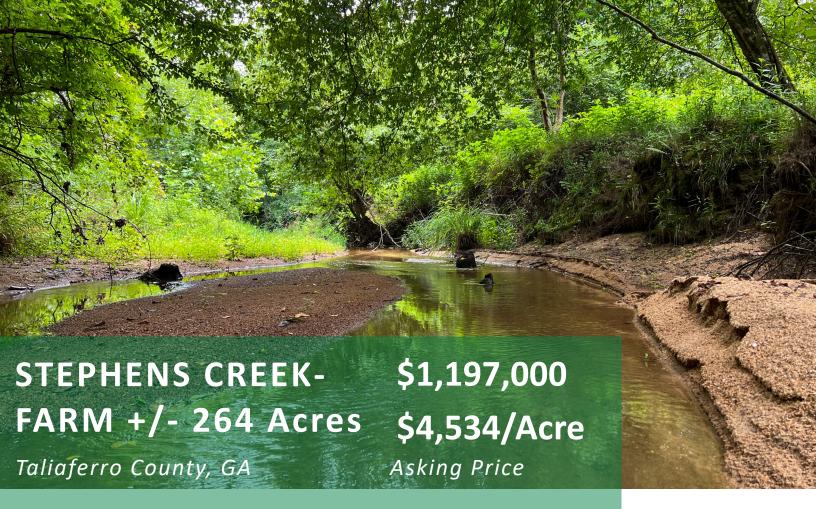

## **ABOUT THE PROERTY**

**Stephens Creek Farm** is an incredibly diverse property with many desirable attributes including the multiple streams that flow year-round, fertile bottomland Hardwood, mature commercial pine plantations, beautiful oak ridges, cabin, and Pond. With a prime location outside of Crawfordville GA, minutes from Interstate 20, this property is a great multipurpose timberland and recreational investment.

**Stephens Creek Farm** has two cabins on the property, one of which is the original plantation house, and the other is a single bedroom cabin overlooking the one-acre pond.

Overall, this is a fantastic investment property with merchantable timber, multiple water sources, and great diversity.