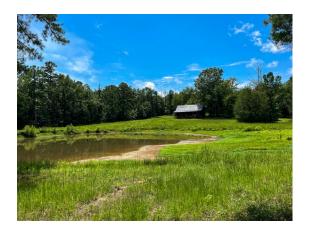

## **ABOUT THE PROERTY**

**Stephens Creek Farm** is an incredibly diverse property with many desirable attributes including the multiple streams that flow year-round, fertile bottomland Hardwood, mature commercial pine plantations, beautiful oak ridges, cabin, and Pond. With a prime location outside of Crawfordville GA, minutes from Interstate 20, this property is a great multipurpose timberland and recreational investment.

**Stephens Creek Farm** has two cabins on the property, one of which is the original plantation house, and the other is a single bedroom cabin overlooking the one-acre pond.

Overall, this is a fantastic investment property with merchantable timber, multiple water sources, and great diversity.