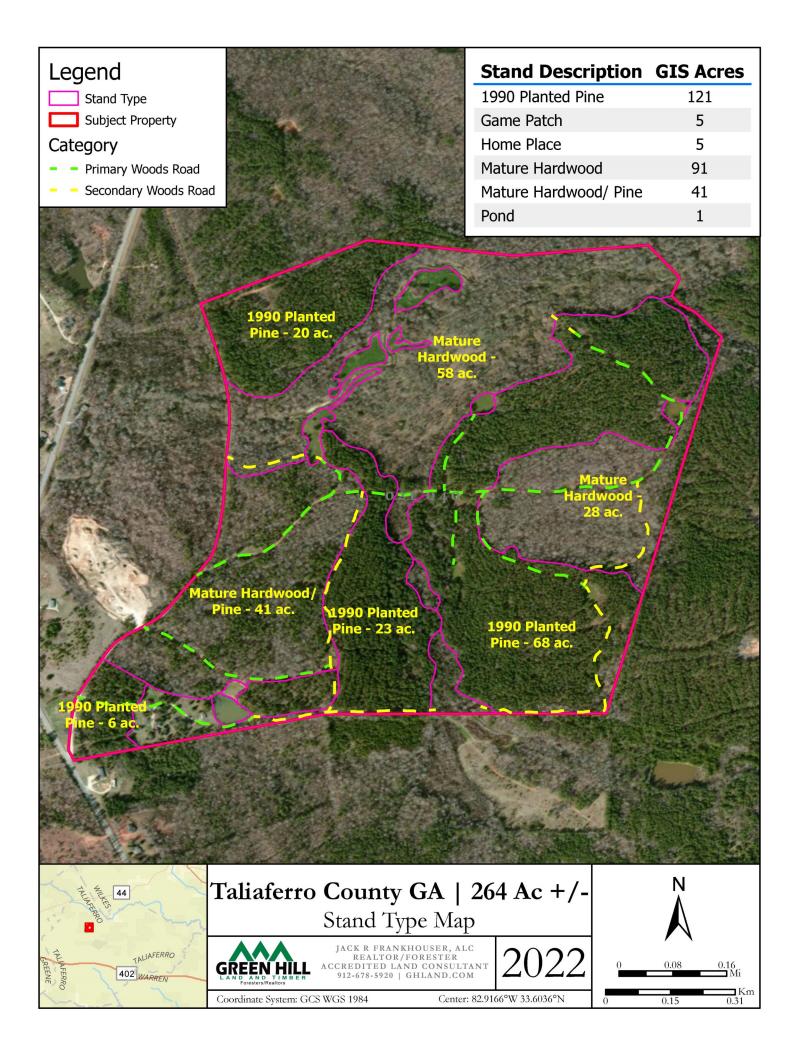

| Stand Type           | Acres |
|----------------------|-------|
| 1990 Planted Pine    | 121   |
| Game Patch           | 5     |
| Home Plane           | 5     |
| Mature Hardwood      | 91    |
| Mature Hardwood/Pine | 41    |
| Pond                 | 1     |
| Total                | 264   |